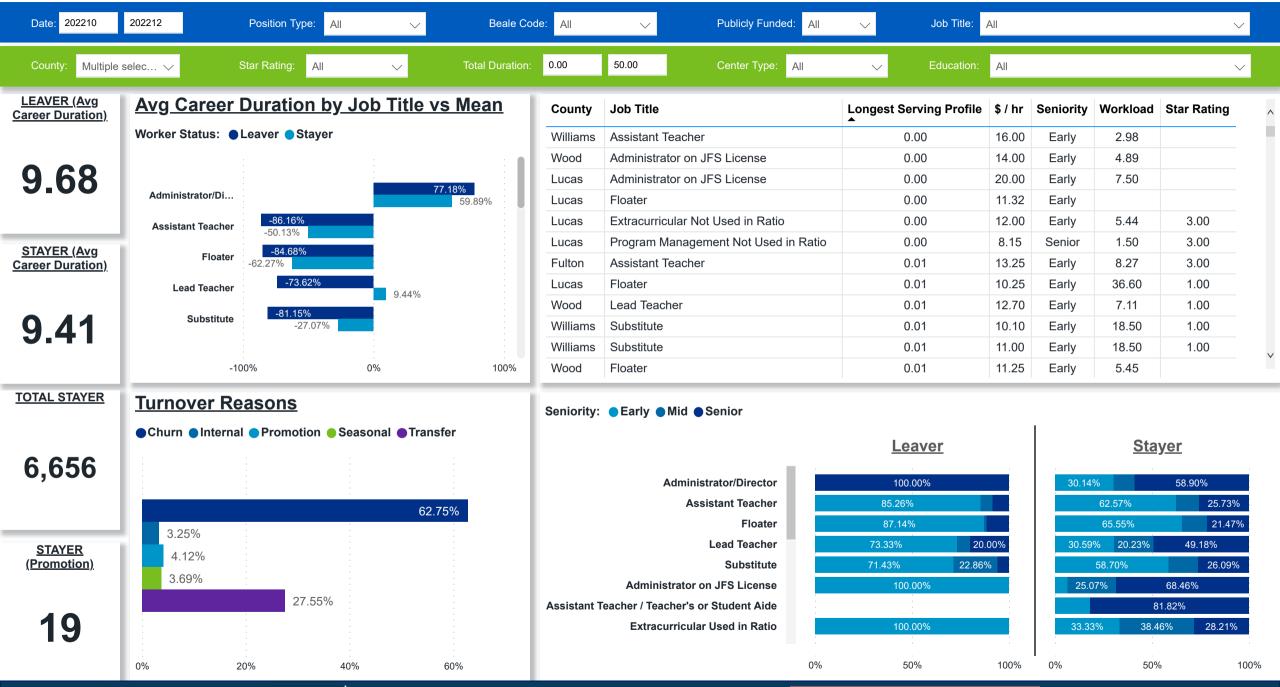

#### Workforce and Program Analysis Platform (WPAP): CAREER PROGRESSION & SENIORITY - PERCENT