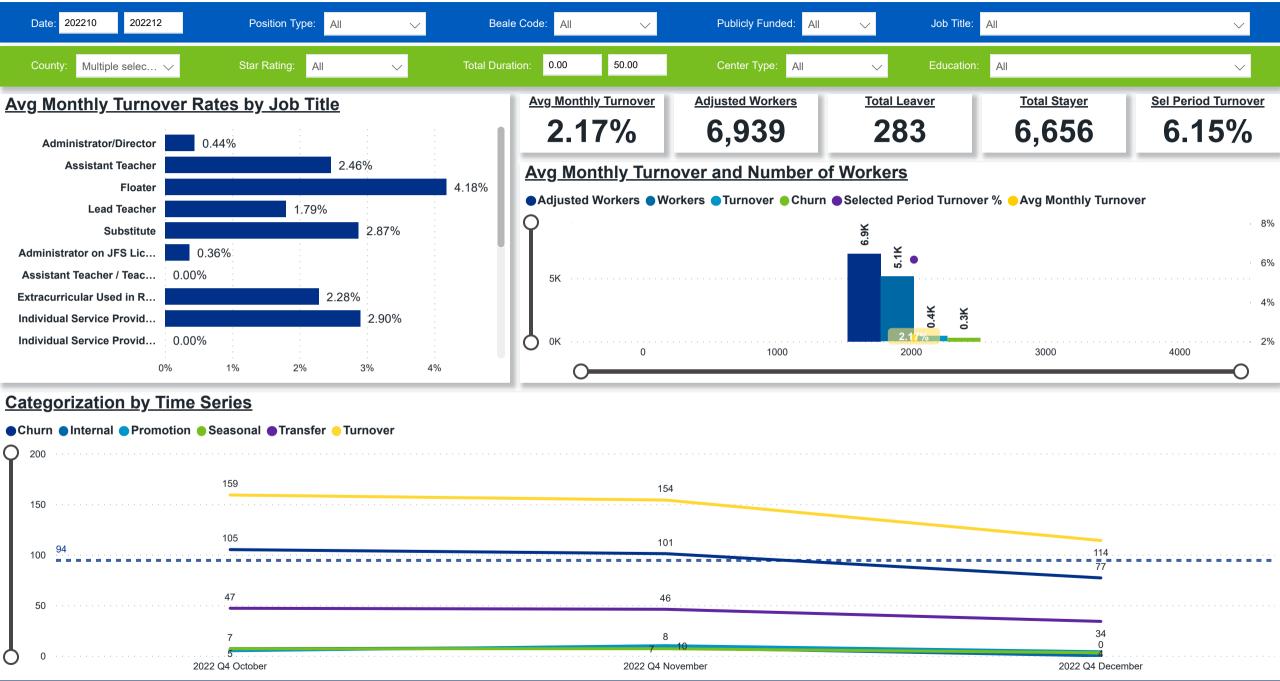

# **Workforce and Program Analysis Platform (WPAP): TIMELINE - TURNOVER**





# Workforce and Program Analysis Platform (WPAP): TIMELINE - CHURN







# Workforce and Program Analysis Platform (WPAP): MAP





## Workforce and Program Analysis Platform (WPAP): JOBS & EMPLOYEES - NOMINAL





# Workforce and Program Analysis Platform (WPAP): JOBS & EMPLOYEES - PERCENT





### Workforce and Program Analysis Platform (WPAP): CAREER PROGRESSION & SENIORITY - NOMINAL





#### Workforce and Program Analysis Platform (WPAP): CAREER PROGRESSION & SENIORITY - PERCENT





# **Workforce and Program Analysis Platform (WPAP): COMPENSATION - NOMINAL**





### **Workforce and Program Analysis Platform (WPAP): COMPENSATION - PERCENT**





# Workforce and Program Analysis Platform (WPAP): WORKPLACE CHARACTERISTICS - NOMINAL





## Workforce and Program Analysis Platform (