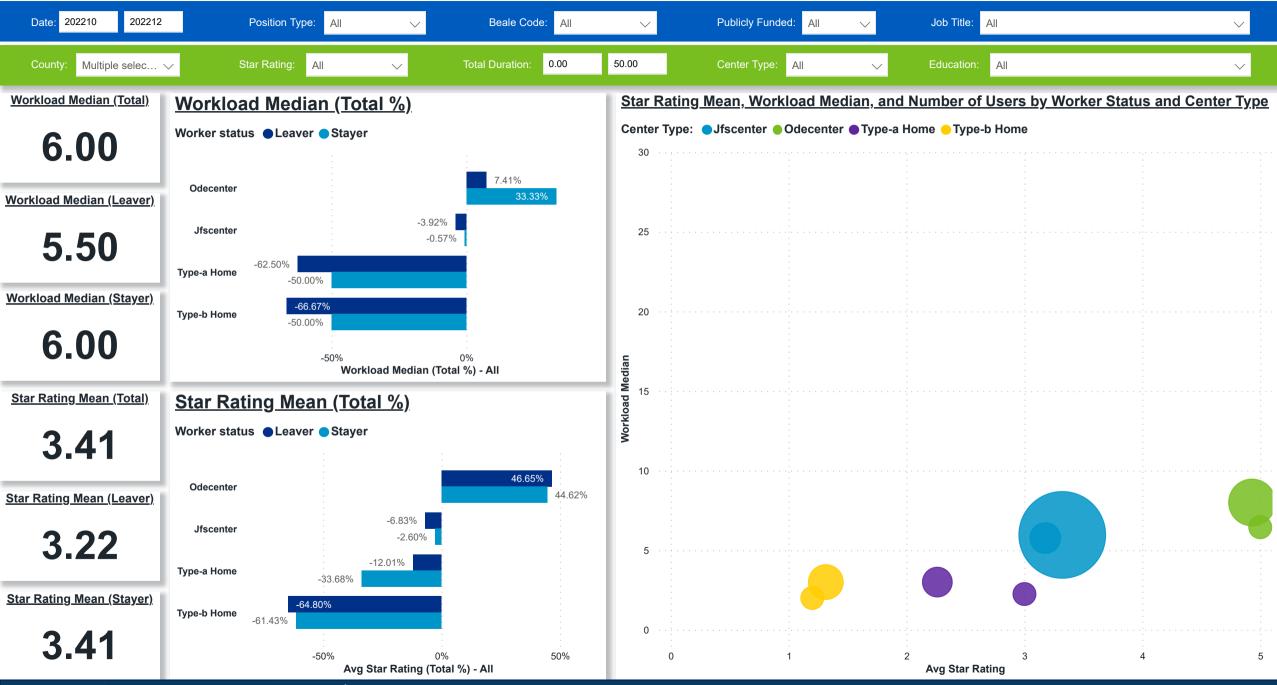

## Workforce and Program Analysis Platform (WPAP): WORKPLACE CHARACTERISTICS - PERCENT