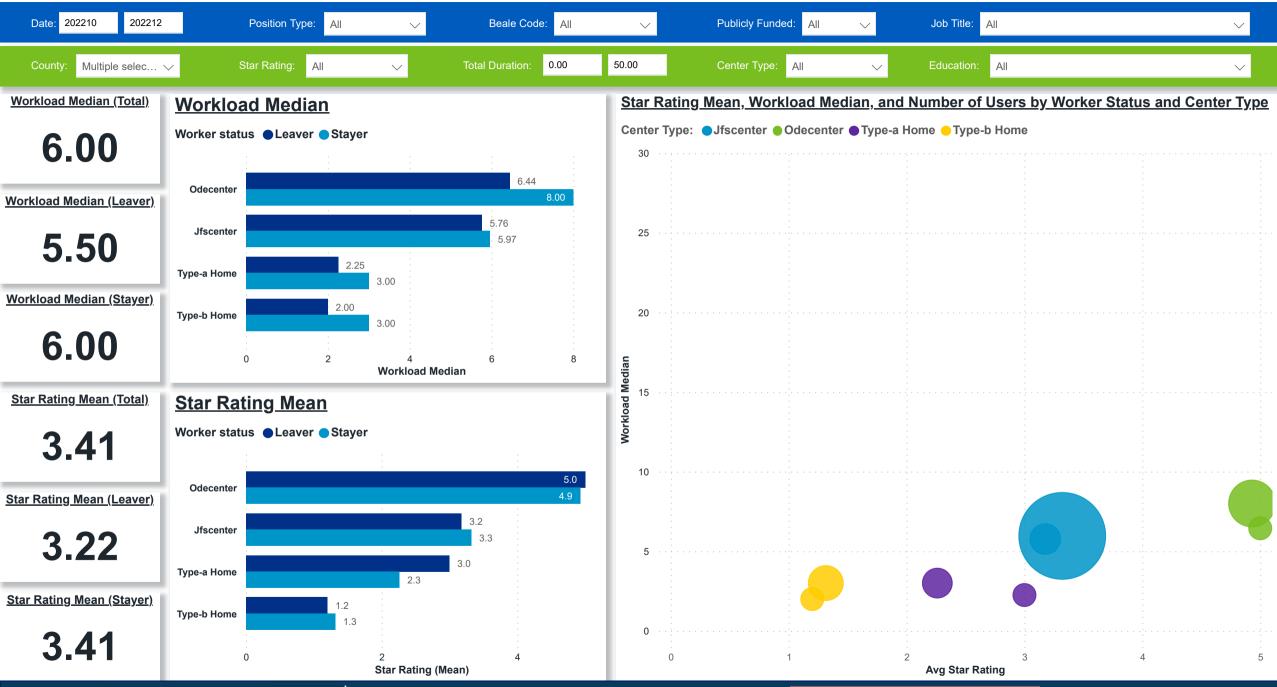

# Workforce and Program Analysis Platform (WPAP): WORKPLACE CHARACTERISTICS - NOMINAL