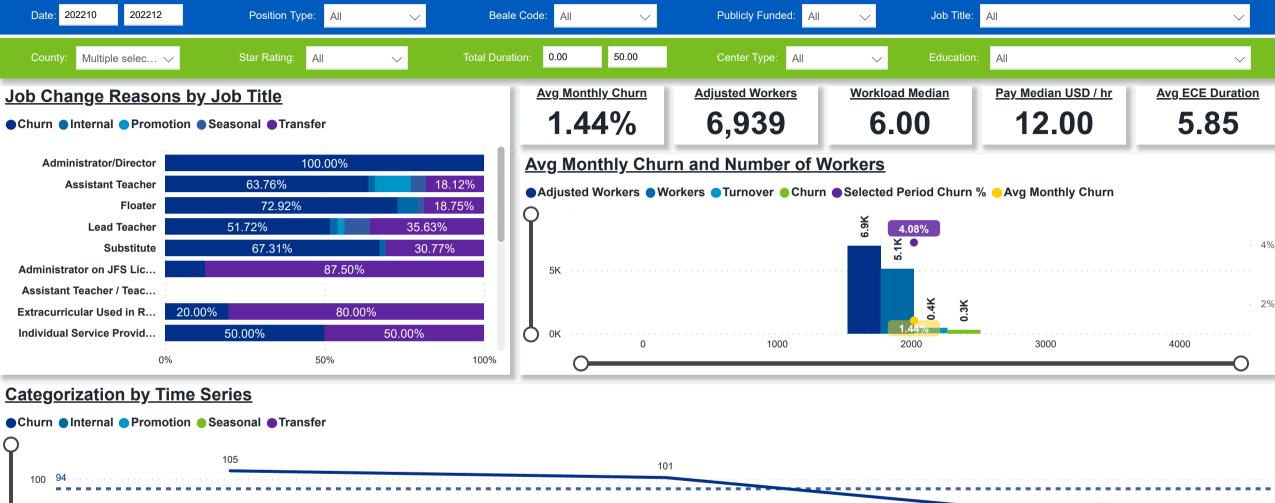

# **Workforce and Program Analysis Platform (WPAP): TIMELINE - TURNOVER**





# Workforce and Program Analysis Platform (WPAP): TIMELINE - CHURN







# Workforce and Program Analysis Platform (WPAP): MAP





## Workforce and Program Analysis Platform (WPAP): JOBS & EMPLOYEES - NOMINAL





# Workforce and Program Analysis Platform (WPAP): JOBS & EMPLOYEES - PERCENT





### Workforce and Program Analysis Platform (WPAP): CAREER PROGRESSION & SENIORITY - NOMINAL





#### Workforce and Program Analysis Platform (WPAP): CAREER PROGRESSION & SENIORITY - PERCENT





# **Workforce and Program Analysis Platform (WPAP): COMPENSATION - NOMINAL**





### **Workforce and Program Analysis Platform (WPAP): COMPENSATION - PERCENT**





# Workforce and Program Analysis Platform (WPAP): WORKPLACE CHARACTERISTICS - NOMINAL





## Workforce and Program Analysis Platform (WPAP): WORKPLACE CHARACTERISTICS - PERCENT