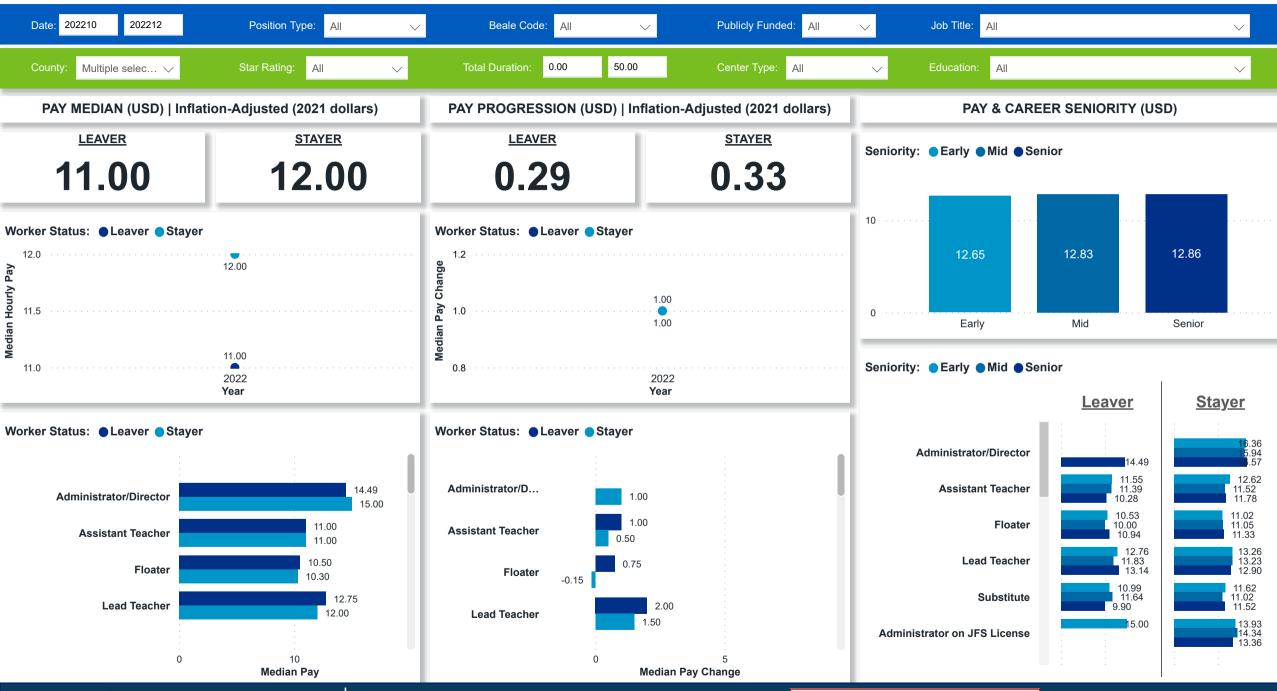

### Workforce and Program Analysis Platform (WPAP): CAREER PROGRESSION & SENIORITY - NOMINAL