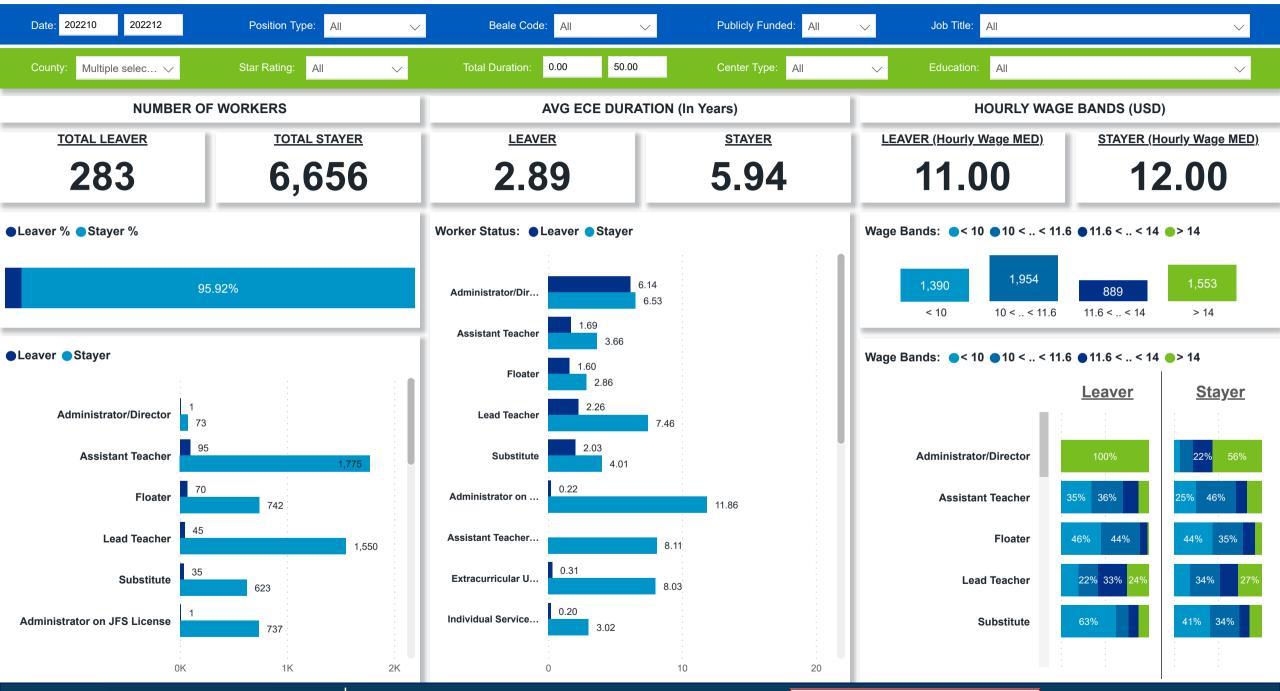

# **Workforce and Program Analysis Platform (WPAP): TIMELINE - TURNOVER**





# Workforce and Program Analysis Platform (WPAP): TIMELINE - CHURN







# Workforce and Program Analysis Platform (WPAP): MAP





## Workforce and Program Analysis Platform (WPAP): JOBS & EMPLOYEES - NOMINAL





# Workforce and Program Analysis Platform (WPAP): JOBS & EMPLOYEES - PERCENT





### Workforce and Program Analysis Platform (WPAP): CAREER PROGRESSION & SENIORITY - NOMINAL





#### Workforce and Program Analysis Platform (WPAP): CAREER PROGRESSION & SENIORITY - PERCENT





# **Workforce and Program Analysis Platform (WPAP): COMPENSATION - NOMINAL**





### **Workforce and Program Analysis Platform (WPAP): COMPENSATION - PERCENT**





# Workforce and Program Analysis Platform (WPAP): WORKPLACE CHARACTERISTICS - NOMINAL





## Workforce and Program Analysis Platform (WPAP): WORKPLACE CHARACTERISTICS - PERCENT