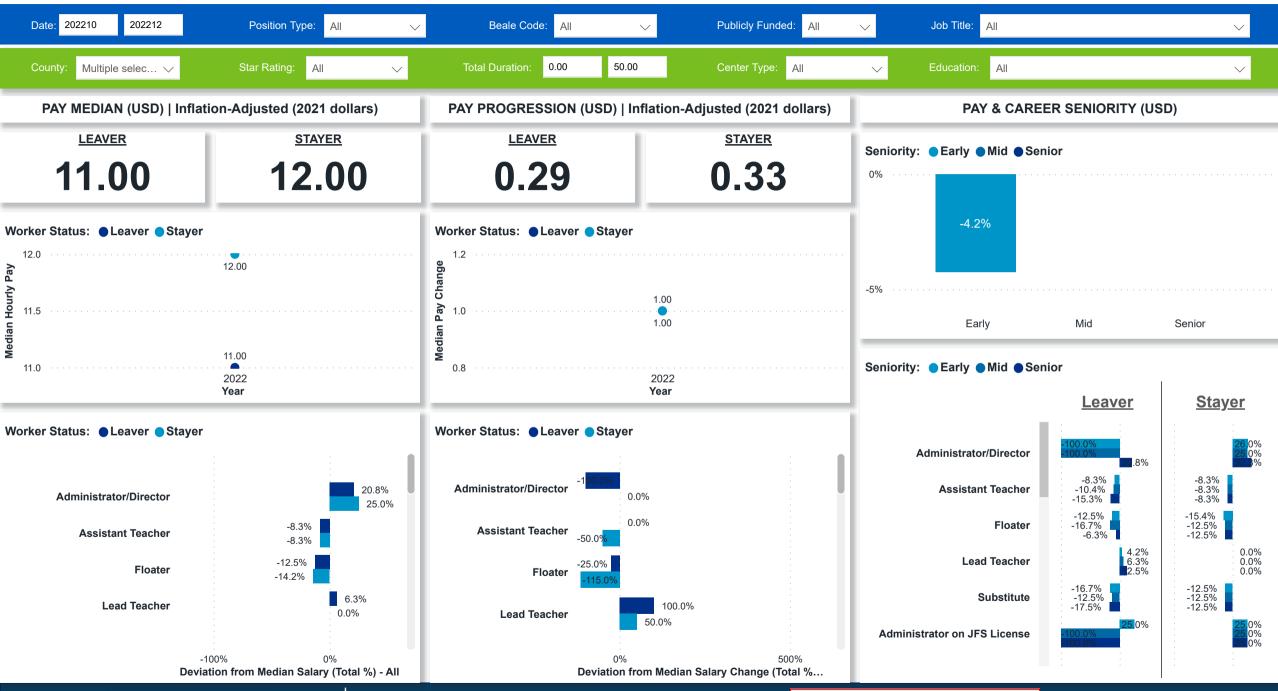

#### Workforce and Program Analysis Platform (WPAP): CAREER PROGRESSION & SENIORITY - PERCENT