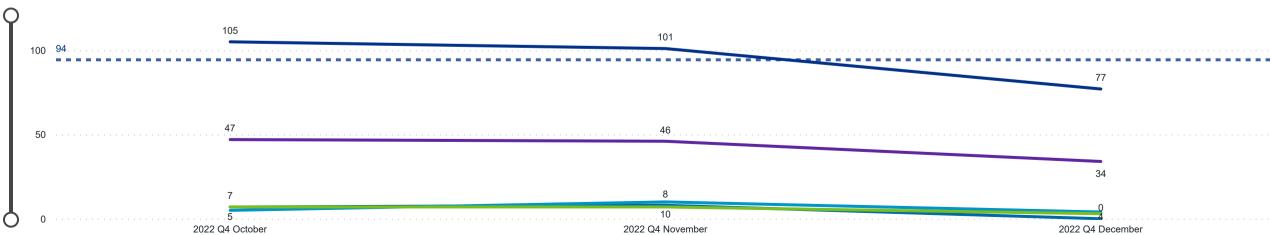

# **Workforce and Program Analysis Platform (WPAP): TIMELINE - TURNOVER**





# Workforce and Program Analysis Platform (WPAP): TIMELINE - CHURN







# Workforce and Program Analysis Platform (WPAP): MAP





## Workforce and Program Analysis Platform (WPAP): JOBS & EMPLOYEES - NOMINAL





# Workforce and Program Analysis Platform (WPAP): JOBS & EMPLOYEES - PERCENT





### Workforce and Program Analysis Platform (WPAP): CAREER PROGRESSION & SENIORITY - NOMINAL





#### Workforce and Program Analysis Platform (WPAP): CAREER PROGRESSION & SENIORITY - PERCENT





# **Workforce and Program Analysis Platform (WPAP): COMPENSATION - NOMINAL**





### **Workforce and Program Analysis Platform (WPAP): COMPENSATION - PERCENT**





# Workforce and Program Analysis Platform (WPAP): WORKPLACE CHARACTERISTICS - NOMINAL





## Workforce and Program Analysis Platform (WPAP): WORKPLACE CHARACTERISTICS - PERCENT