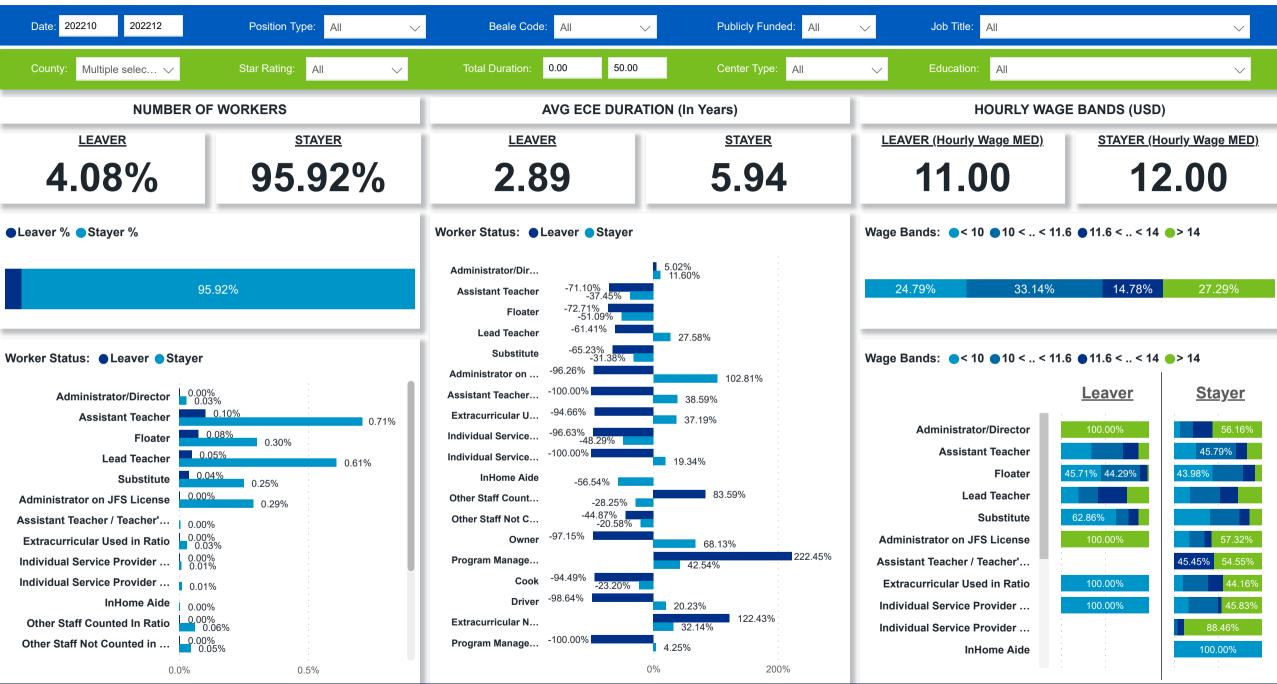

# **Workforce and Program Analysis Platform (WPAP): TIMELINE - TURNOVER**





# Workforce and Program Analysis Platform (WPAP): TIMELINE - CHURN







# Workforce and Program Analysis Platform (WPAP): MAP





## Workforce and Program Analysis Platform (WPAP): JOBS & EMPLOYEES - NOMINAL





# Workforce and Program Analysis Platform (WPAP): JOBS & EMPLOYEES - PERCENT





### Workforce and Program Analysis Platform (WPAP): CAREER PROGRESSION & SENIORITY - NOMINAL





#### Workforce and Program Analysis Platform (WPAP): CAREER PROGRESSION & SENIORITY - PERCENT





# **Workforce and Program Analysis Platform (WPAP): COMPENSATION - NOMINAL**





### **Workforce and Program Analysis Platform (WPAP): COMPENSATION - PERCENT**





# Workforce and Program Analysis Platform (WPAP): WORKPLACE CHARACTERISTICS - NOMINAL





## Workforce and Program Analysis Platform (WPAP): WORKPLACE CHARACTERISTICS - PERCENT