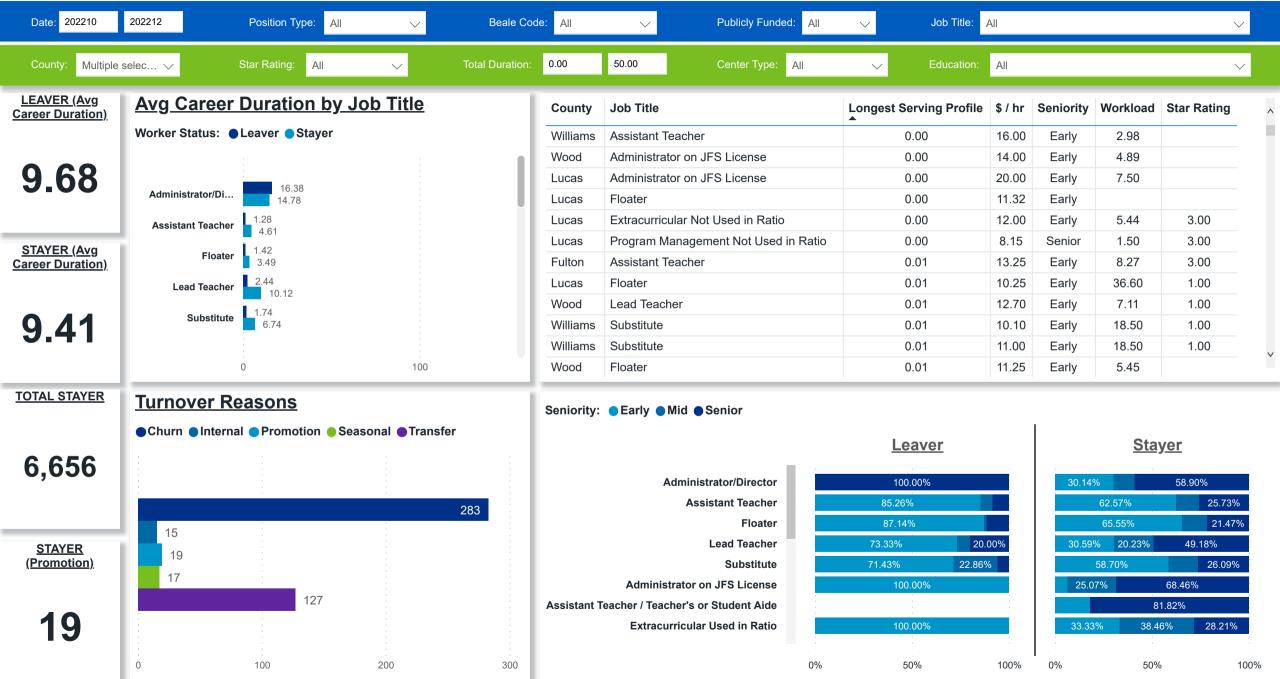

### Workforce and Program Analysis Platform (WPAP): CAREER PROGRESSION & SENIORITY - NOMINAL