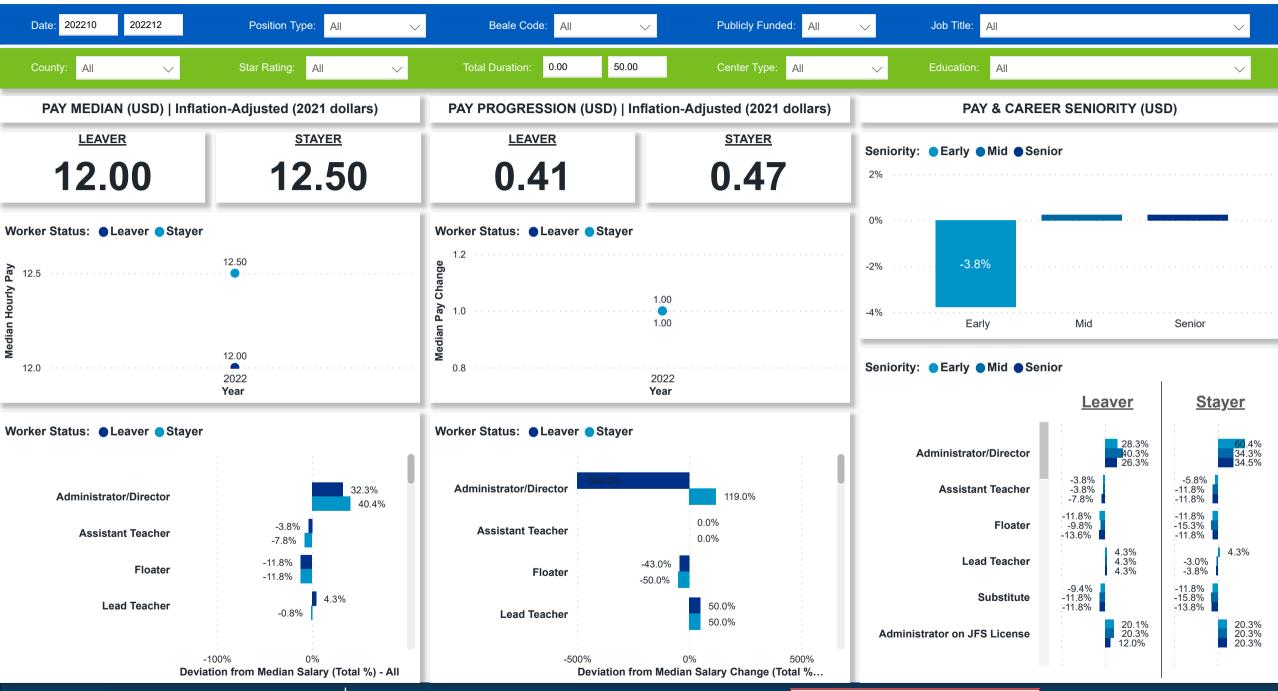

### Workforce and Program Analysis Platform (WPAP): CAREER PROGRESSION & SENIORITY - NOMINAL

## **Workforce and Program Analysis Platform (WPAP): COMPENSATION - NOMINAL**