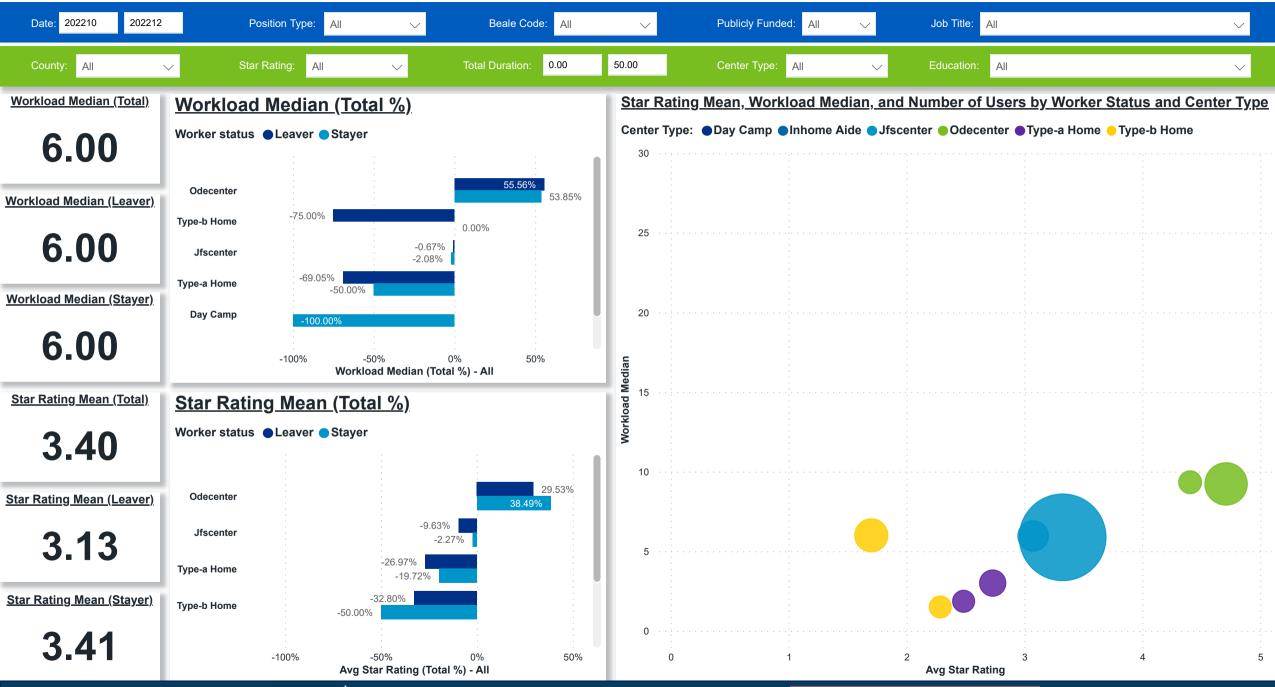

## Workforce and Program Analysis Platform (WPAP): WORKPLACE CHARACTERISTICS - PERCENT