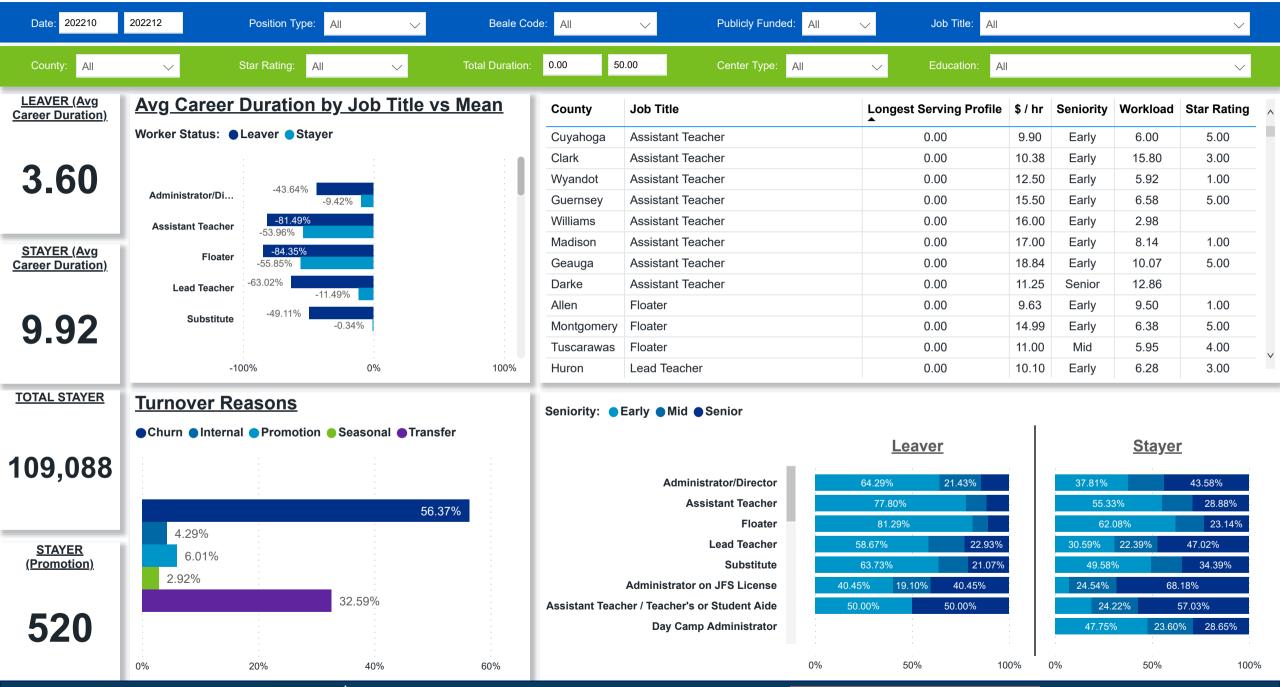

#### Workforce and Program Analysis Platform (WPAP): CAREER PROGRESSION & SENIORITY - PERCENT