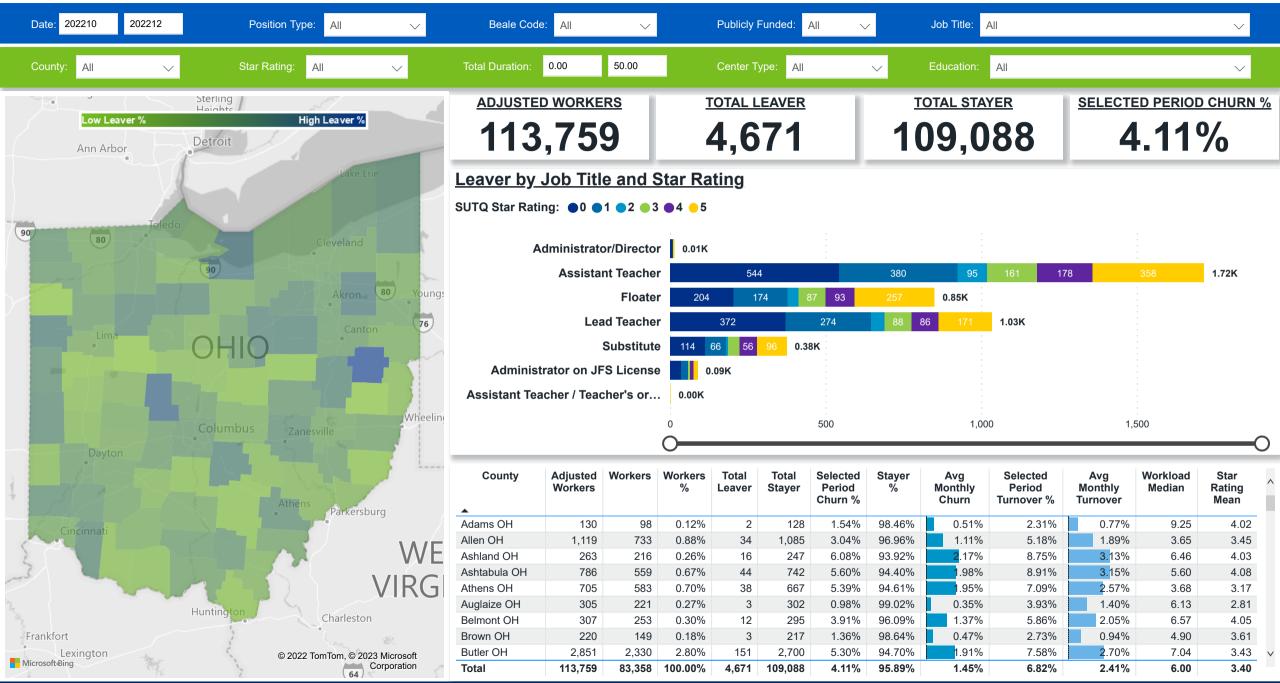

# **Workforce and Program Analysis Platform (WPAP): TIMELINE - TURNOVER**





## **Workforce and Program Analysis Platform (WPAP): TIMELINE - CHURN**





## Workforce and Program Analysis Platform (WPAP): MAP





## Workforce and Program Analysis Platform (WPAP): JOBS & EMPLOYEES - NOMINAL





## Workforce and Program Analysis Platform (WPAP): JOBS & EMPLOYEES - PERCENT





### Workforce and Program Analysis Platform (WPAP): CAREER PROGRESSION & SENIORITY - NOMINAL





#### Workforce and Program Analysis Platform (WPAP): CAREER PROGRESSION & SENIORITY - PERCENT





## **Workforce and Program Analysis Platform (WPAP): COMPENSATION - NOMINAL**





### **Workforce and Program Analysis Platform (WPAP): COMPENSATION - PERCENT**





## Workforce and Program Analysis Platform (WPAP): WORKPLACE CHARACTERISTICS - NOMINAL





## Workforce and Program Analysis Platform (WPAP): WORKPLACE CHARACTERISTICS - PERCENT