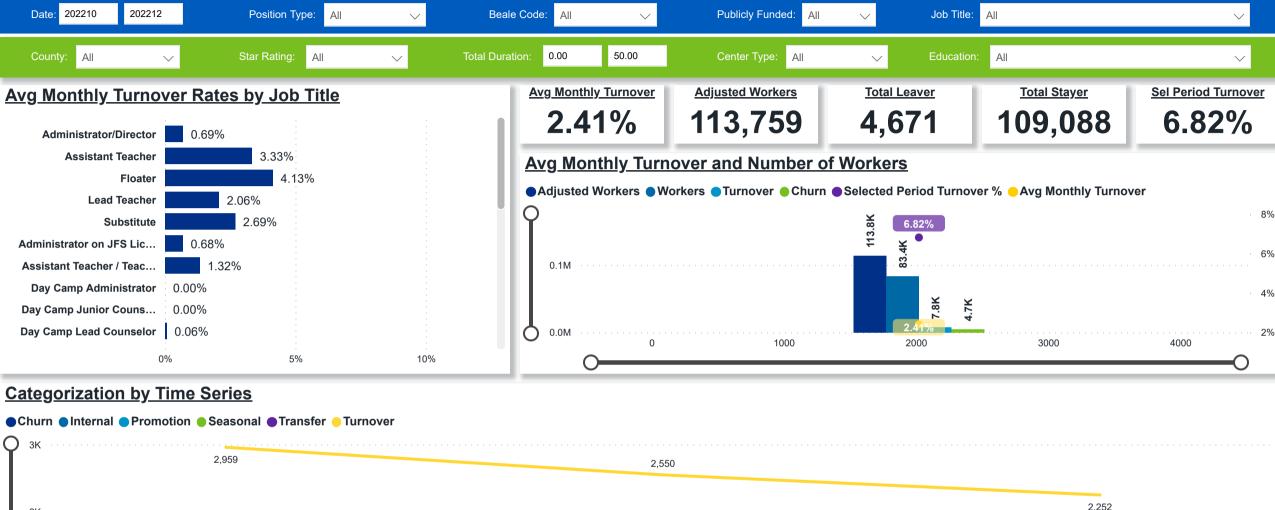

# **Workforce and Program Analysis Platform (WPAP): TIMELINE - TURNOVER**





## **Workforce and Program Analysis Platform (WPAP): TIMELINE - CHURN**





## Workforce and Program Analysis Platform (WPAP): MAP





## Workforce and Program Analysis Platform (WPAP): JOBS & EMPLOYEES - NOMINAL





## Workforce and Program Analysis Platform (WPAP): JOBS & EMPLOYEES - PERCENT





### Workforce and Program Analysis Platform (WPAP): CAREER PROGRESSION & SENIORITY - NOMINAL





#### Workforce and Program Analysis Platform (WPAP): CAREER PROGRESSION & SENIORITY - PERCENT





## **Workforce and Program Analysis Platform (WPAP): COMPENSATION - NOMINAL**





### **Workforce and Program Analysis Platform (WPAP): COMPENSATION - PERCENT**





## Workforce and Program Analysis Platform (WPAP): WORKPLACE CHARACTERISTICS - NOMINAL





## Workforce and Program Analysis Pla