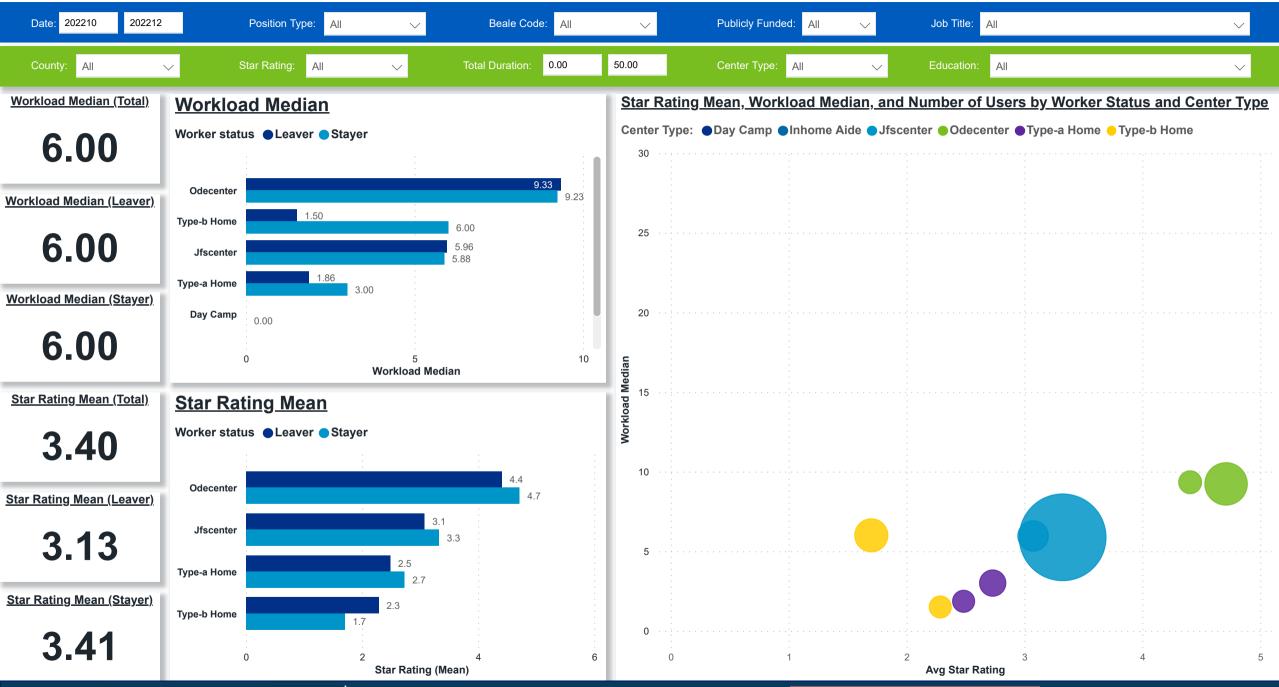

## Workforce and Program Analysis Platform (WPAP): WORKPLACE CHARACTERISTICS - NOMINAL