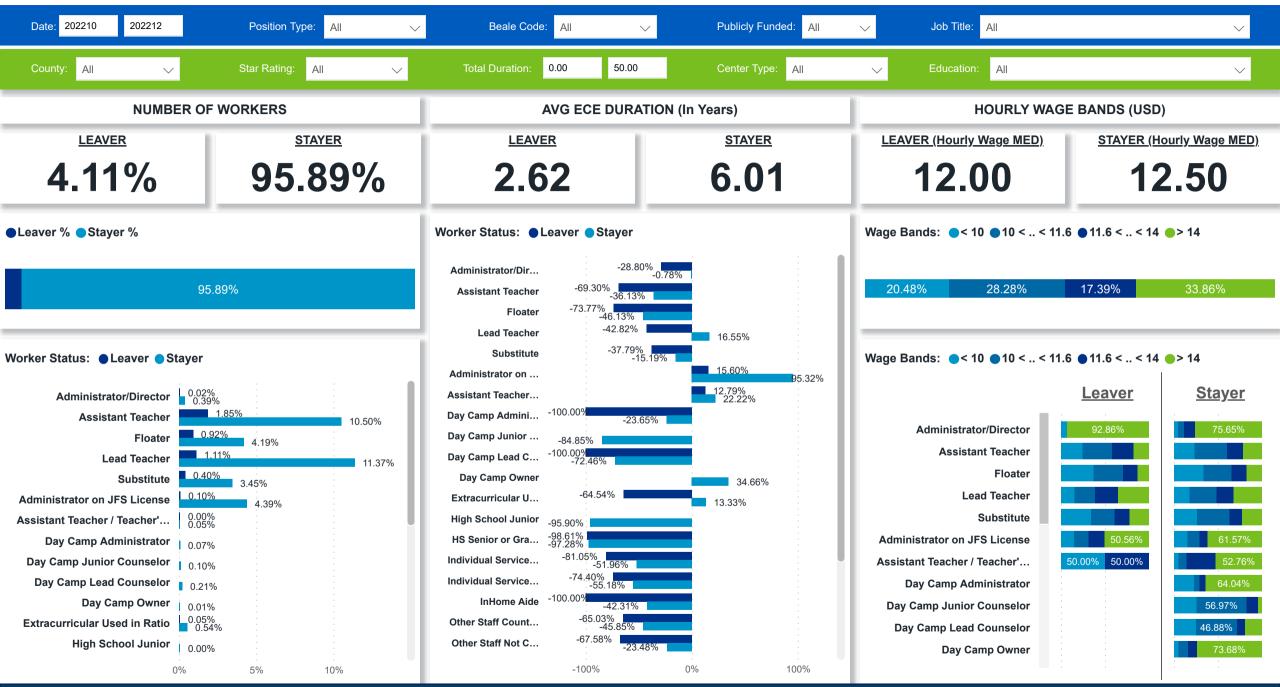

## Workforce and Program Analysis Platform (WPAP): JOBS & EMPLOYEES - NOMINAL

## Workforce and Program Analysis Platform (WPAP): JOBS & EMPLOYEES - PERCENT