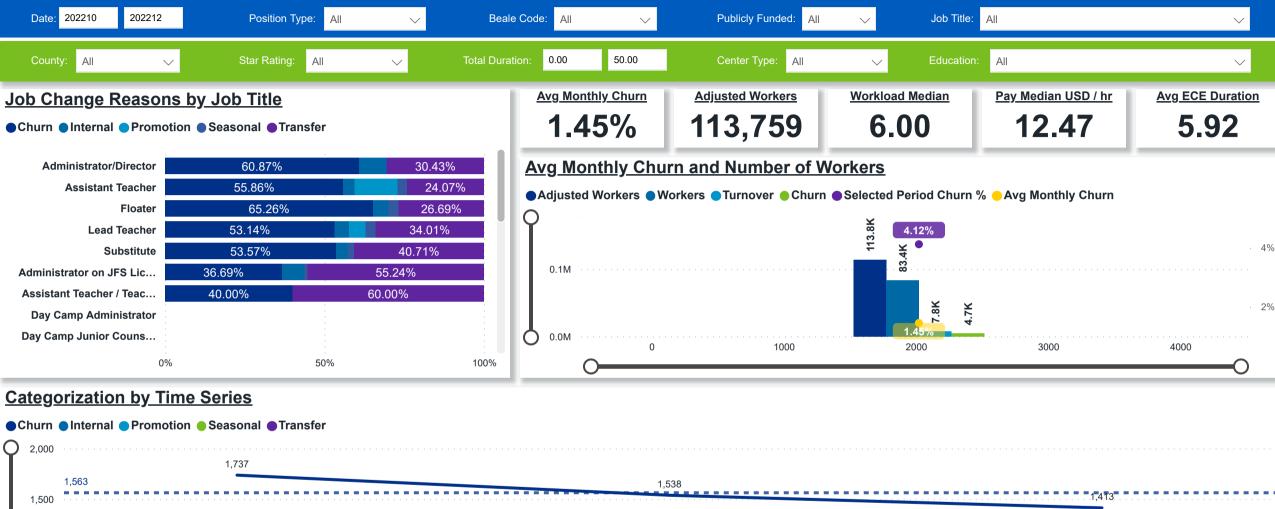

# **Workforce and Program Analysis Platform (WPAP): TIMELINE - TURNOVER**





## **Workforce and Program Analysis Platform (WPAP): TIMELINE - CHURN**





## Workforce and Program Analysis Platform (WPAP): MAP





## Workforce and Program Analysis Platform (WPAP): JOBS & EMPLOYEES - NOMINAL





## Workforce and Program Analysis Platform (WPAP): JOBS & EMPLOYEES - PERCENT





### Workforce and Program Analysis Platform (WPAP): CAREER PROGRESSION & SENIORITY - NOMINAL





#### Workforce and Program Analysis Platform (WPAP): CAREER PROGRESSION & SENIORITY - PERCENT





## **Workforce and Program Analysis Platform (WPAP): COMPENSATION - NOMINAL**





### **Workforce and Program Analysis Platform (WPAP): COMPENSATION - PERCENT**





## Workforce and Program Analysis Platform (WPAP): WORKPLACE CHARACTERISTICS - NOMINAL





## Workforce and Program Analysis Platform (WPAP): WORKPLACE CHARACTERISTICS - PERCENT