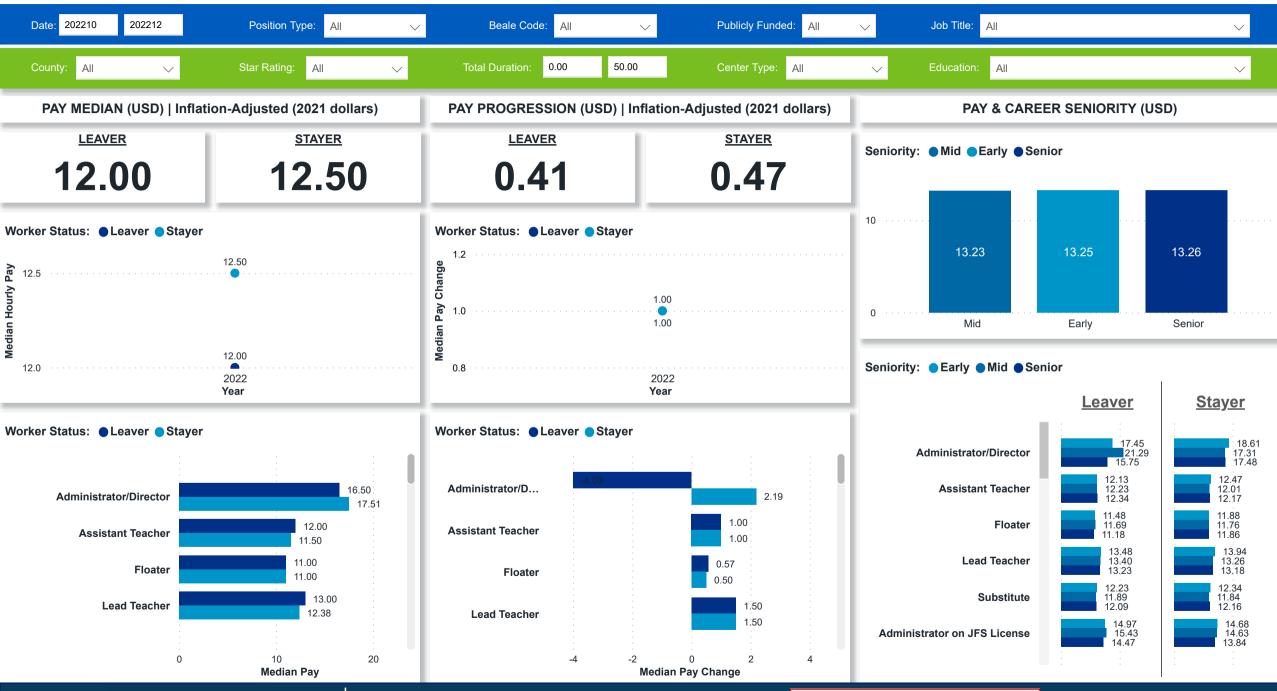

## **Workforce and Program Analysis Platform (WPAP): COMPENSATION - NOMINAL**

### **Workforce and Program Analysis Platform (WPAP): COMPENSATION - PERCENT**