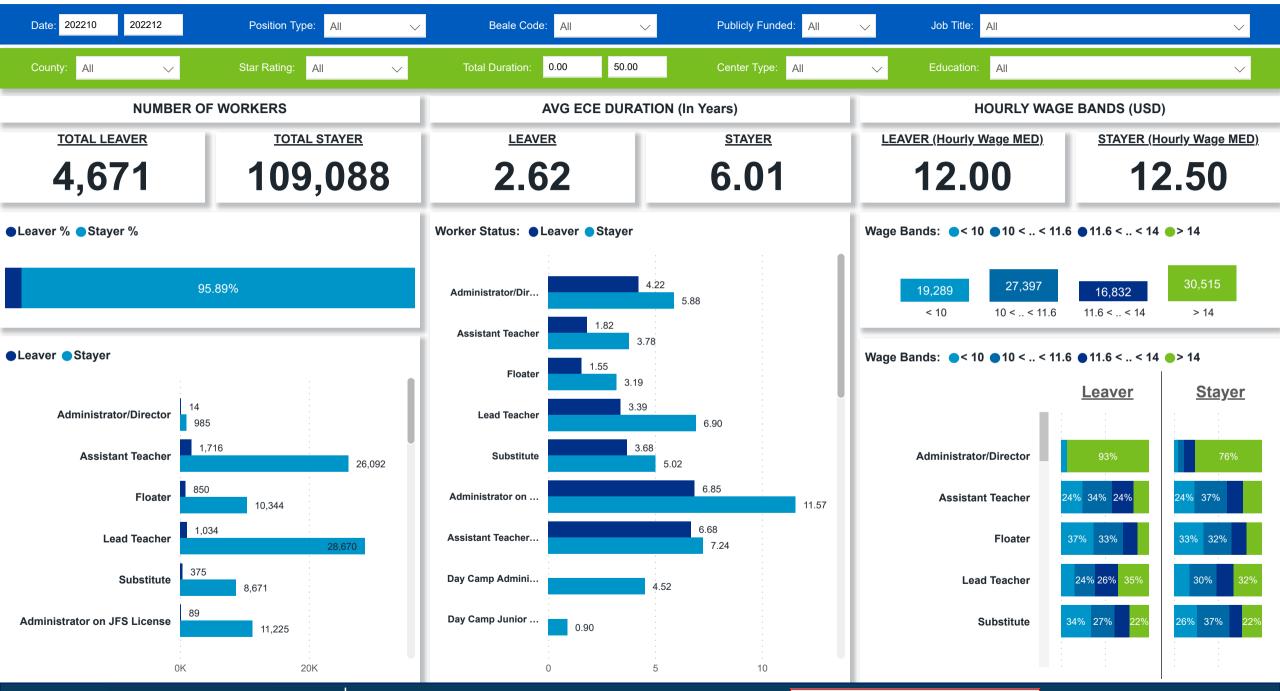

## Workforce and Program Analysis Platform (WPAP): JOBS & EMPLOYEES - NOMINAL

## Workforce and Program Analysis Platform (WPAP): JOBS & EMPLOYEES - PERCENT