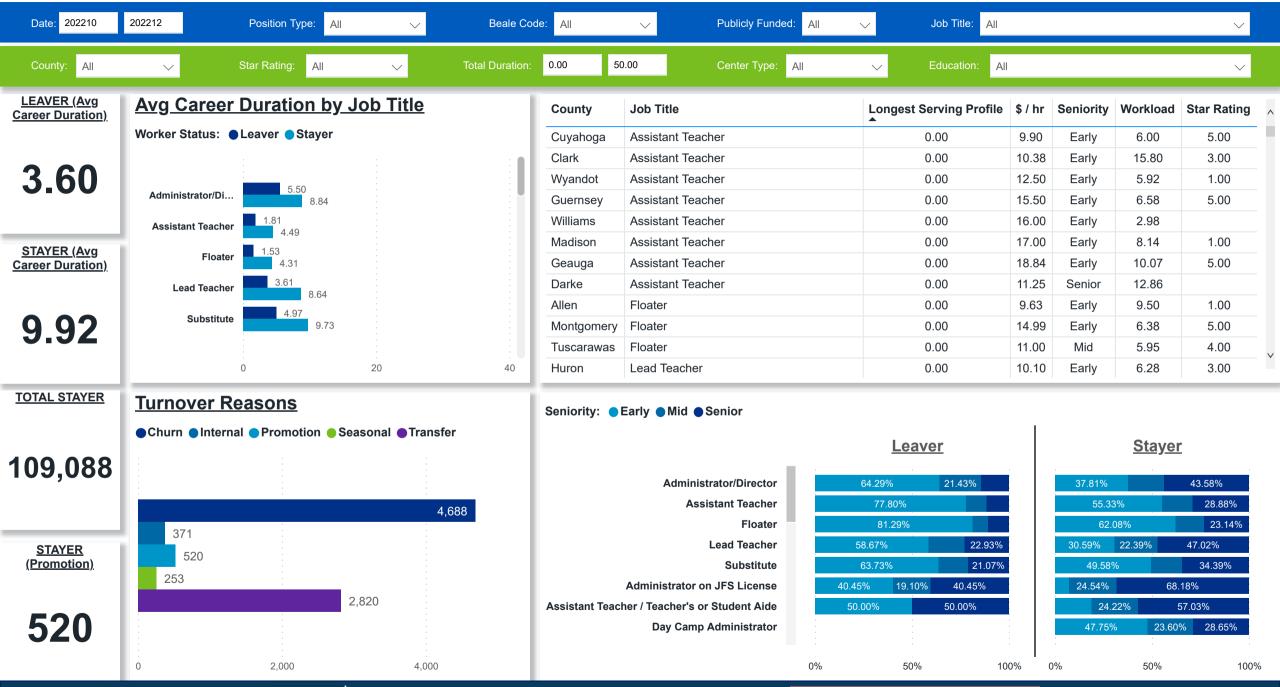

### Workforce and Program Analysis Platform (WPAP): CAREER PROGRESSION & SENIORITY - NOMINAL