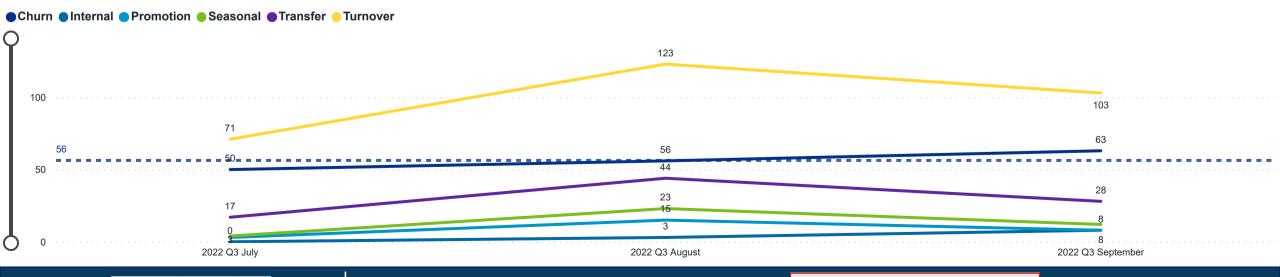

#### **Categorization by Time Series**

**Powered by** NEW SYSTEMS ETHIC NSE Collective Analytics

DATA & REVIEW DRAFT 12.31.22

Page 1 of 11

# Workforce and Program Analysis Platform (WPAP): TIMELINE - CHURN

Created Date: 01/25/2023