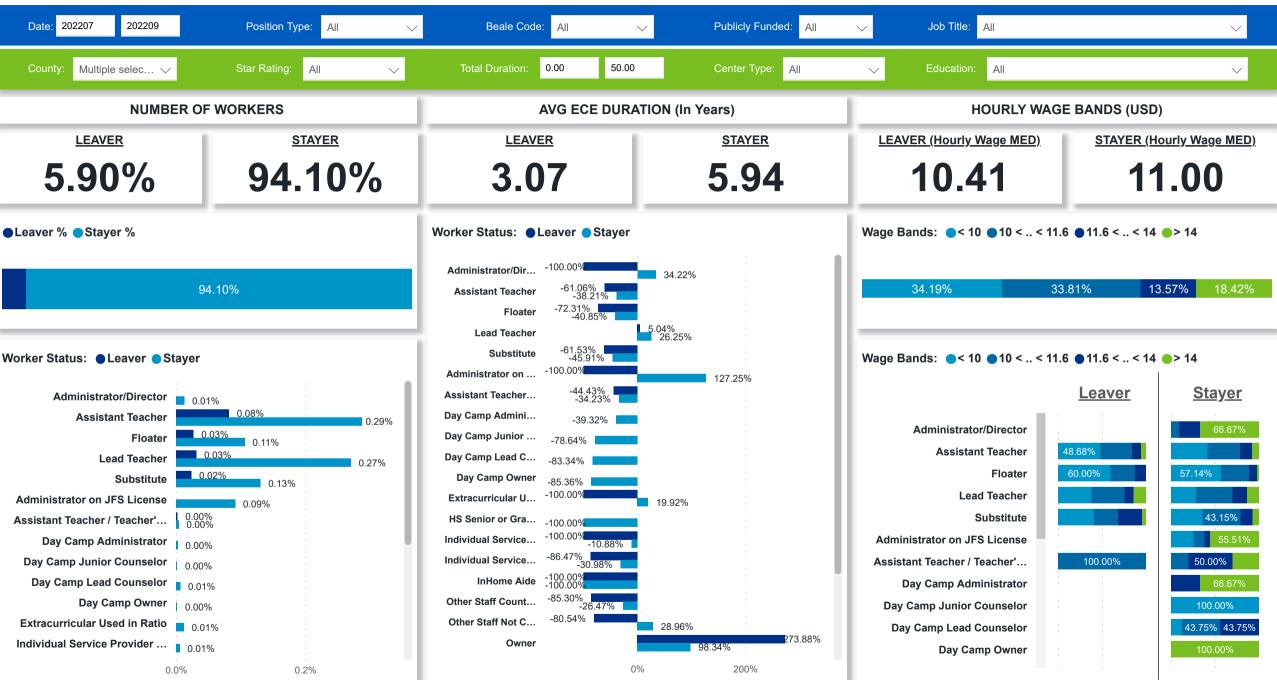

### Workforce and Program Analysis Platform (WPAP): JOBS & EMPLOYEES - PERCENT

Created Date: 01/25/2023

#### **Powered by NEW SYSTEMS ETHIC NSE** Collective Analytics

DATA & REVIEW DRAFT 12.31.22

Page 5 of 11

Workforce and Program Analysis Platform (WPAP): CAREER PROGRESSION & SENIORITY - NOMINAL

Created Date: 01/25/2023