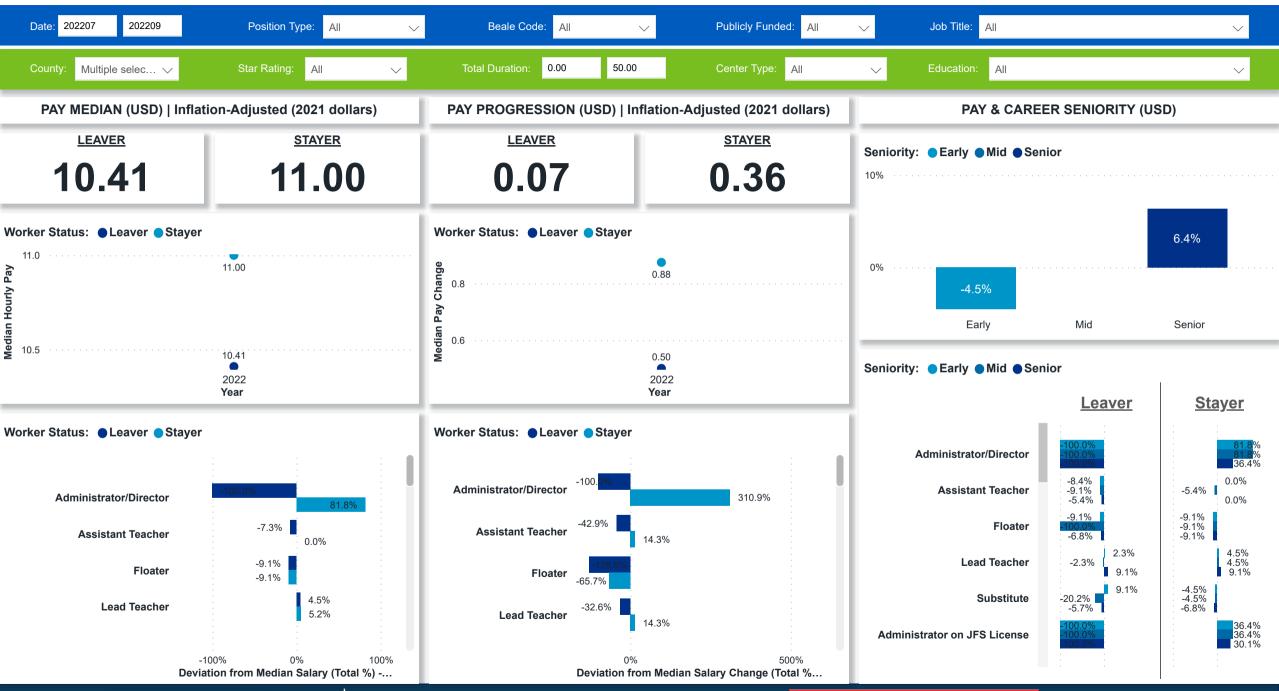

## Workforce and Program Analysis Platform (WPAP): COMPENSATION - PERCENT

Created Date: 01/25/2023

**Powered by** NEW SYSTEMS ETHIC NSE Collective Analytics

DATA & REVIEW DRAFT 12.31.22

Page 9 of 11

 $(\leftarrow)$ 