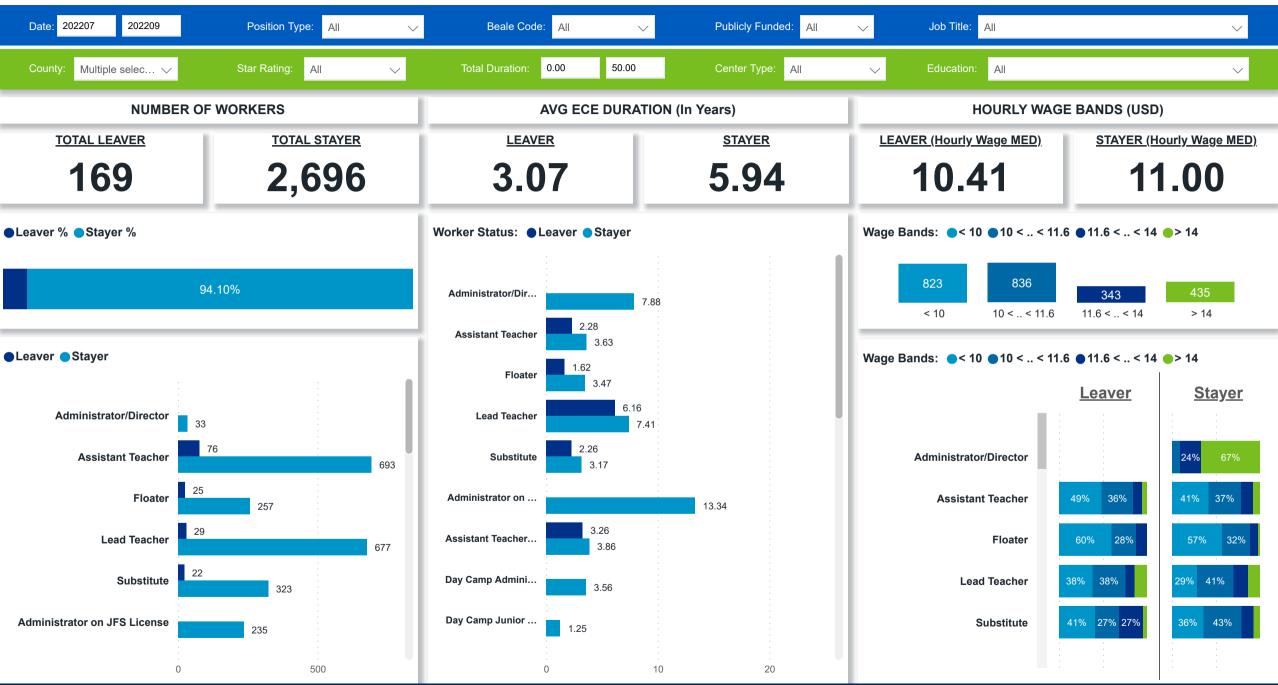

### Workforce and Program Analysis Platform (WPAP): JOBS & EMPLOYEES - NOMINAL

Created Date: 01/25/2023

# **Powered by NEW SYSTEMS ETHIC NSE** Collective Analytics

DATA & REVIEW DRAFT 12.31.22

Page 4 of 11