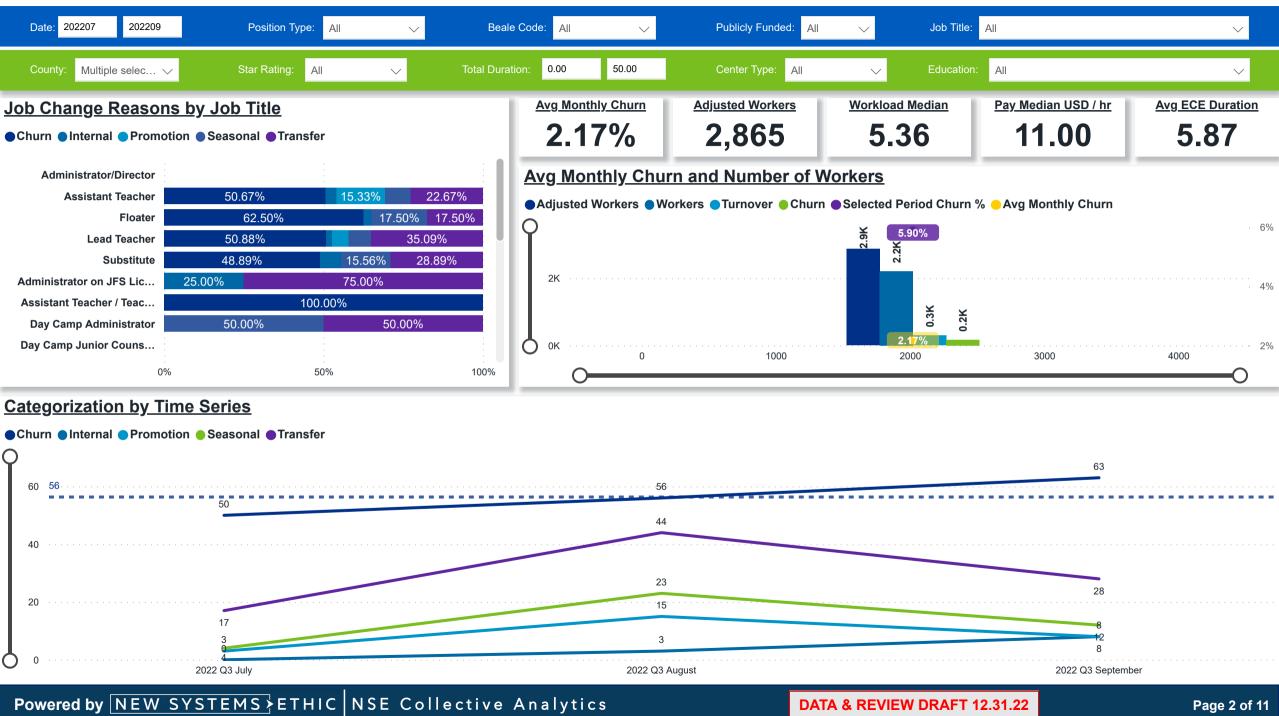

#### **Categorization by Time Series**

**Powered by** NEW SYSTEMS ETHIC NSE Collective Analytics

DATA & REVIEW DRAFT 12.31.22

Page 1 of 11

# Workforce and Program Analysis Platform (WPAP): TIMELINE - CHURN

Created Date: 01/25/2023