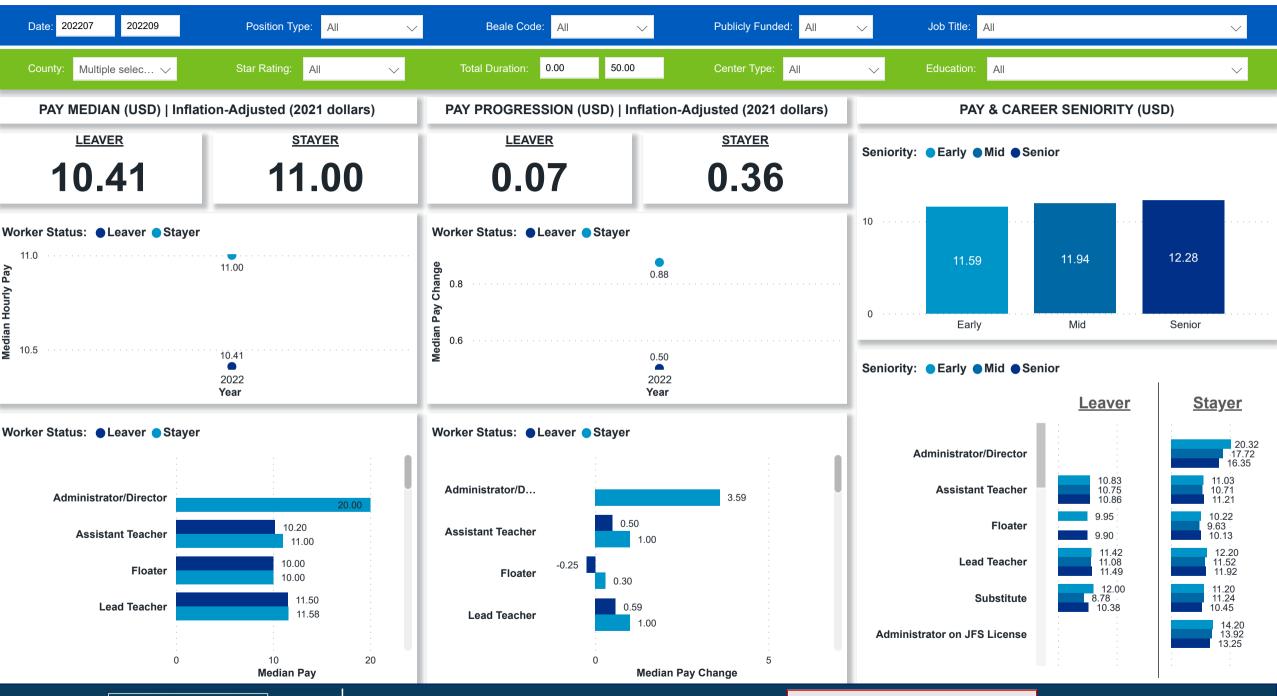

## Workforce and Program Analysis Platform (WPAP): COMPENSATION - NOMINAL

Created Date: 01/25/2023

**Powered by** NEW SYSTEMS ETHIC NSE Collective Analytics

DATA & REVIEW DRAFT 12.31.22

Page 8 of 11