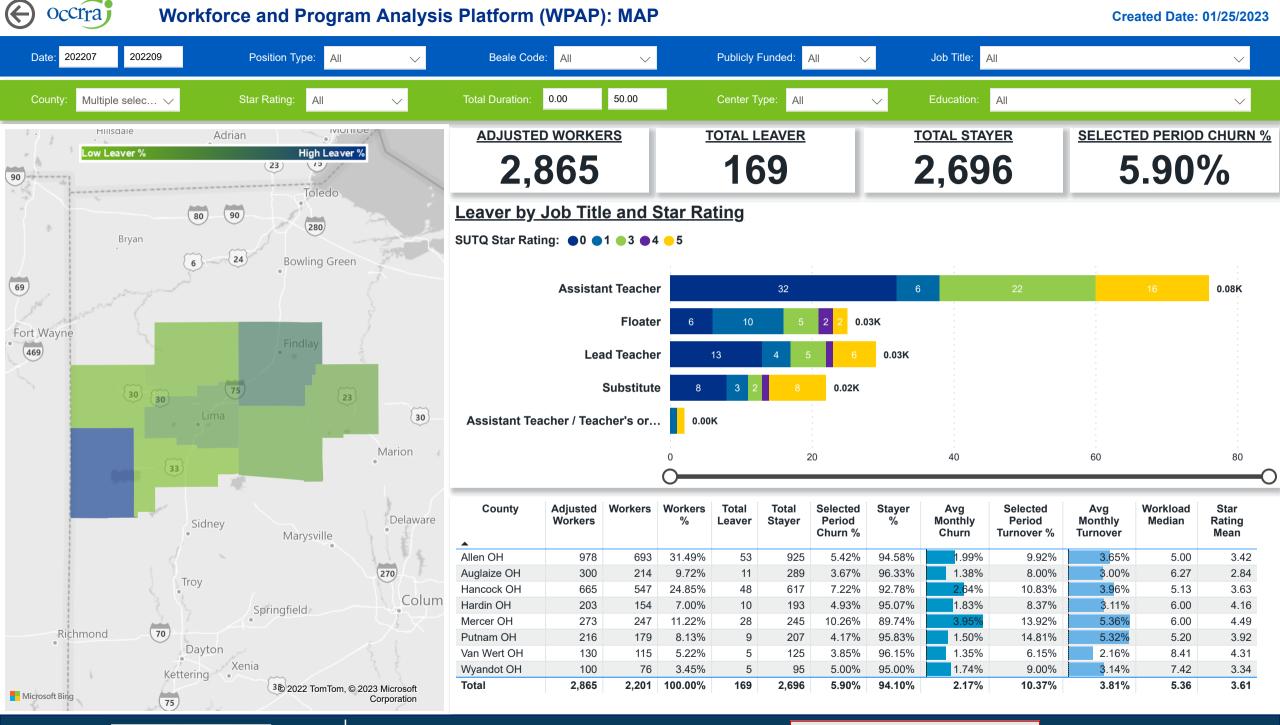

#### **Categorization by Time Series**



**Powered by** NEW SYSTEMS ETHIC NSE Collective Analytics

DATA & REVIEW DRAFT 12.31.22

Page 1 of 11



# Workforce and Program Analysis Platform (WPAP): TIMELINE - CHURN

Created Date: 01/25/2023





# Powered by NEW SYSTEMS > ETHIC NSE Collective Analytics



### Workforce and Program Analysis Platform (WPAP): JOBS & EMPLOYEES - NOMINAL

Created Date: 01/25/2023



# **Powered by NEW SYSTEMS ETHIC NSE** Collective Analytics

DATA & REVIEW DRAFT 12.31.22

Page 4 of 11



### Workforce and Program Analysis Platform (WPAP): JOBS & EMPLOYEES - PERCENT

Created Date: 01/25/2023



#### **Powered by NEW SYSTEMS ETHIC NSE** Collective Analytics

DATA & REVIEW DRAFT 12.31.22

Page 5 of 11



Workforce and Program Analysis Platform (WPAP): CAREER PROGRESSION & SENIORITY - NOMINAL

Created Date: 01/25/2023



**Powered by NEW SYSTEMS ETHIC NSE** Collective Analytics

DATA & REVIEW DRAFT 12.31.22

Page 6 of 11



**Powered by NEW SYSTEMS ETHIC NSE** Collective Analytics

DATA & REVIEW DRAFT 12