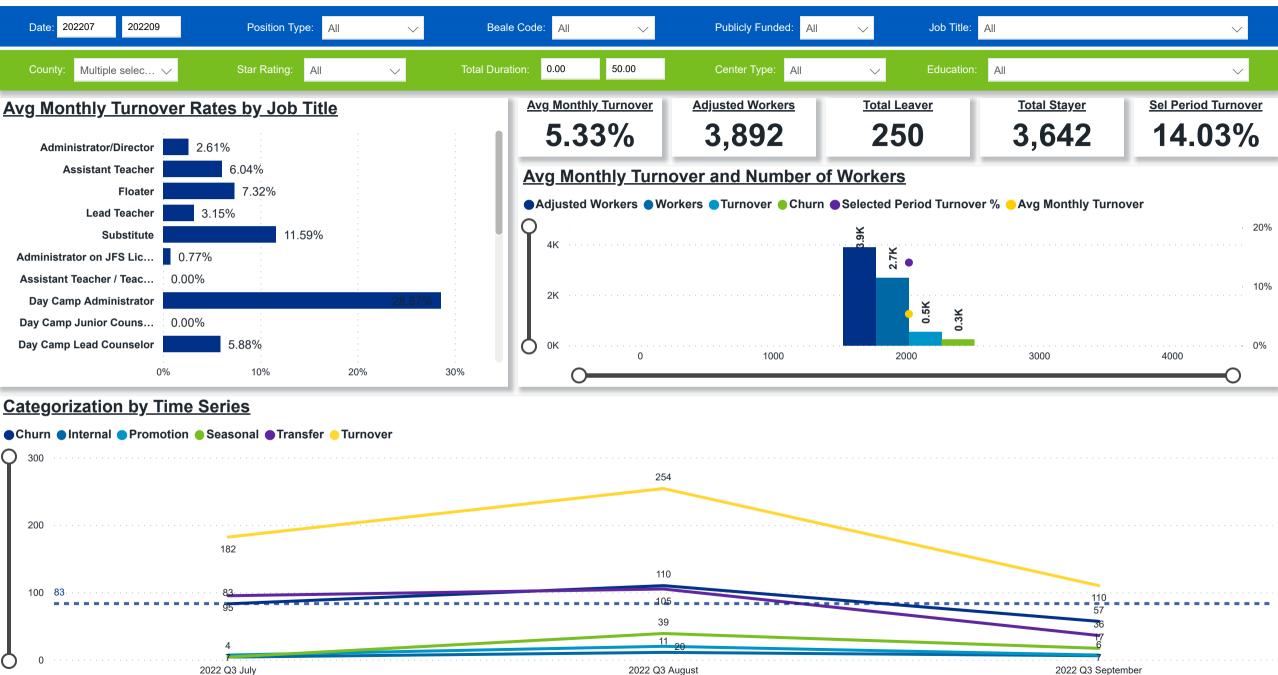

## Workforce and Program Analysis Platform (WPAP): TIMELINE - TURNOVER

**Created Date: 1/25/2023** 

Powered by NEW SYSTEMS FTHIC NSE Collective Analytics

DATA & REVIEW DRAFT 12.31.22

Created Date: 01/25/2023