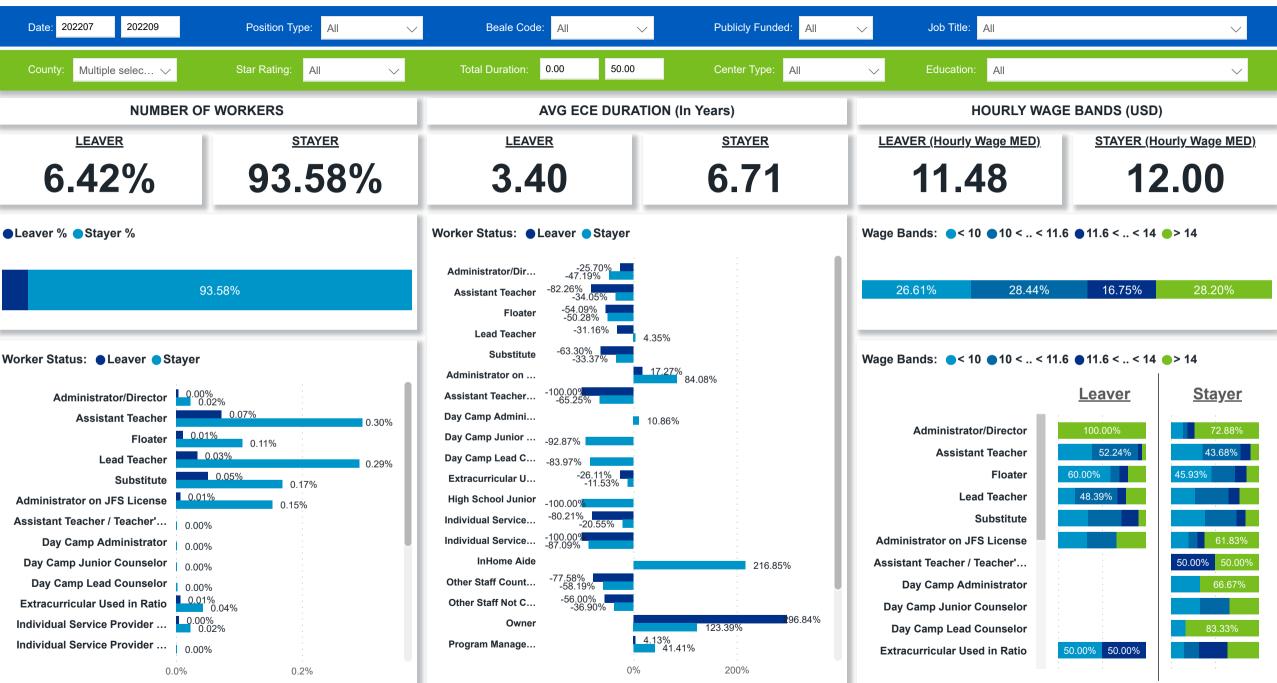

#### Workforce and Program Analysis Platform (WPAP): JOBS & EMPLOYEES - NOMINAL

Created Date: 01/25/2023