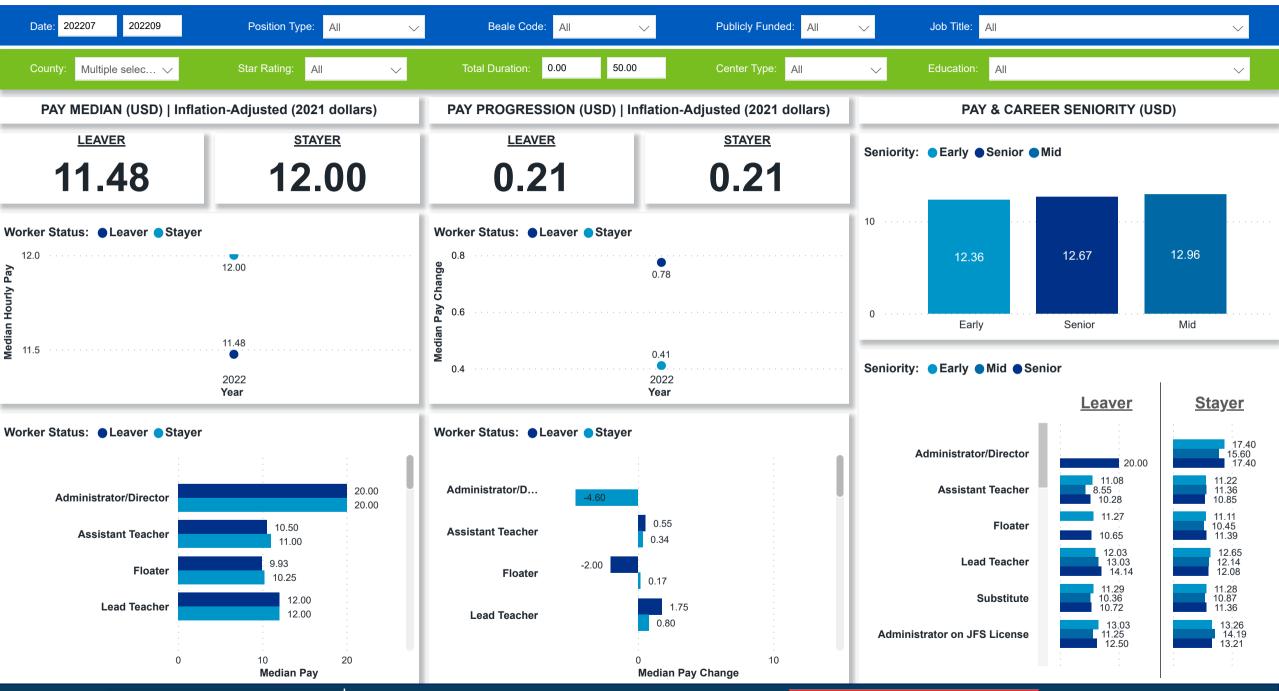

## Workforce and Program Analysis Platform (WPAP): COMPENSATION - NOMINAL

Created Date: 01/25/2023

**Powered by NEW SYSTEMS ETHIC NSE** Collective Analytics

DATA & REVIEW DRAFT 12.31.22

Page 8 of 11