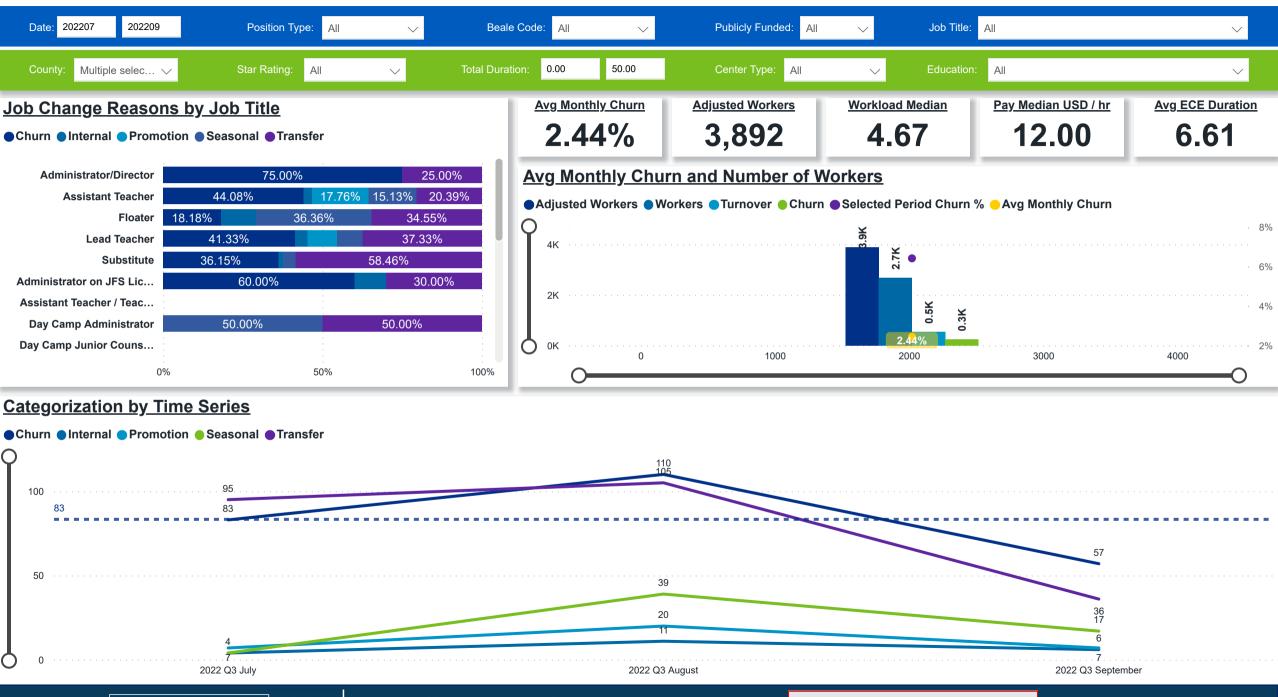

#### Workforce and Program Analysis Platform (WPAP): JOBS & EMPLOYEES - NOMINAL

Created Date: 01/25/2023

#### Workforce and Program Analysis Platform (WPAP): JOBS & EMPLOYEES - PERCENT

Created Date: 01/25/2023