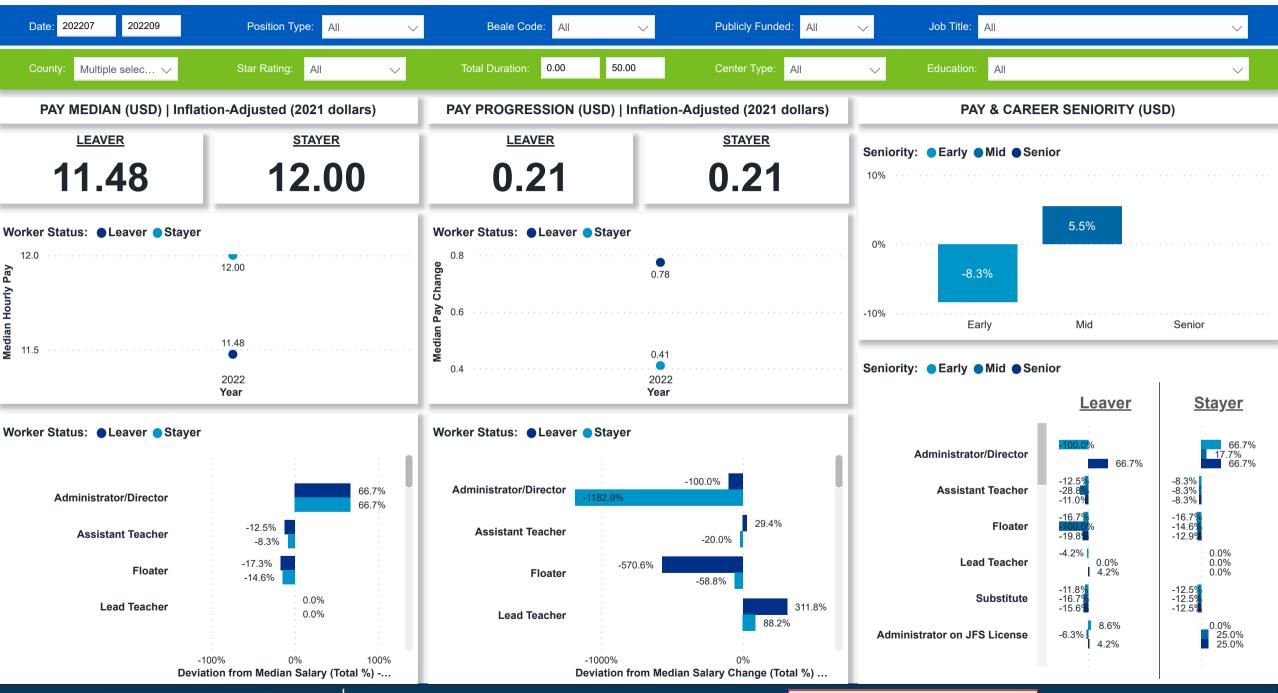

## Workforce and Program Analysis Platform (WPAP): COMPENSATION - NOMINAL

Created Date: 01/25/2023

**Powered by NEW SYSTEMS ETHIC NSE** Collective Analytics

DATA & REVIEW DRAFT 12.31.22

Page 8 of 11