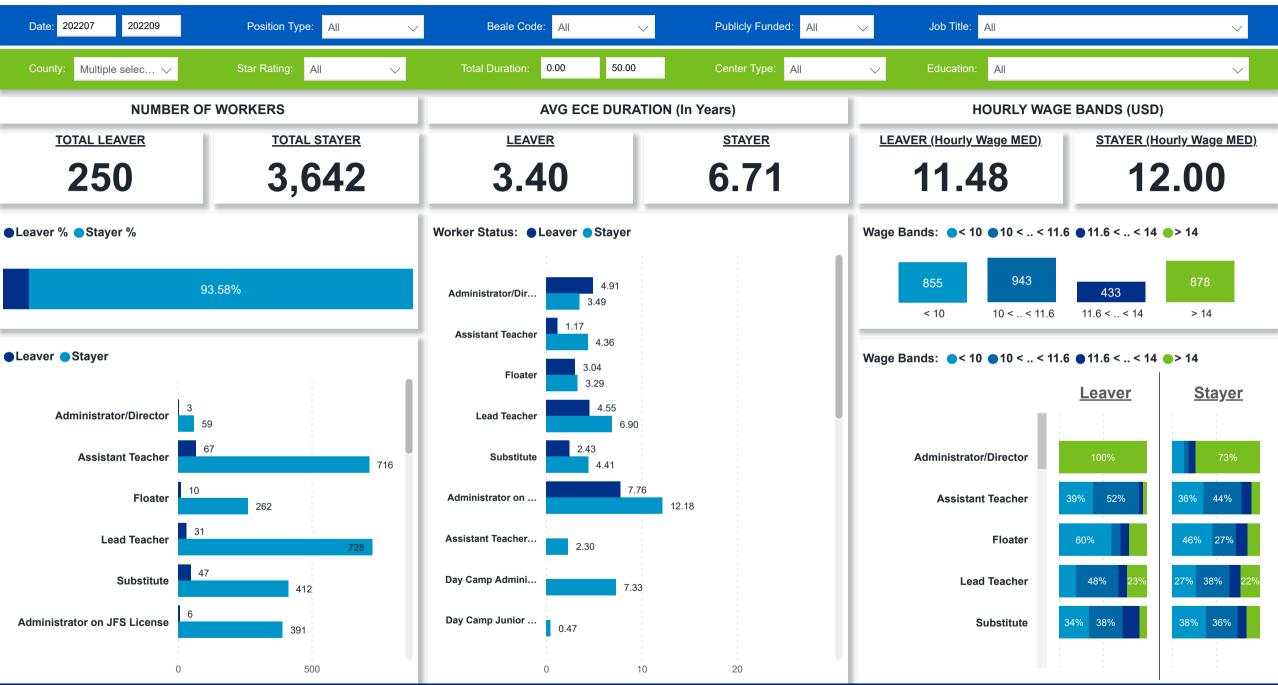

## Workforce and Program Analysis Platform (WPAP): COMPENSATION - NOMINAL

Created Date: 01/25/2023

**Powered by NEW SYSTEMS ETHIC NSE** Collective Analytics

DATA & REVIEW DRAFT 12.31.22

Page 8 of 11

#### Workforce and Program Analysis Platform (WPAP): COMPENSATION - PERCENT

Created Date: 01/25/2023

**Powered by** NEW SYSTEMS ETHIC NSE Collective Analytics

DATA & REVIEW DRAFT 12.31.22

Page 9 of 11

Created Date: 01/25/2023