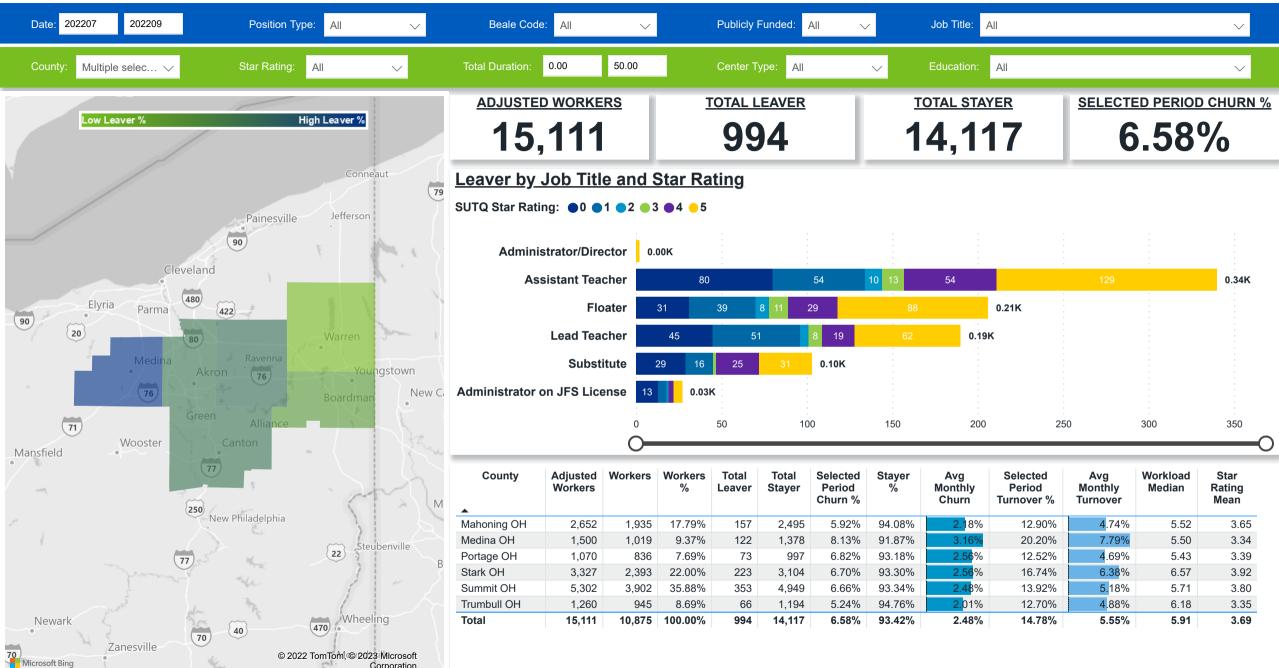

# Workforce and Program Analysis Platform (WPAP): MAP

Created Date: 01/25/2023

Corporation