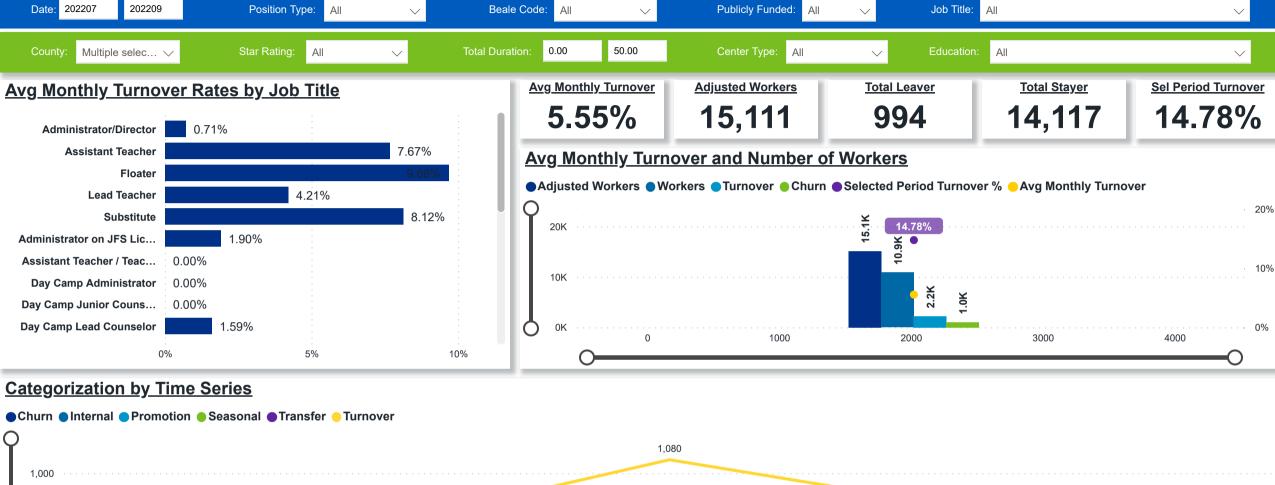

# Workforce and Program Analysis Platform (WPAP): TIMELINE - TURNOVER





# Workforce and Program Analysis Platform (WPAP): TIMELINE - CHURN







# Workforce and Program Analysis Platform (WPAP): MAP

Created Date: 01/25/2023



Corporation



#### Workforce and Program Analysis Platform (WPAP): JOBS & EMPLOYEES - NOMINAL





#### Workforce and Program Analysis Platform (WPAP): JOBS & EMPLOYEES - PERCENT





#### Workforce and Program Analysis Platform (WPAP): CAREER PROGRESSION & SENIORITY - NOMINAL





## Workforce and Program Analysis Platform (WPAP): CAREER PROGRESSION & SENIORITY - PERCENT





## **Workforce and Program Analysis Platform (WPAP): COMPENSATION - NOMINAL**





## Workforce and Program Analysis Platform (WPAP): COMPENSATION - PERCENT





# Workforce and Program Analysis Platform (WPAP): WORKPLACE CHARACTERISTICS - NOMINAL





####