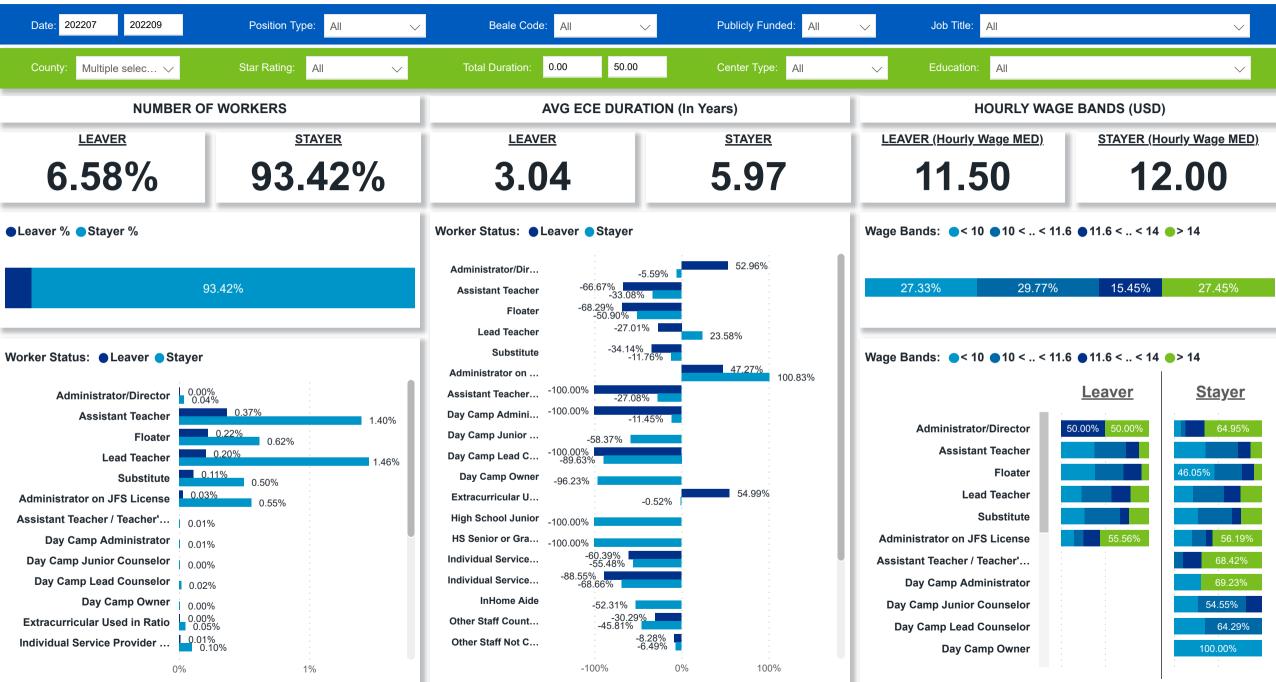

# Workforce and Program Analysis Platform (WPAP): TIMELINE - TURNOVER





# Workforce and Program Analysis Platform (WPAP): TIMELINE - CHURN







# Workforce and Program Analysis Platform (WPAP): MAP

Created Date: 01/25/2023



Corporation



#### Workforce and Program Analysis Platform (WPAP): JOBS & EMPLOYEES - NOMINAL





#### Workforce and Program Analysis Platform (WPAP): JOBS & EMPLOYEES - PERCENT





#### Workforce and Program Analysis Platform (WPAP): CAREER PROGRESSION & SENIORITY - NOMINAL





## Workforce and Program Analysis Platform (WPAP): CAREER PROGRESSION & SENIORITY - PERCENT





## **Workforce and Program Analysis Platform (WPAP): COMPENSATION - NOMINAL**





## Workforce and Program Analysis Platform (WPAP): COMPENSATION - PERCENT





# Workforce and Program Analysis Platform (WPAP): WORKPLACE CHARACTERISTICS - NOMINAL





#### Workforce and Program Analysis Platform (WPAP): WORKPLACE CHARACTERISTICS - PERCENT