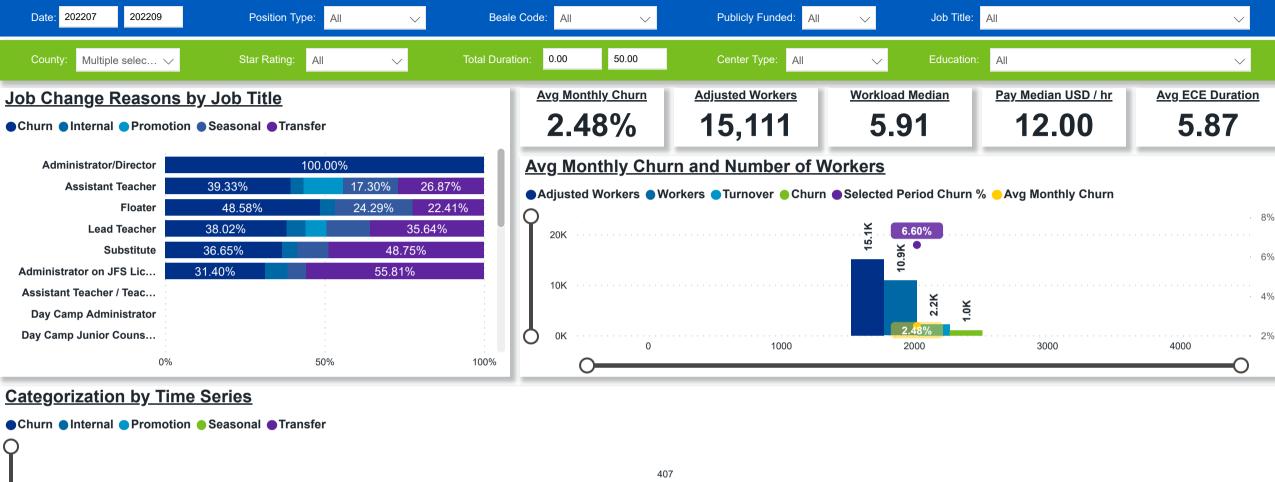

# Workforce and Program Analysis Platform (WPAP): TIMELINE - TURNOVER





# Workforce and Program Analysis Platform (WPAP): TIMELINE - CHURN







# Workforce and Program Analysis Platform (WPAP): MAP

Created Date: 01/25/2023



Corporation



#### Workforce and Program Analysis Platform (WPAP): JOBS & EMPLOYEES - NOMINAL





#### Workforce and Program Analysis Platform (WPAP): JOBS & EMPLOYEES - PERCENT





#### Workforce and Program Analysis Platform (WPAP): CAREER PROGRESSION & SENIORITY - NOMINAL





## Workforce and Program Analysis Platform (WPAP): CAREER PROGRESSION & SENIORITY - PERCENT





## **Workforce and Program Analysis Platform (WPAP): COMPENSATION - NOMINAL**





## Workforce and Program Analysis Platform (WPAP): COMPENSATION - PERCENT





# Workforce and Program Analysis Platform (WPAP): WORKPLACE CHARACTERISTICS - NOMINAL





#### Workforce and Program Analysis Platform (WPAP): WORKPLACE CHARACTERISTIC