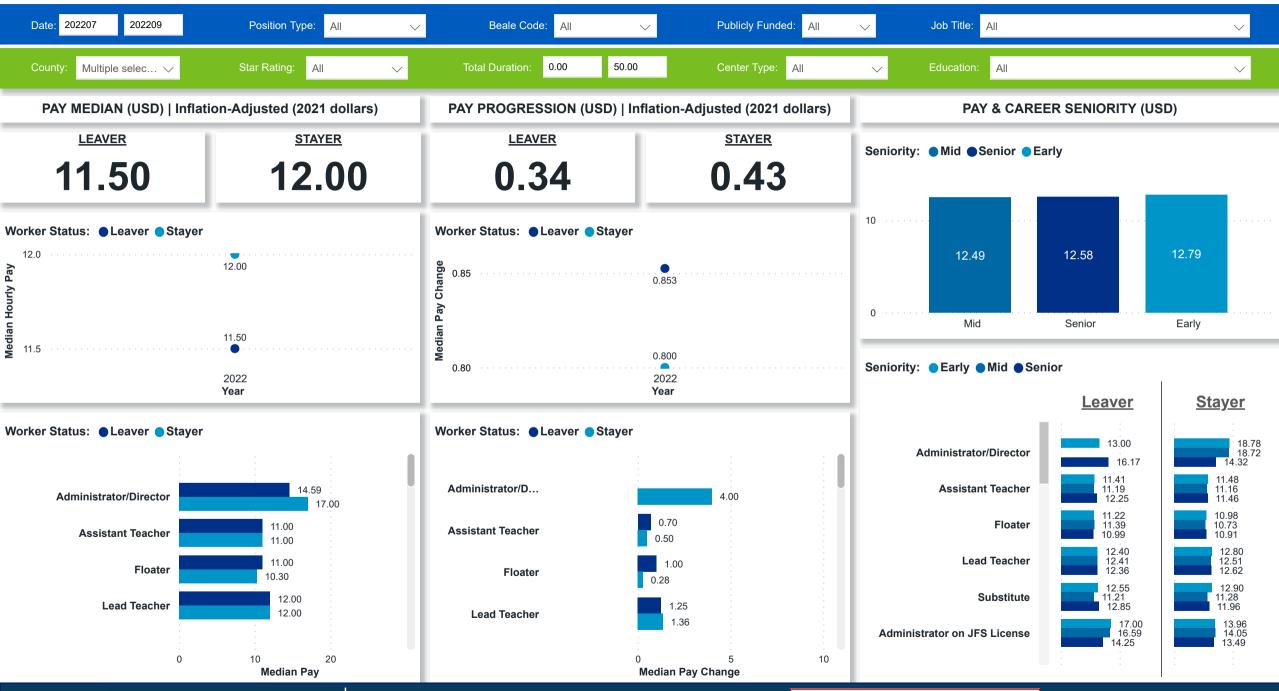

# Workforce and Program Analysis Platform (WPAP): TIMELINE - TURNOVER





# Workforce and Program Analysis Platform (WPAP): TIMELINE - CHURN







# Workforce and Program Analysis Platform (WPAP): MAP

Created Date: 01/25/2023



Corporation



#### Workforce and Program Analysis Platform (WPAP): JOBS & EMPLOYEES - NOMINAL





#### Workforce and Program Analysis Platform (WPAP): JOBS & EMPLOYEES - PERCENT





#### Workforce and Program Analysis Platform (WPAP): CAREER PROGRESSION & SENIORITY - NOMINAL





## Workforce and Program Analysis Platform (WPAP): CAREER PROGRESSION & SENIORITY - PERCENT





## **Workforce and Program Analysis Platform (WPAP): COMPENSATION - NOMINAL**





## Workforce and Program Analysis Platform (WPAP): COMPENSATION - PERCENT





# Workforce and Program Analysis Platform (WPAP): WORKPLACE CHARACTERISTICS - NOMINAL





#### Workforce and Program Analysis Platform (WPAP): WORKPLACE CHARACTERISTICS - PERCENT