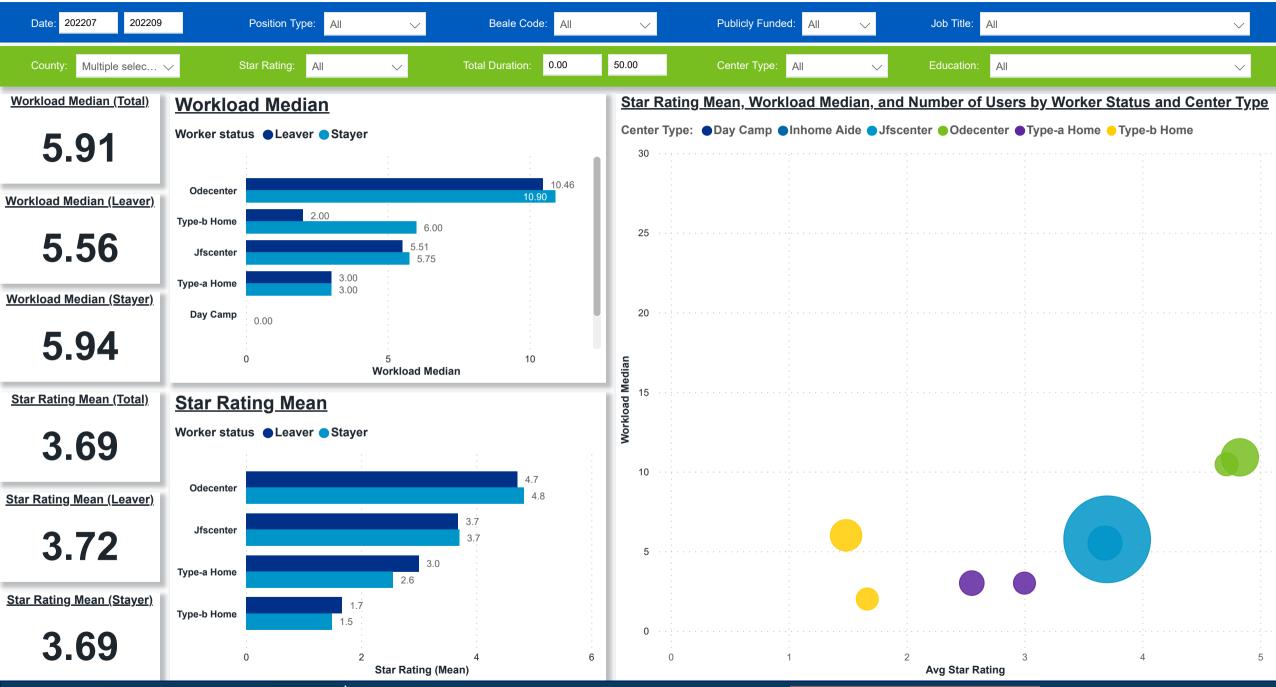

# Workforce and Program Analysis Platform (WPAP): WORKPLACE CHARACTERISTICS - NOMINAL