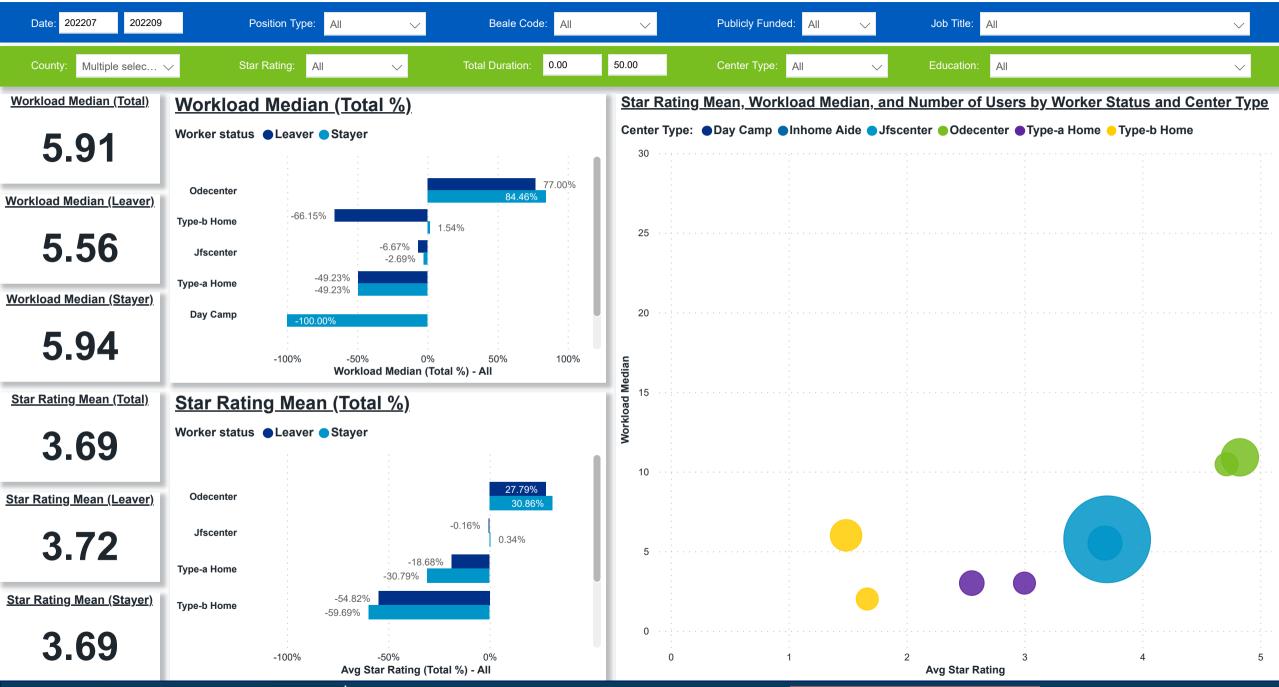

#### Workforce and Program Analysis Platform (WPAP): WORKPLACE CHARACTERISTICS - PERCENT