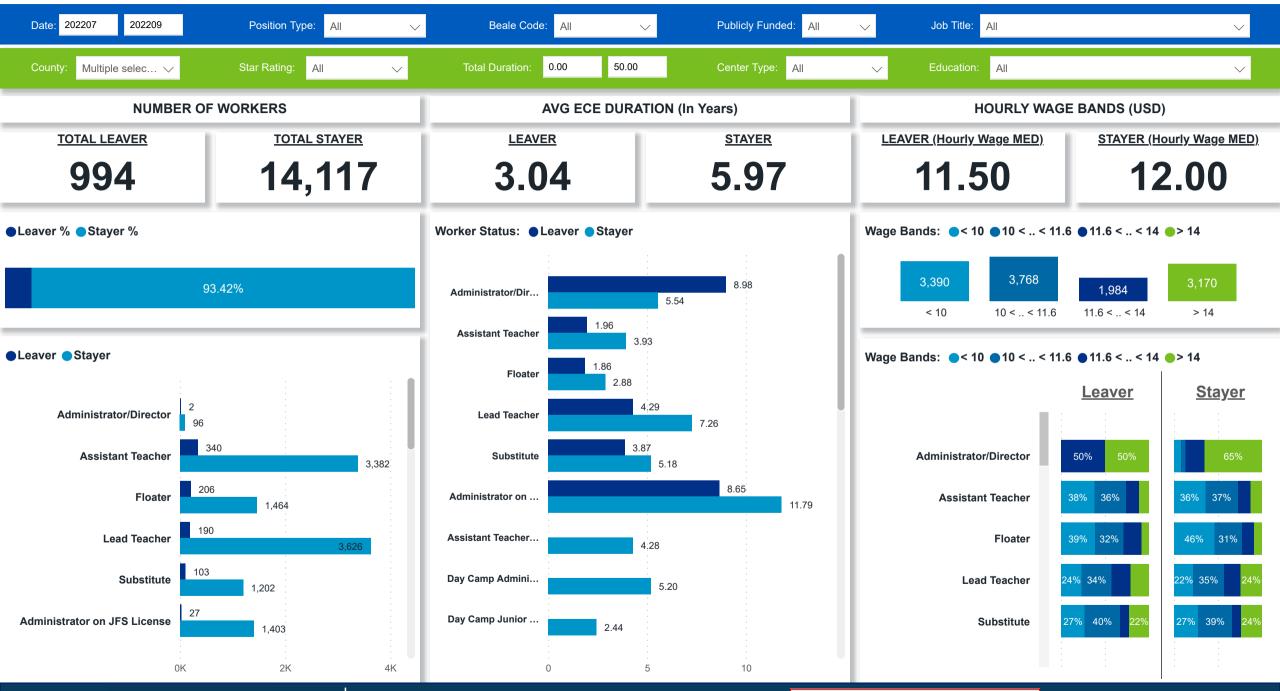

# Workforce and Program Analysis Platform (WPAP): TIMELINE - TURNOVER





# Workforce and Program Analysis Platform (WPAP): TIMELINE - CHURN







# Workforce and Program Analysis Platform (WPAP): MAP

Created Date: 01/25/2023



Corporation



#### Workforce and Program Analysis Platform (WPAP): JOBS & EMPLOYEES - NOMINAL





#### Workforce and Program Analysis Platform (WPAP): JOBS & EMPLOYEES - PERCENT





#### Workforce and Program Analysis Platform (WPAP): CAREER PROGRESSION & SENIORITY - NOMINAL





## Workforce and Program Analysis Platform (WPAP): CAREER PROGRESSION & SENIORITY - PERCENT





## **Workforce and Program Analysis Platform (WPAP): COMPENSATION - NOMINAL**





## Workforce and Program Analysis Platform (WPAP): COMPENSATION - PERCENT





# Workforce and Program Analysis Platform (WPAP): WORKPLACE CHARACTERISTICS - NOMINAL





#### Workforce and Program Analysis Platform (WPAP): WORKPLACE CHARACTERISTICS - PERCENT