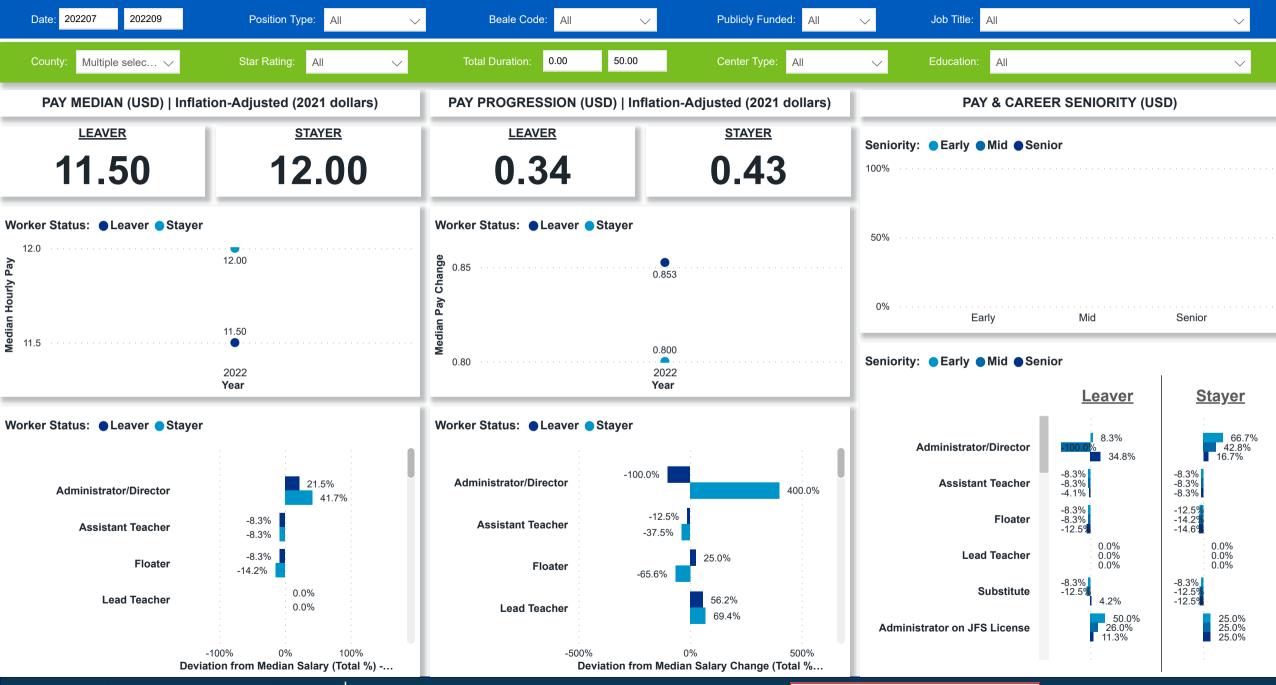

# Workforce and Program Analysis Platform (WPAP): TIMELINE - TURNOVER





# Workforce and Program Analysis Platform (WPAP): TIMELINE - CHURN







# Workforce and Program Analysis Platform (WPAP): MAP

Created Date: 01/25/2023



Corporation



#### Workforce and Program Analysis Platform (WPAP): JOBS & EMPLOYEES - NOMINAL





#### Workforce and Program Analysis Platform (WPAP): JOBS & EMPLOYEES - PERCENT





#### Workforce and Program Analysis Platform (WPAP): CAREER PROGRESSION & SENIORITY - NOMINAL





## Workforce and Program Analysis Platform (WPAP): CAREER PROGRESSION & SENIORITY - PERCENT





## **Workforce and Program Analysis Platform (WPAP): COMPENSATION - NOMINAL**





## Workforce and Program Analysis Platform (WPAP): COMPENSATION - PERCENT





# Workforce and Program Analysis Platform (WPAP): WORKPLACE CHARACTERISTICS - NOMINAL





#### Workforce and Program Analysis Platform (WPAP): WORKPLACE CHARACTERISTICS - PERCENT