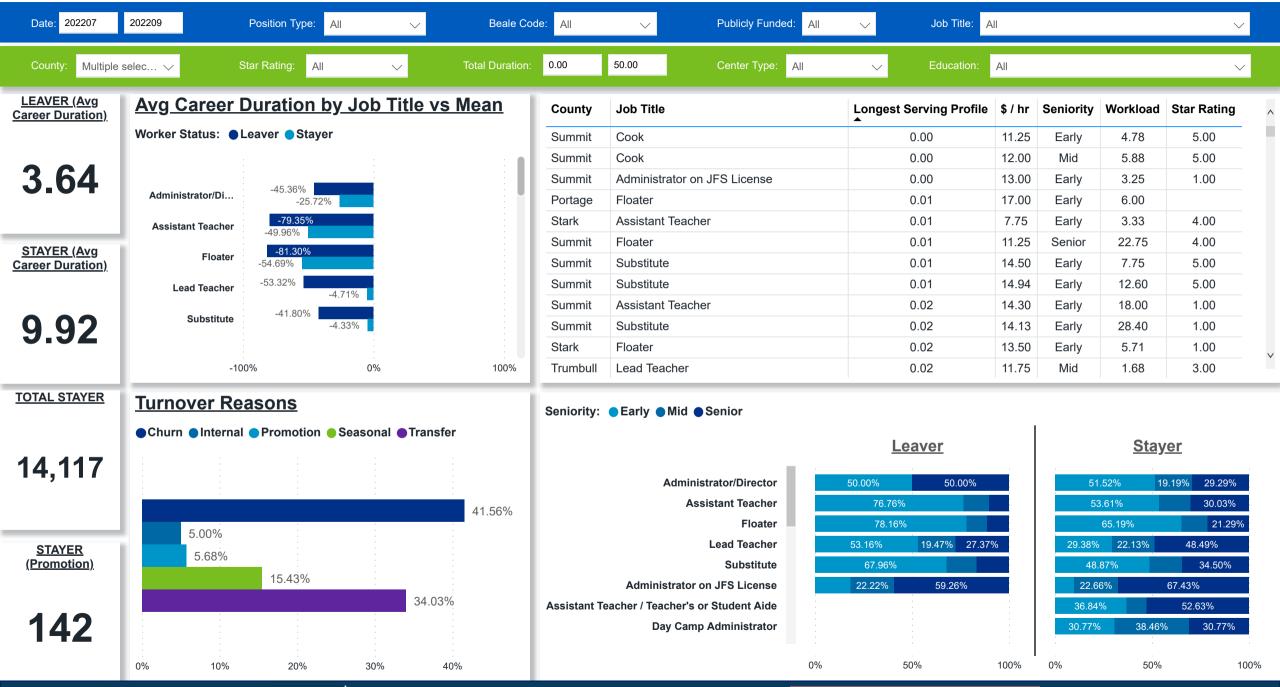

## Workforce and Program Analysis Platform (WPAP): CAREER PROGRESSION & SENIORITY - PERCENT