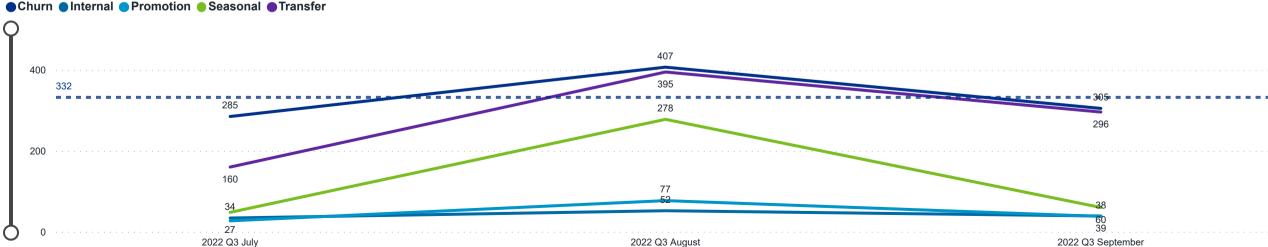

# Workforce and Program Analysis Platform (WPAP): TIMELINE - TURNOVER





# Workforce and Program Analysis Platform (WPAP): TIMELINE - CHURN







# Workforce and Program Analysis Platform (WPAP): MAP

Created Date: 01/25/2023



Corporation



#### Workforce and Program Analysis Platform (WPAP): JOBS & EMPLOYEES - NOMINAL





#### Workforce and Program Analysis Platform (WPAP): JOBS & EMPLOYEES - PERCENT





#### Workforce and Program Analysis Platform (WPAP): CAREER PROGRESSION & SENIORITY - NOMINAL





## Workforce and Program Analysis Platform (WPAP): CAREER PROGRESSION & SENIORITY - PERCENT





## **Workforce and Program Analysis Platform (WPAP): COMPENSATION - NOMINAL**





## Workforce and Program Analysis Platform (WPAP): COMPENSATION - PERCENT





# Workforce and Program Analysis Platform (WPAP): WORKPLACE CHARACTERISTICS - NOMINAL





#### Workforce and Program Analysis Platform (WPAP): WORKPLACE CHARACTERISTICS