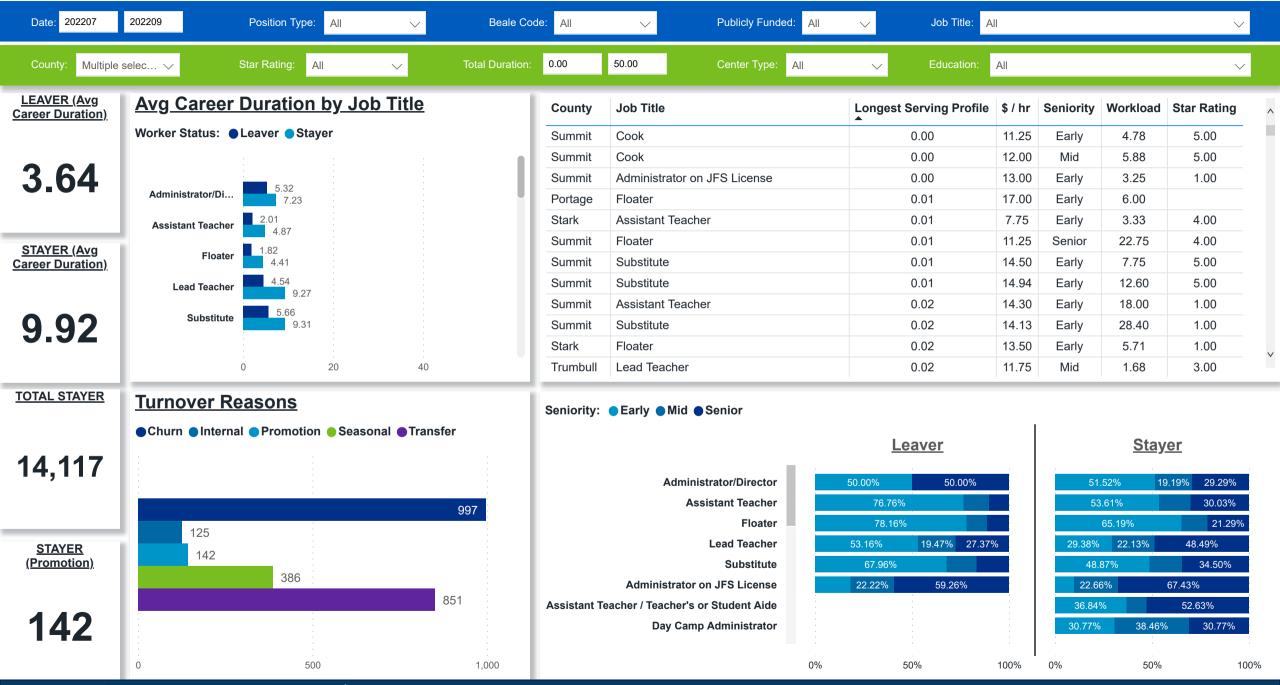

#### Workforce and Program Analysis Platform (WPAP): CAREER PROGRESSION & SENIORITY - NOMINAL