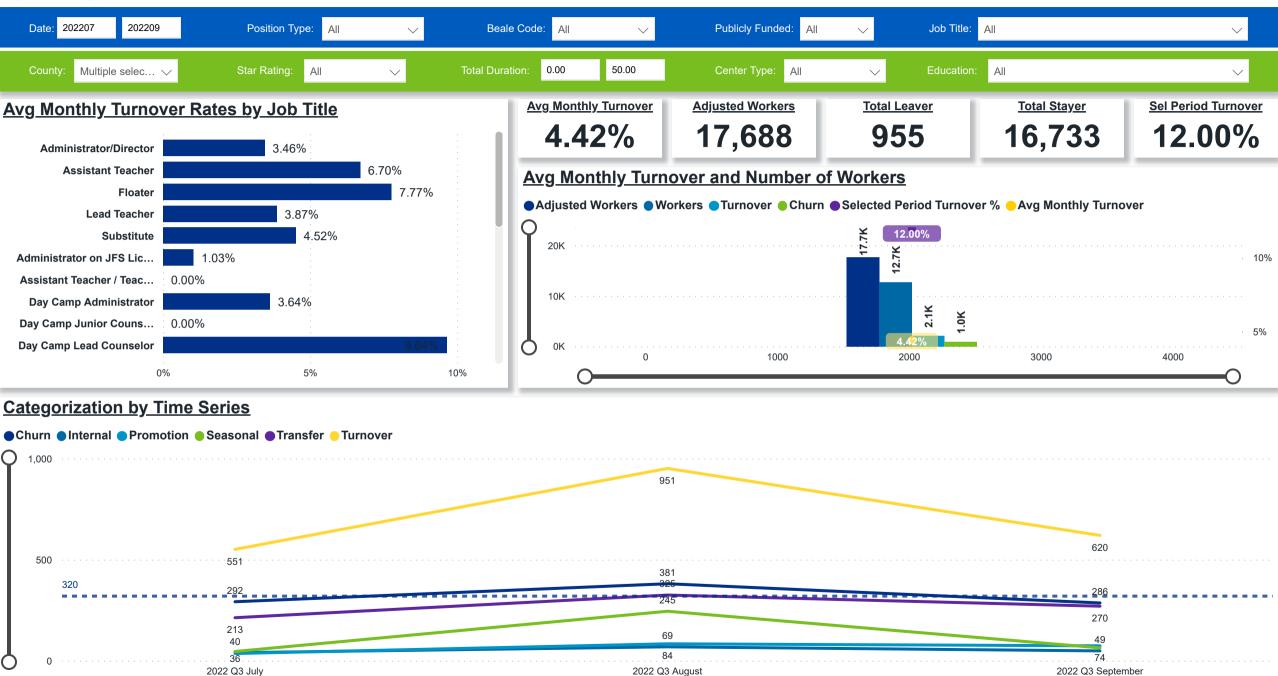

#### Workforce and Program Analysis Platform (WPAP): JOBS & EMPLOYEES - NOMINAL

Created Date: 01/25/2023