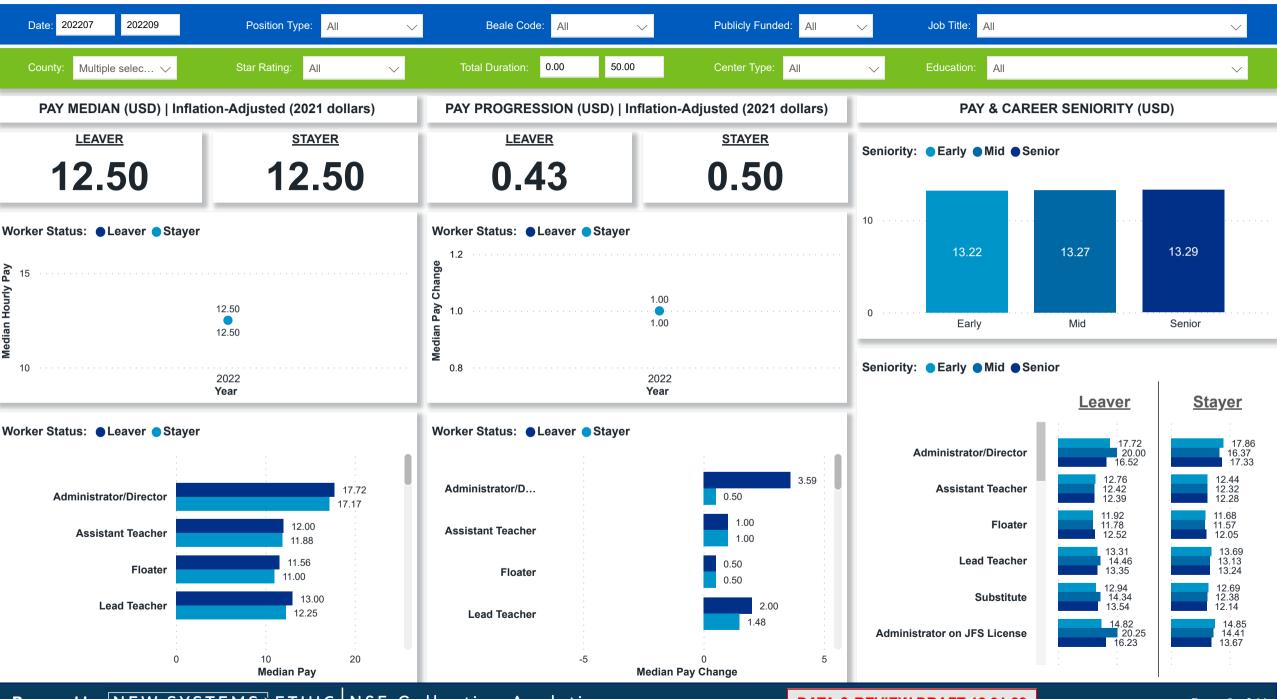

## Workforce and Program Analysis Platform (WPAP): COMPENSATION - NOMINAL

Created Date: 01/25/2023

**Powered by** NEW SYSTEMS ETHIC NSE Collective Analytics

DATA & REVIEW DRAFT 12.31.22

Page 8 of 11