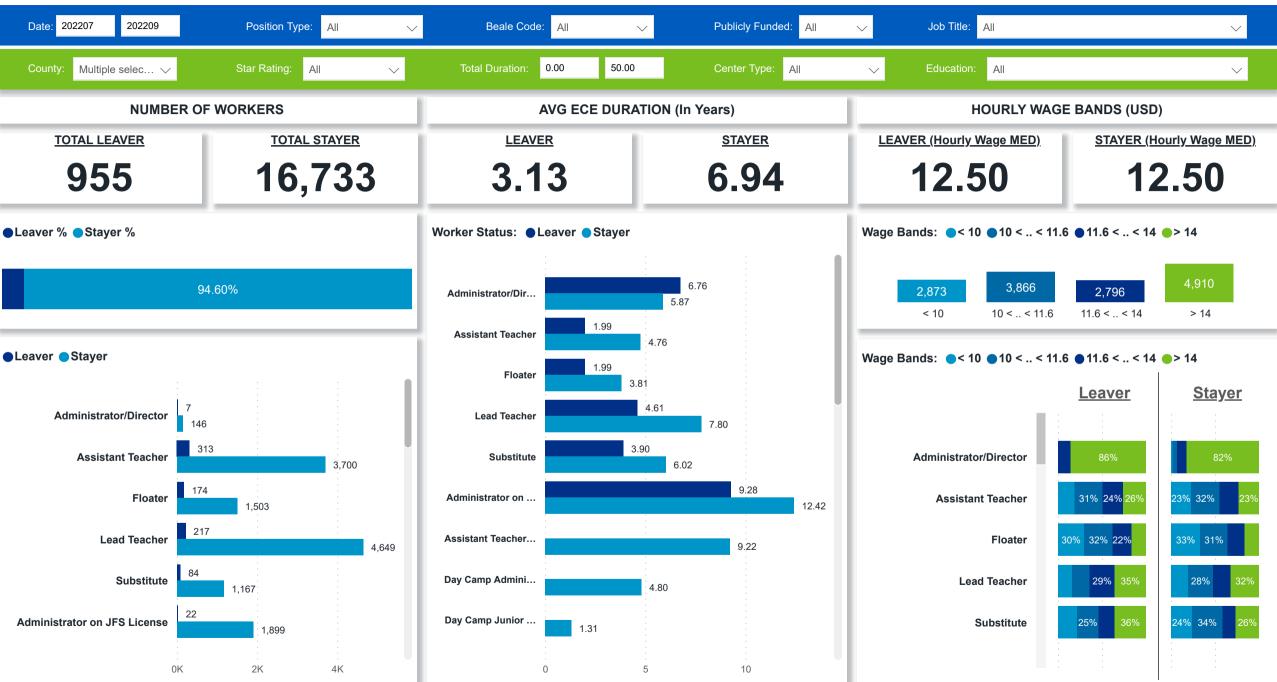

# Occrra Workforce and Program Analysis Platform (WPAP): WORKPLACE CHARACTERISTICS - NOMINAL

Created Date: 01/25/2023

**Powered by NEW SYSTEMS ETHIC NSE** Collective Analytics

 $(\leftarrow)$ 

DATA & REVIEW DRAFT 12.31.22