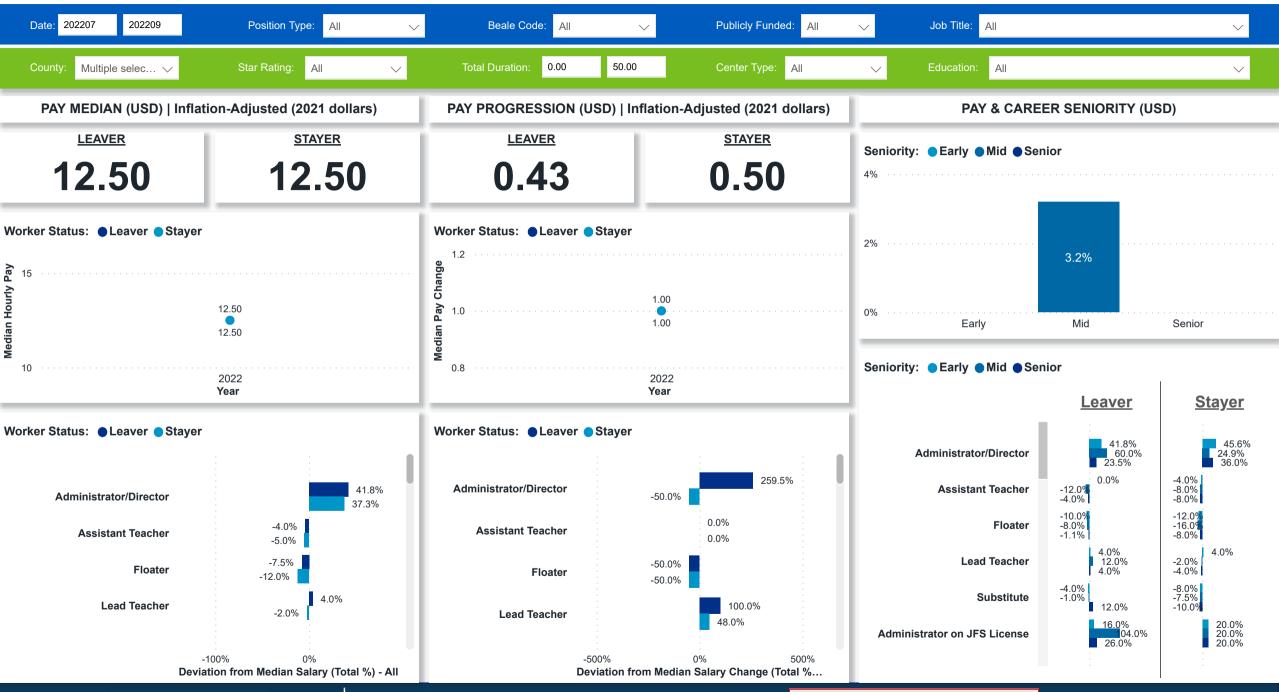

## Workforce and Program Analysis Platform (WPAP): COMPENSATION - NOMINAL

Created Date: 01/25/2023

**Powered by** NEW SYSTEMS ETHIC NSE Collective Analytics

DATA & REVIEW DRAFT 12.31.22

Page 8 of 11