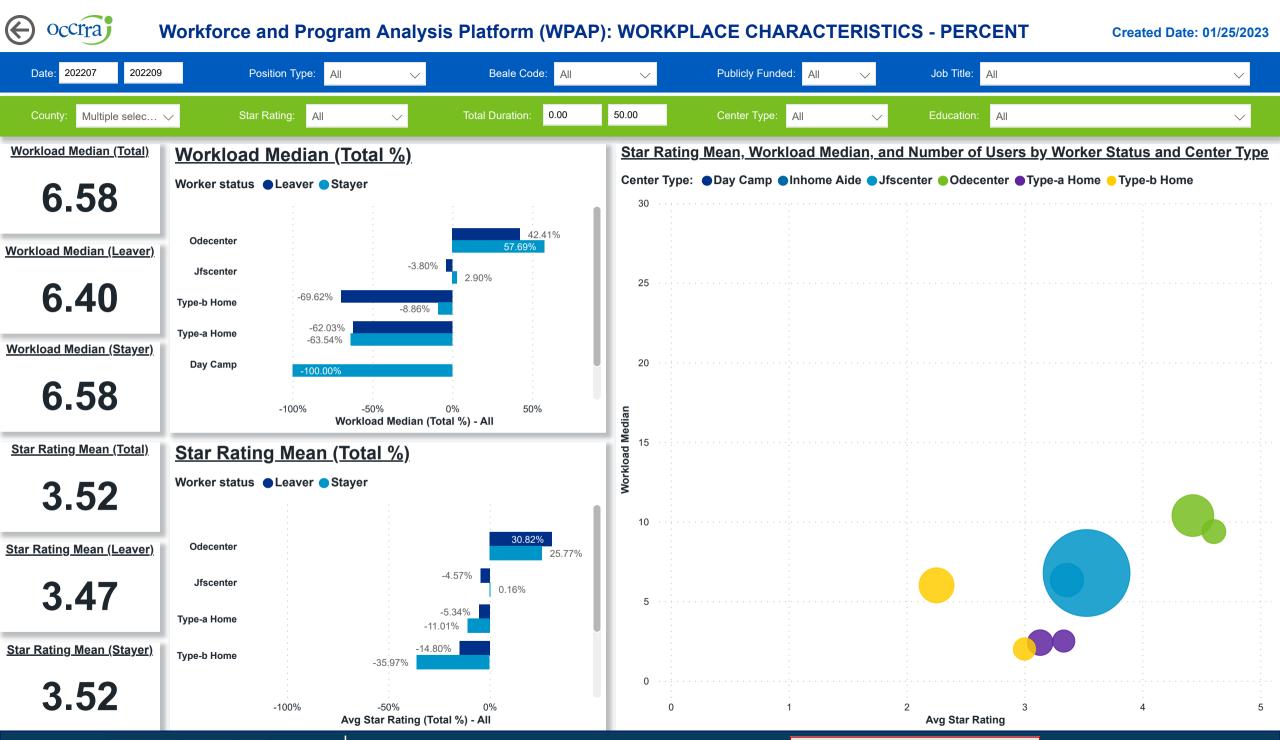

# Occrra Workforce and Program Analysis Platform (WPAP): WORKPLACE CHARACTERISTICS - NOMINAL

Created Date: 01/25/2023

**Powered by NEW SYSTEMS ETHIC NSE** Collective Analytics

 $(\leftarrow)$ 

DATA & REVIEW DRAFT 12.31.22