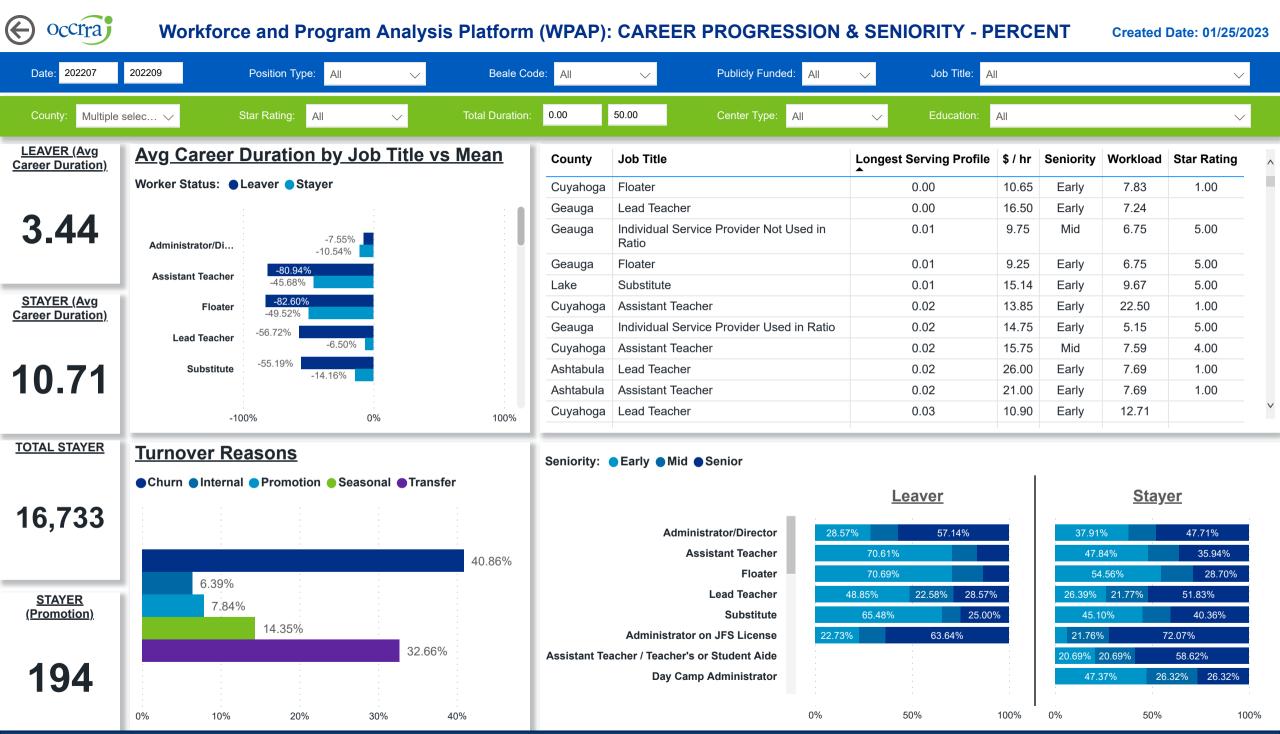

### Workforce and Program Analysis Platform (WPAP): CAREER PROGRESSION & SENIORITY - NOMINAL

Created Date: 01/25/2023

**Powered by** NEW SYSTEMS ETHIC NSE Collective Analytics

DATA & REVIEW DRAFT 12.31.22

Page 6 of 11

**Powered by** NEW SYSTEMS **ETHIC** NSE Collective Analytics

DATA & REVIEW DRAFT 12.31.22

Page 7 of 11