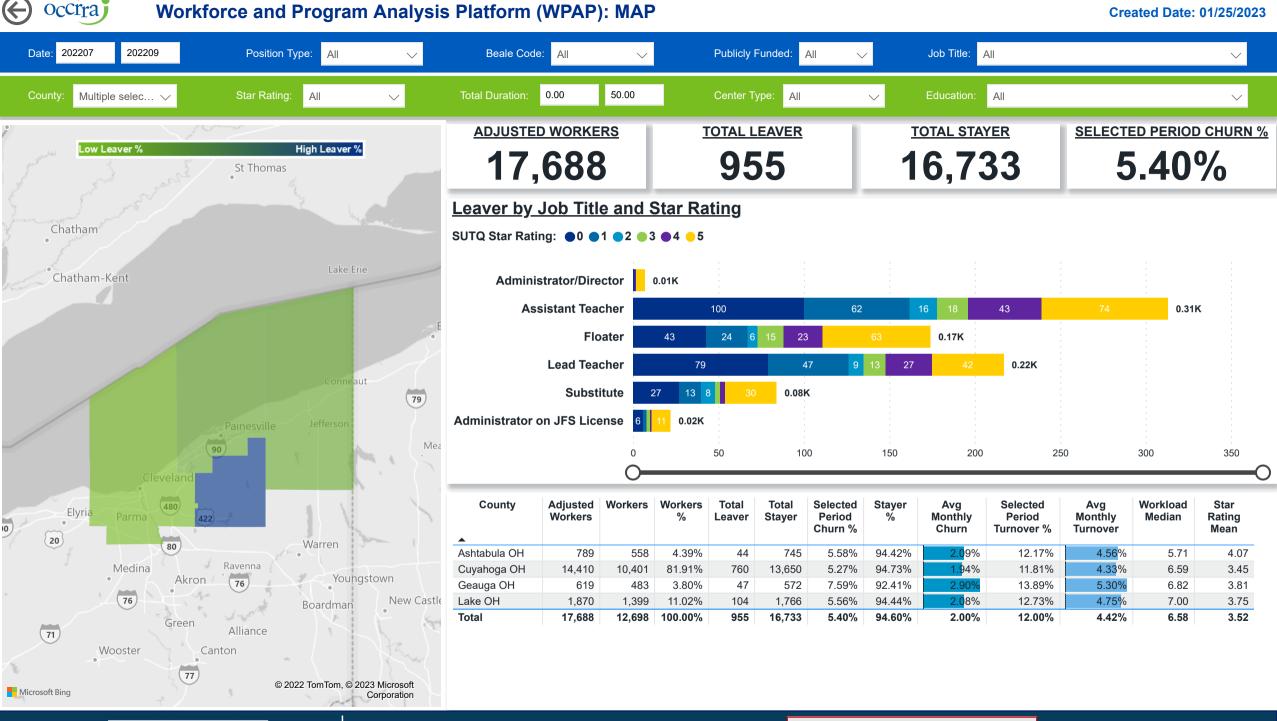

# Occrra Workforce and Program Analysis Platform (WPAP): WORKPLACE CHARACTERISTICS - NOMINAL

Created Date: 01/25/2023

**Powered by NEW SYSTEMS ETHIC NSE** Collective Analytics

 $(\leftarrow)$ 

DATA & REVIEW DRAFT 12.31.22