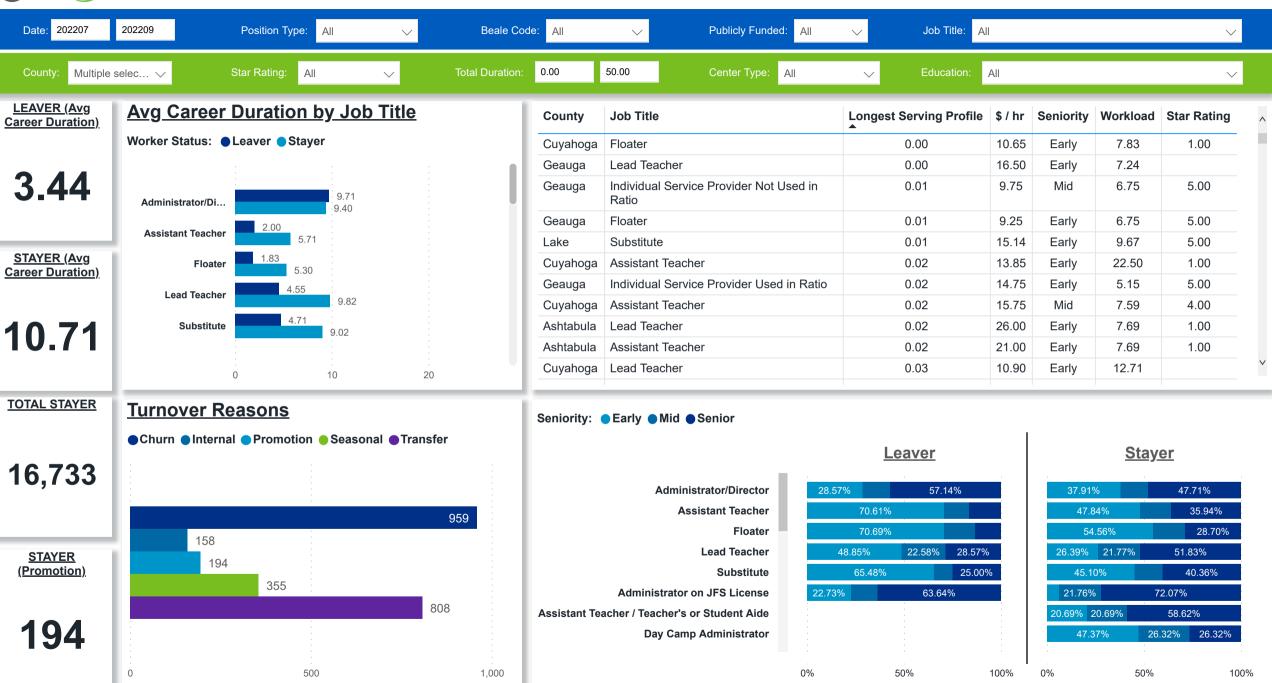

### Workforce and Program Analysis Platform (WPAP): CAREER PROGRESSION & SENIORITY - NOMINAL

Created Date: 01/25/2023

**Powered by** NEW SYSTEMS ETHIC NSE Collective Analytics

DATA & REVIEW DRAFT 12.31.22

Page 6 of 11

**Powered by** NEW SYSTEMS **ETHIC** NSE Collective Analytics

DATA & REVIEW DRAFT 12.31.22

Page 7 of 11