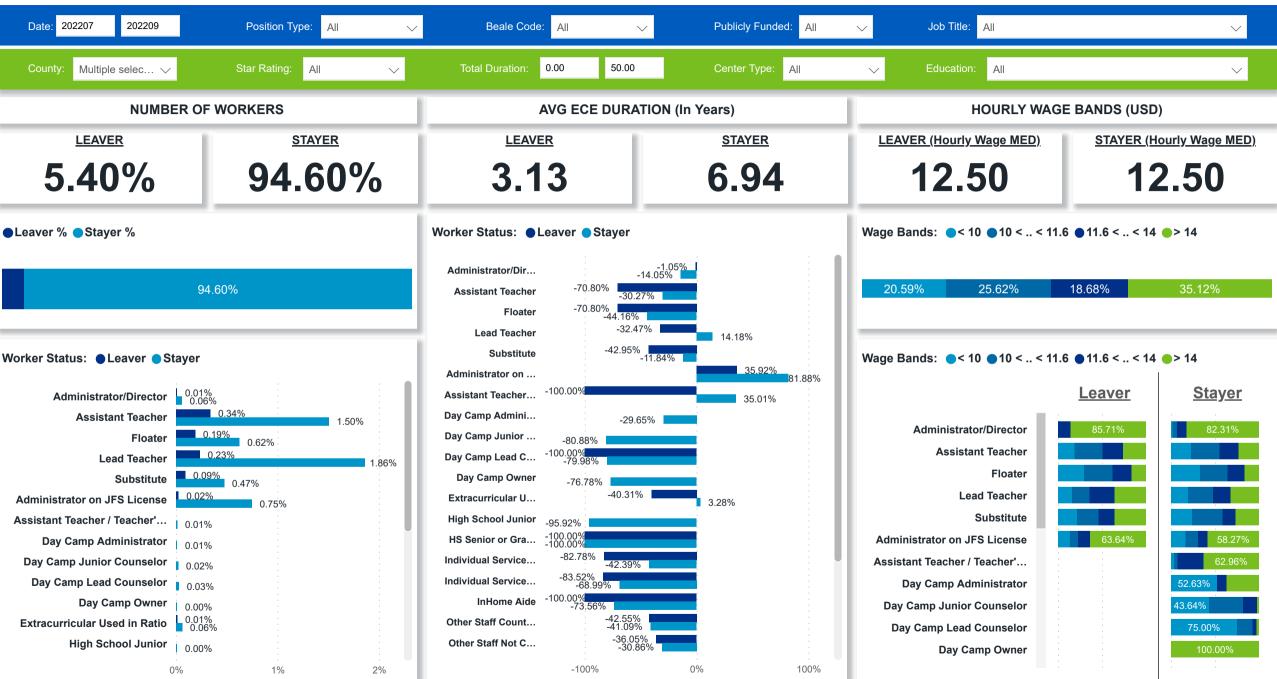

#### Workforce and Program Analysis Platform (WPAP): JOBS & EMPLOYEES - NOMINAL

Created Date: 01/25/2023