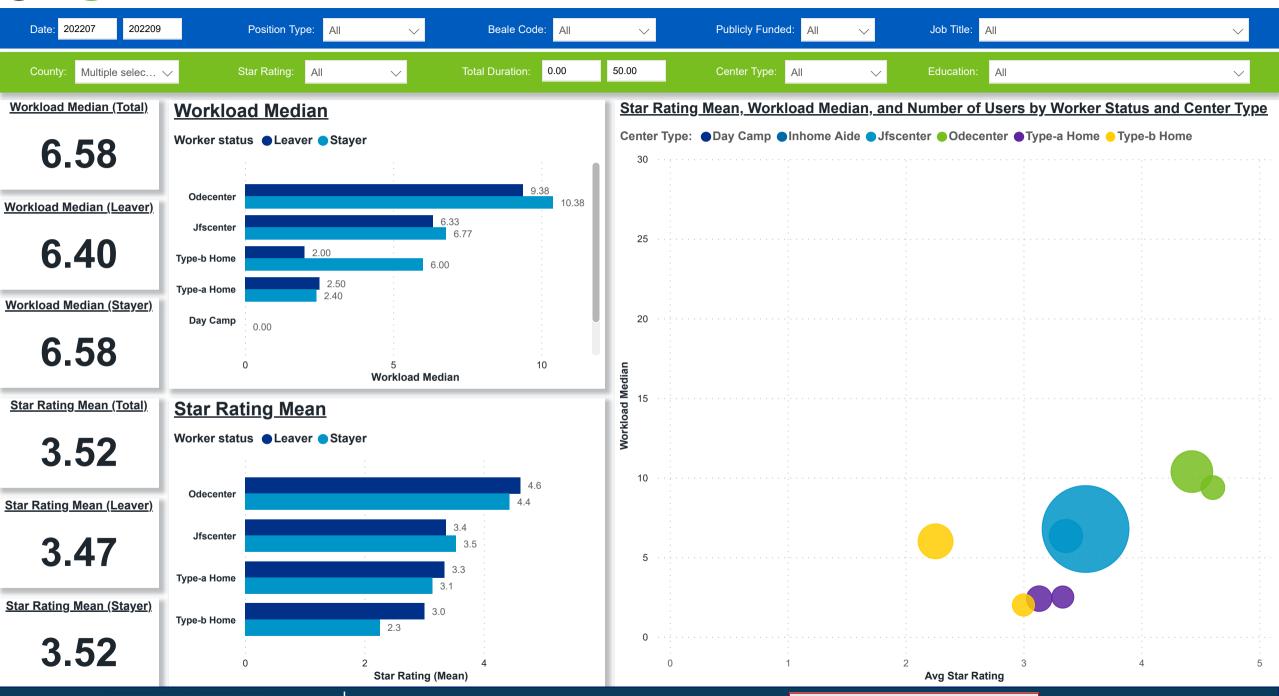

# Occrra Workforce and Program Analysis Platform (WPAP): WORKPLACE CHARACTERISTICS - NOMINAL

Created Date: 01/25/2023

**Powered by NEW SYSTEMS ETHIC NSE** Collective Analytics

 $(\leftarrow)$ 

DATA & REVIEW DRAFT 12.31.22