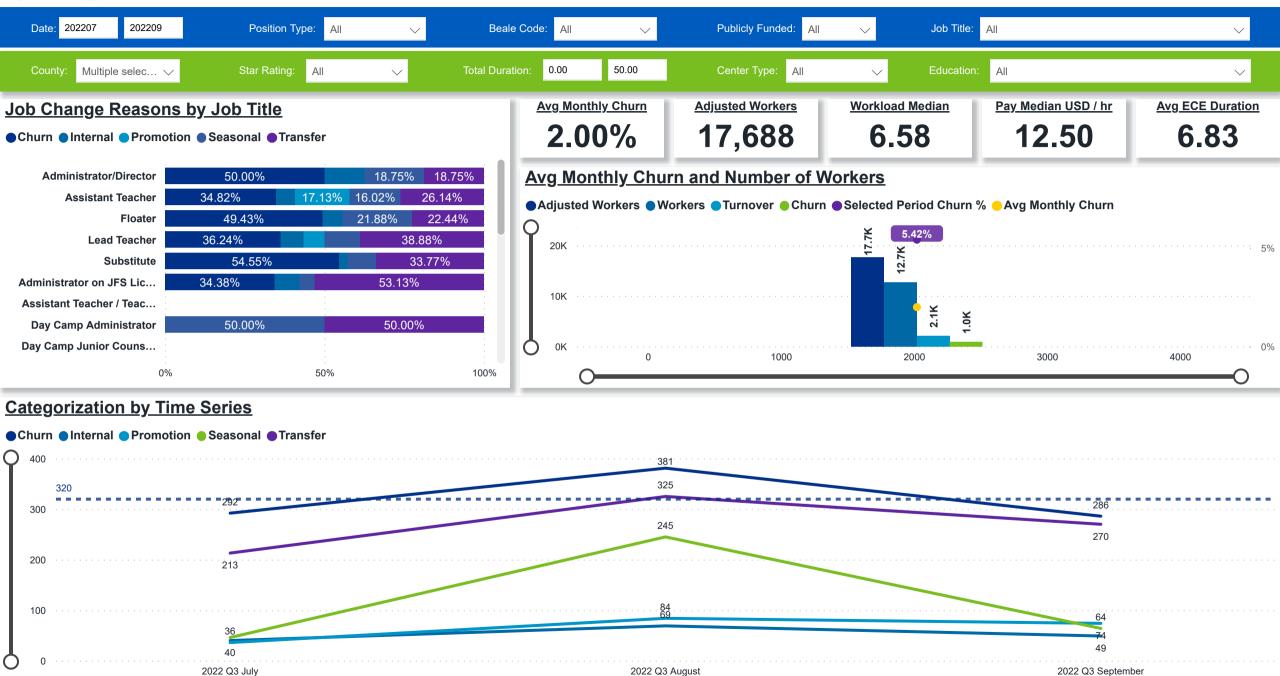

#### Workforce and Program Analysis Platform (WPAP): JOBS & EMPLOYEES - PERCENT

Created Date: 01/25/2023