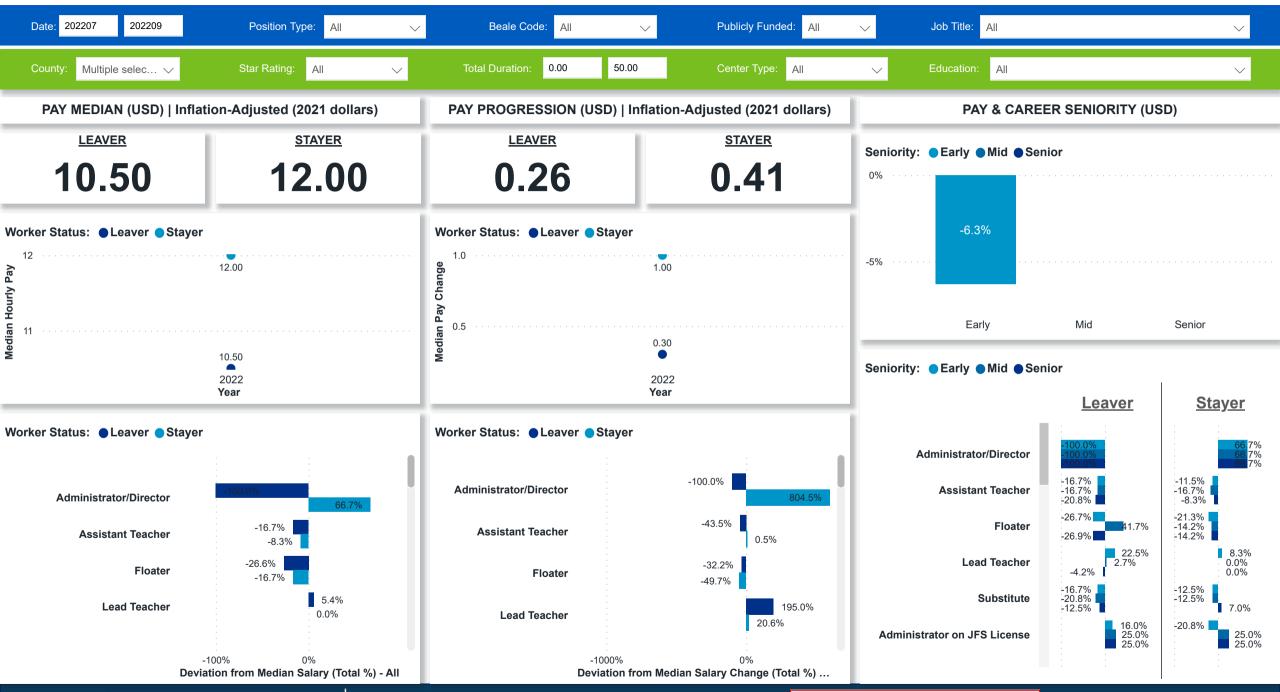

### Workforce and Program Analysis Platform (WPAP): COMPENSATION - PERCENT

Created Date: 01/25/2023

**Powered by NEW SYSTEMS ETHIC NSE** Collective Analytics

DATA & REVIEW DRAFT 12.31.22

Page 9 of 11

Created Date: 01/25/2023