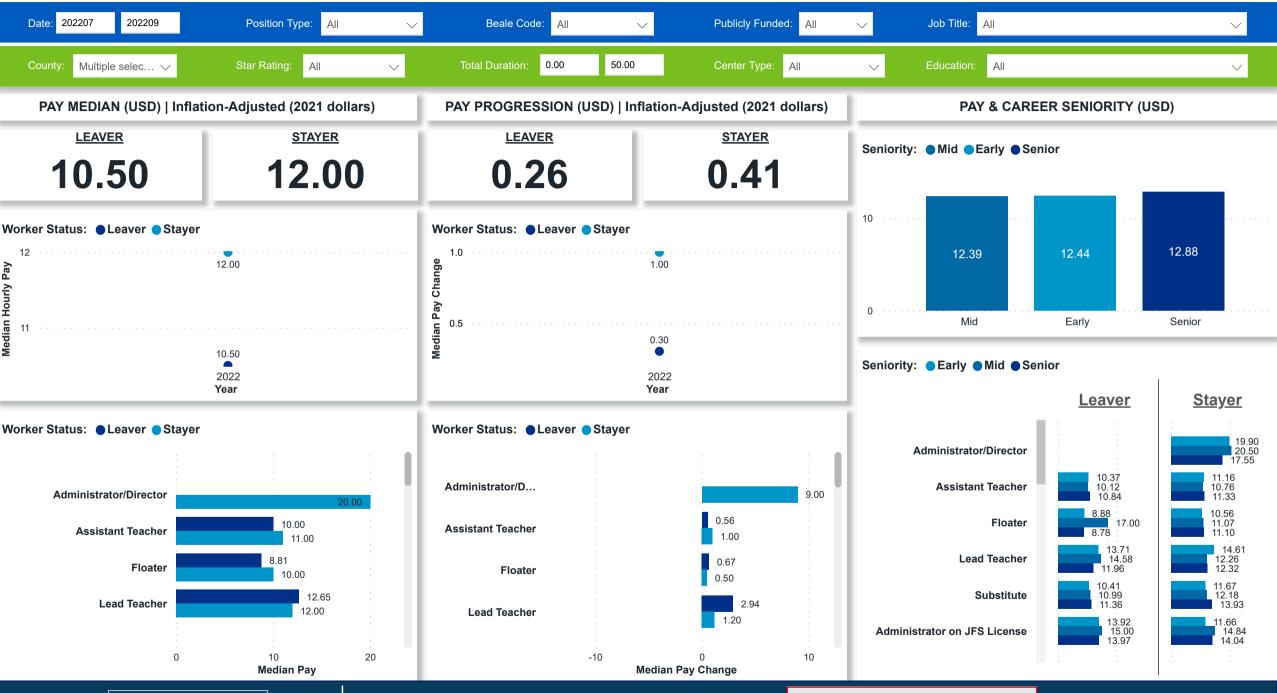

### Workforce and Program Analysis Platform (WPAP): COMPENSATION - NOMINAL

Created Date: 01/25/2023

**Powered by** NEW SYSTEMS ETHIC NSE Collective Analytics

DATA & REVIEW DRAFT 12.31.22

Page 8 of 11

### Workforce and Program Analysis Platform (WPAP): COMPENSATION - PERCENT

Created Date: 01/25/2023

**Powered by NEW SYSTEMS ETHIC NSE** Collective Analytics

DATA & REVIEW DRAFT 12.31.22

Page 9 of 11

Created Date: 01/25/2023

**Powered by NEW SYSTEMS ETHIC NSE** Collective Analytics

 $(\leftarrow)$ 

DATA & REVIEW DRAFT 12.31.22

Page 10 of 11

**Powered by NEW SYSTEMS ETHIC NSE** Collective Analytics

DATA & REVIEW DRAFT 12.31.22

Page 11 of 11