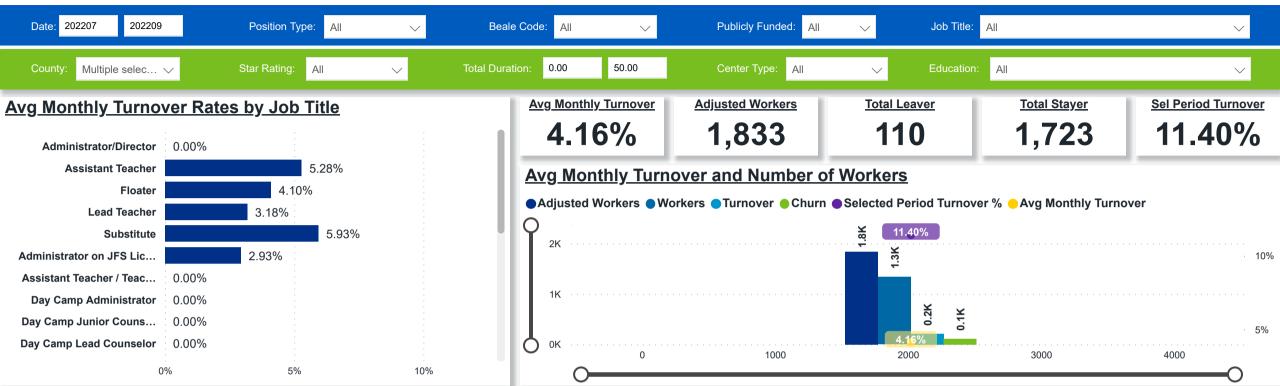

# Workforce and Program Analysis Platform (WPAP): TIMELINE - TURNOVER

**Created Date: 1/25/2023** 

#### **Categorization by Time Series**

**Powered by NEW SYSTEMS ETHIC NSE** Collective Analytics

DATA & REVIEW DRAFT 12.31.22