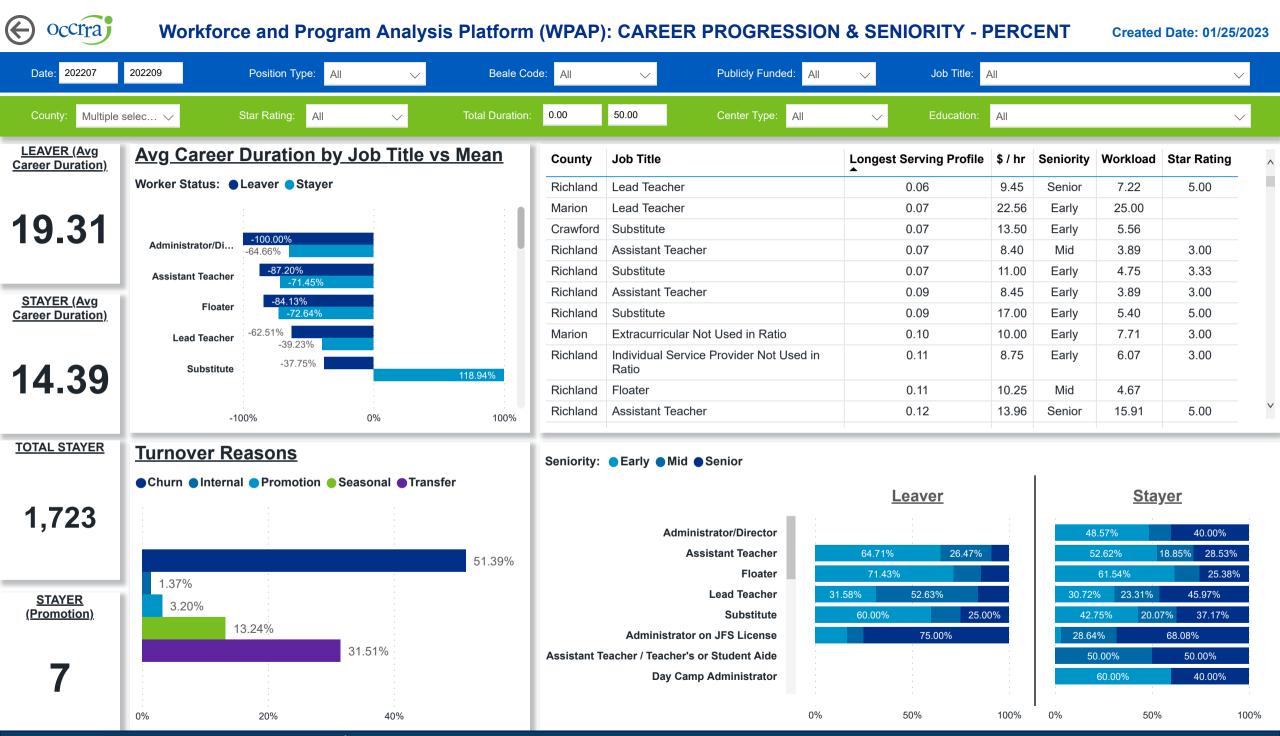

### **Powered by** NEW SYSTEMS ETHIC NSE Collective Analytics

DATA & REVIEW DRAFT 12.31.22

Page 5 of 11

Workforce and Program Analysis Platform (WPAP): CAREER PROGRESSION & SENIORITY - NOMINAL

Created Date: 01/25/2023

|                                 |                                            |                        | · · · · · · · · · · · · · · · · · · · | ( )          | ,<br>                                      |                     |                         |               |               |          |               |              |
|---------------------------------|--------------------------------------------|------------------------|---------------------------------------|--------------|--------------------------------------------|---------------------|-------------------------|---------------|---------------|----------|---------------|--------------|
| Date: 202207                    | 202209                                     | Position Type: All     | ✓ Beal                                | le Code: All | V Pu                                       | ublicly Funded: All | Job Title:              | All           |               |          | \<br>\        | ~            |
| County: Multiple s              | elec 🗸                                     | Star Rating: All       | ✓ Total Dura                          | ation: 0.00  | 50.00 Ce                                   | enter Type: All     | Sector Education:       | All           |               |          | ~             | ~            |
| LEAVER (Avg<br>Career Duration) | Avg Career I                               | <u>Duration by Jol</u> | <u>b Title</u>                        | County       | Job Title                                  |                     | Longest Serving Profile | \$ / hr       | Seniority     | Workload | Star Rating   | ^            |
|                                 | Worker Status:                             | Leaver 🔵 Stayer        |                                       | Richland     | Lead Teacher                               |                     | 0.06                    | 9.45          | Senior        | 7.22     | 5.00          |              |
|                                 |                                            |                        |                                       | Marion       | Lead Teacher                               |                     | 0.07                    | 22.56         | Early         | 25.00    |               |              |
| 19.31                           |                                            |                        |                                       | Crawford     | Substitute                                 |                     | 0.07                    | 13.50         | Early         | 5.56     |               |              |
|                                 | Administrator/Di                           | 5.18                   |                                       | Richland     | Assistant Teacher                          |                     | 0.07                    | 8.40          | Mid           | 3.89     | 3.00          |              |
|                                 | Assistant Teacher                          | 1.87<br>4.18           |                                       | Richland     | Substitute                                 |                     | 0.07                    | 11.00         | Early         | 4.75     | 3.33          |              |
| STAYER (Avg                     |                                            | 2.32                   |                                       | Richland     | Assistant Teacher                          |                     | 0.09                    | 8.45          | Early         | 3.89     | 3.00          | _            |
| Career Duration)                | Floater                                    | 4.01                   |                                       | Richland     | Substitute                                 |                     | 0.09                    | 17.00         | Early         | 5.40     | 5.00          | _            |
|                                 | Lead Teacher                               | 5.49<br>8.90           |                                       | Marion       | Extracurricular Not Us                     |                     | 0.10                    | 10.00         | Early         | 7.71     | 3.00          | _            |
| 14.39                           | Substitute                                 | 9.12                   |                                       | Richland     | Individual Service Pro<br>Ratio            | wider Not Used in   | 0.11                    | 8.75          | Early         | 6.07     | 3.00          |              |
| 14.33                           |                                            |                        |                                       | Richland     | Floater                                    |                     | 0.11                    | 10.25         | Mid           | 4.67     |               |              |
|                                 | (                                          | 0                      | 100                                   | Richland     | Assistant Teacher                          |                     | 0.12                    | 13.96         | Senior        | 15.91    | 5.00          | $\checkmark$ |
| TOTAL STAYER                    | Turnover Re                                |                        | nol 🖉 Tronofor                        | Seniority:   | ●Early ●Mid ●Sen                           | ior                 |                         |               |               |          |               |              |
| 4 700                           | Churn Internal Promotion Seasonal Transfer |                        |                                       |              |                                            | Leaver              |                         | <u>Stayer</u> |               |          |               |              |
| 1,723                           |                                            |                        |                                       |              | Administrato                               | pr/Director         |                         |               | 48            | 3.57%    | 40.00%        |              |
|                                 |                                            |                        | :                                     |              |                                            | nt Teacher          | 64.71% 26.47%           |               |               |          | 18.85% 28.53% |              |
|                                 |                                            | :                      | 11                                    | 1            |                                            | Floater             | 71.43%                  |               |               | 61.54%   | 25.38%        | 6            |
| <u>STAYER</u>                   | 3                                          |                        |                                       |              | Lea                                        | d Teacher 3         | 1.58% 52.63%            |               | 30.72%        | % 23.31% | 45.97%        |              |
| (Promotion)                     | 7<br>29<br>69                              |                        |                                       |              | Substitute 60.00% 25.00% 42.75% 20.07% 37. |                     |                         |               |               |          | 37.17%        |              |
|                                 |                                            |                        |                                       |              | Administrator on JF                        | 75.00%              | 28.64                   | 28.64% 68.08% |               |          |               |              |
|                                 |                                            |                        |                                       | Assistant T  | eacher / Teacher's or Stu                  |                     |                         |               | 50.00% 50.00% |          |               |              |
| 7                               |                                            |                        |                                       |              | Day Camp Adm                               | ninistrator         |                         |               |               | 60.00%   | 40.00%        |              |
|                                 |                                            |                        |                                       |              |                                            |                     |                         |               |               |          |               |              |
|                                 | 0                                          | 50                     | 100                                   |              |                                            | 0%                  | 50%                     | 100%          | 0%            | 50%      | С             | 100%         |

Powered by NEW SYSTEMS ETHIC | NSE Collective Analytics

DATA & REVIEW DRAFT 12.31.22

Page 6 of 11

**Powered by** NEW SYSTEMS ETHIC NSE Collective Analytics

DATA & REVIEW DRAFT 12.31.22

Page 7 of 11