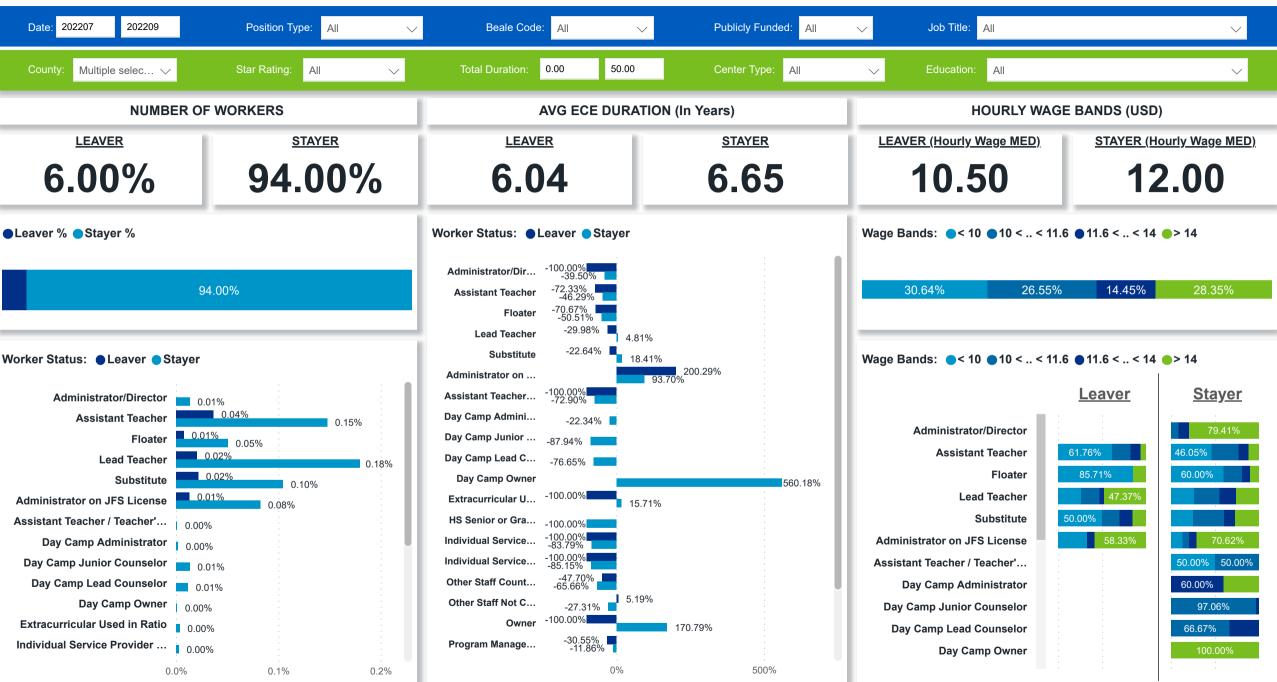

### Workforce and Program Analysis Platform (WPAP): JOBS & EMPLOYEES - PERCENT

Created Date: 01/25/2023

### **Powered by** NEW SYSTEMS ETHIC NSE Collective Analytics

DATA & REVIEW DRAFT 12.31.22

Page 5 of 11

Workforce and Program Analysis Platform (WPAP): CAREER PROGRESSION & SENIORITY - NOMINAL

Created Date: 01/25/2023