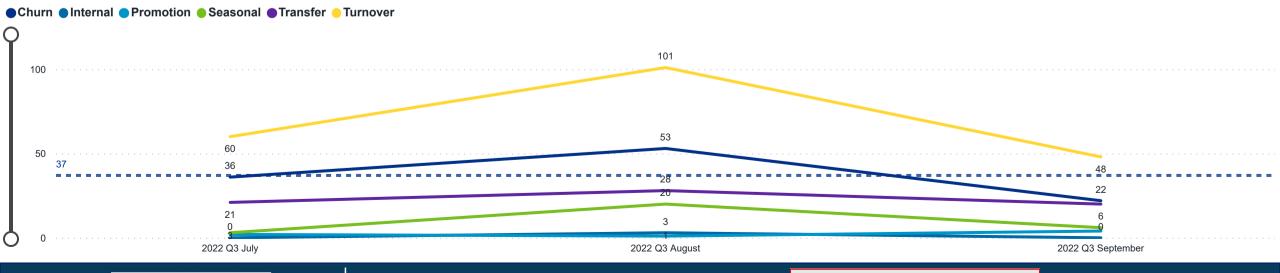

### Workforce and Program Analysis Platform (WPAP): TIMELINE - CHURN

Created Date: 01/25/2023

**Powered by** NEW SYSTEMS ETHIC NSE Collective Analytics

DATA & REVIEW DRAFT 12.31.22

Page 2 of 11

**Powered by NEW SYSTEMS ETHIC NSE** Collective Analytics