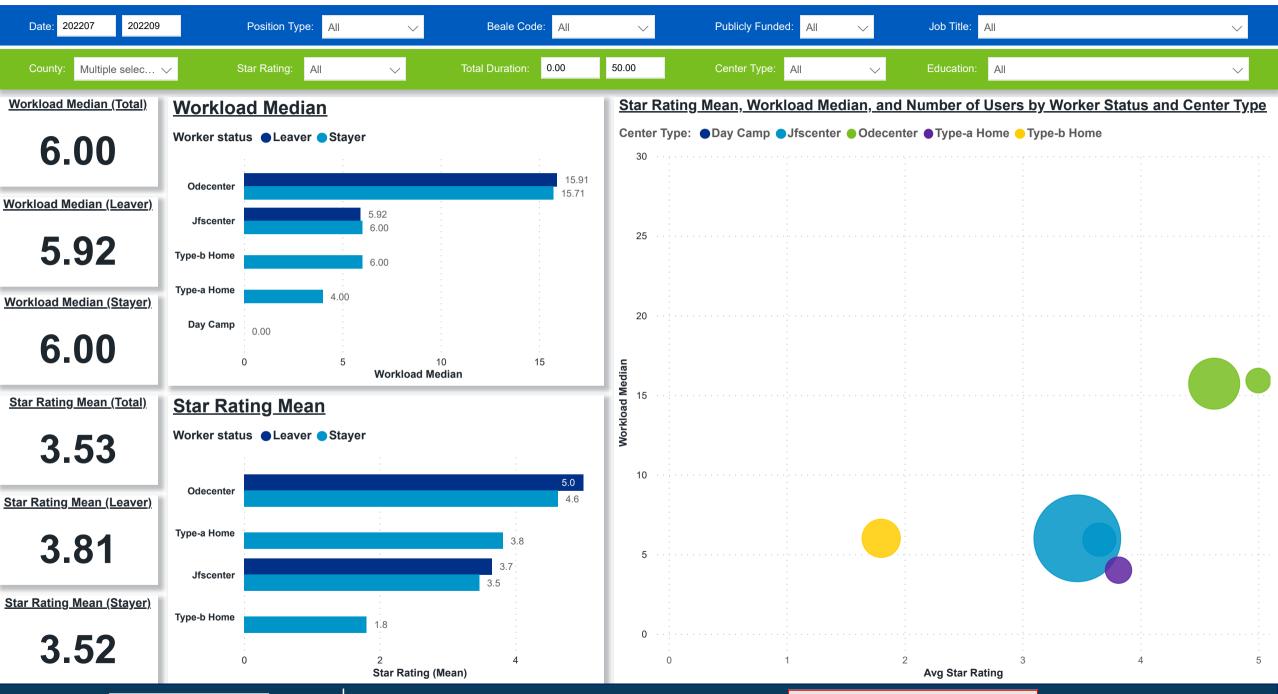

### Workforce and Program Analysis Platform (WPAP): JOBS & EMPLOYEES - PERCENT

Created Date: 01/25/2023

### **Powered by** NEW SYSTEMS ETHIC NSE Collective Analytics

DATA & REVIEW DRAFT 12.31.22

Page 5 of 11

Workforce and Program Analysis Platform (WPAP): CAREER PROGRESSION & SENIORITY - NOMINAL

Created Date: 01/25/2023