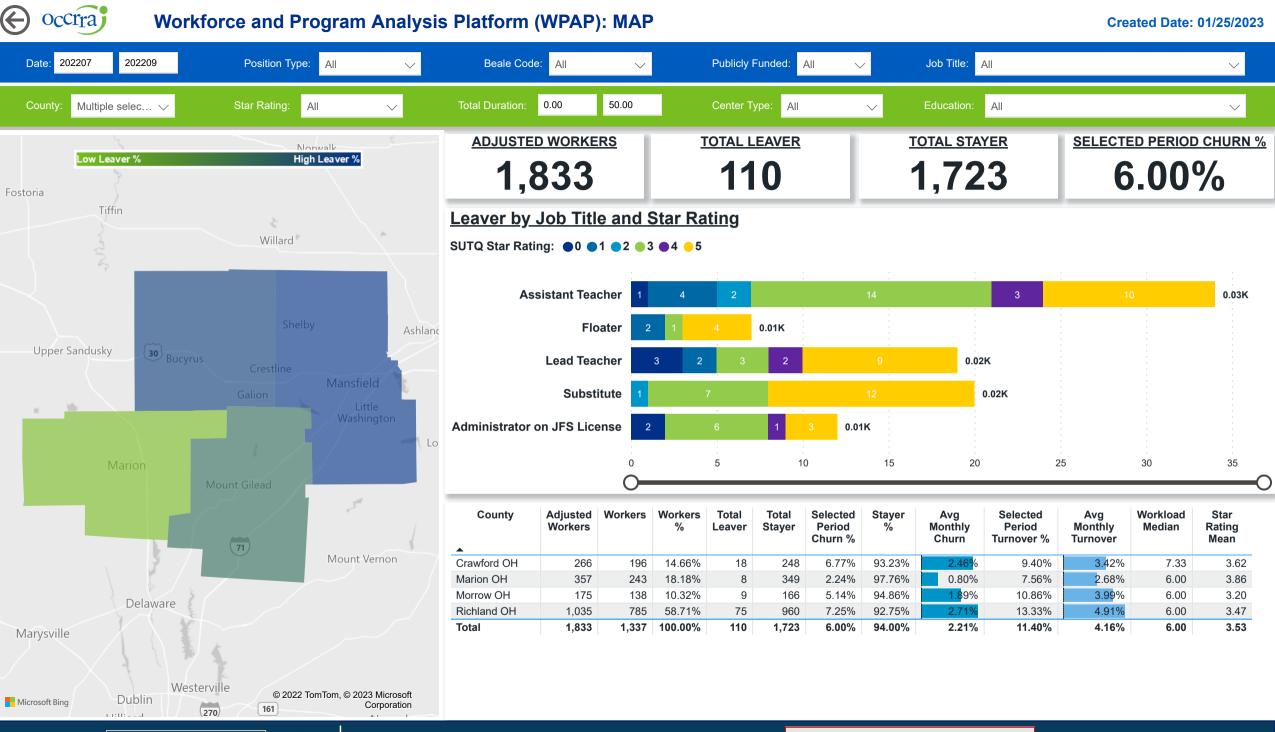

### **Powered by** NEW SYSTEMS ETHIC NSE Collective Analytics

DATA & REVIEW DRAFT 12.31.22

Page 5 of 11

Workforce and Program Analysis Platform (WPAP): CAREER PROGRESSION & SENIORITY - NOMINAL

Created Date: 01/25/2023

|                                 |                                            |                        | · · · · · · · · · · · · · · · · · · · | ( )          | ,<br>                                      |                     |                         |               |               |          |               |              |
|---------------------------------|--------------------------------------------|------------------------|---------------------------------------|--------------|--------------------------------------------|---------------------|-------------------------|---------------|---------------|----------|---------------|--------------|
| Date: 202207                    | 202209                                     | Position Type: All     | ✓ Beal                                | le Code: All | V Pu                                       | ublicly Funded: All | Job Title:              | All           |               |          | \<br>\        | ~            |
| County: Multiple s              | elec 🗸                                     | Star Rating: All       | ✓ Total Dura                          | ation: 0.00  | 50.00 Ce                                   | enter Type: All     | Sector Education:       | All           |               |          | ~             | ~            |
| LEAVER (Avg<br>Career Duration) | Avg Career I                               | <u>Duration by Jol</u> | <u>b Title</u>                        | County       | Job Title                                  |                     | Longest Serving Profile | \$ / hr       | Seniority     | Workload | Star Rating   | ^            |
|                                 | Worker Status:                             | Leaver 🔵 Stayer        |                                       | Richland     | Lead Teacher                               |                     | 0.06                    | 9.45          | Senior        | 7.22     | 5.00          |              |
|                                 |                                            |                        |                                       | Marion       | Lead Teacher                               |                     | 0.07                    | 22.56         | Early         | 25.00    |               |              |
| 19.31                           |                                            |                        |                                       | Crawford     | Substitute                                 |                     | 0.07                    | 13.50         | Early         | 5.56     |               |              |
|                                 | Administrator/Di                           | 5.18                   |                                       | Richland     | Assistant Teacher                          |                     | 0.07                    | 8.40          | Mid           | 3.89     | 3.00          |              |
|                                 | Assistant Teacher                          | 1.87<br>4.18           |                                       | Richland     | Substitute                                 |                     | 0.07                    | 11.00         | Early         | 4.75     | 3.33          |              |
| STAYER (Avg                     |                                            | 2.32                   |                                       | Richland     | Assistant Teacher                          |                     | 0.09                    | 8.45          | Early         | 3.89     | 3.00          | _            |
| Career Duration)                | Floater                                    | 4.01                   |                                       | Richland     | Substitute                                 |                     | 0.09                    | 17.00         | Early         | 5.40     | 5.00          | _            |
|                                 | Lead Teacher                               | 5.49<br>8.90           |                                       | Marion       | Extracurricular Not Us                     |                     | 0.10                    | 10.00         | Early         | 7.71     | 3.00          | _            |
| 14.39                           | Substitute                                 | 9.12                   |                                       | Richland     | Individual Service Pro<br>Ratio            | wider Not Used in   | 0.11                    | 8.75          | Early         | 6.07     | 3.00          |              |
| 14.33                           |                                            |                        |                                       | Richland     | Floater                                    |                     | 0.11                    | 10.25         | Mid           | 4.67     |               |              |
|                                 | (                                          | 0                      | 100                                   | Richland     | Assistant Teacher                          |                     | 0.12                    | 13.96         | Senior        | 15.91    | 5.00          | $\checkmark$ |
| TOTAL STAYER                    | Turnover Re                                |                        | nol 🖉 Tronofor                        | Seniority:   | ●Early ●Mid ●Sen                           | ior                 |                         |               |               |          |               |              |
| 4 700                           | Churn Internal Promotion Seasonal Transfer |                        |                                       |              |                                            | Leaver              |                         | <u>Stayer</u> |               |          |               |              |
| 1,723                           |                                            |                        |                                       |              | Administrato                               | pr/Director         |                         |               | 48            | 3.57%    | 40.00%        |              |
|                                 |                                            |                        | :                                     |              |                                            | nt Teacher          | 64.71% 26.47%           |               |               |          | 18.85% 28.53% |              |
|                                 |                                            | :                      | 11                                    | 1            |                                            | Floater             | 71.43%                  |               |               | 61.54%   | 25.38%        | 6            |
| <u>STAYER</u>                   | 3                                          |                        |                                       |              | Lea                                        | d Teacher 3         | 1.58% 52.63%            |               | 30.72%        | % 23.31% | 45.97%        |              |
| (Promotion)                     | 7<br>29<br>69                              |                        |                                       |              | Substitute 60.00% 25.00% 42.75% 20.07% 37. |                     |                         |               |               |          | 37.17%        |              |
|                                 |                                            |                        |                                       |              | Administrator on JF                        | 75.00%              | 28.64                   | 28.64% 68.08% |               |          |               |              |
|                                 |                                            |                        |                                       | Assistant T  | eacher / Teacher's or Stu                  |                     |                         |               | 50.00% 50.00% |          |               |              |
| 7                               |                                            |                        |                                       |              | Day Camp Adm                               | ninistrator         |                         |               |               | 60.00%   | 40.00%        |              |
|                                 |                                            |                        |                                       |              |                                            |                     |                         |               |               |          |               |              |
|                                 | 0                                          | 50                     | 100                                   |              |                                            | 0%                  | 50%                     | 100%          | 0%            | 50%      | С             | 100%         |