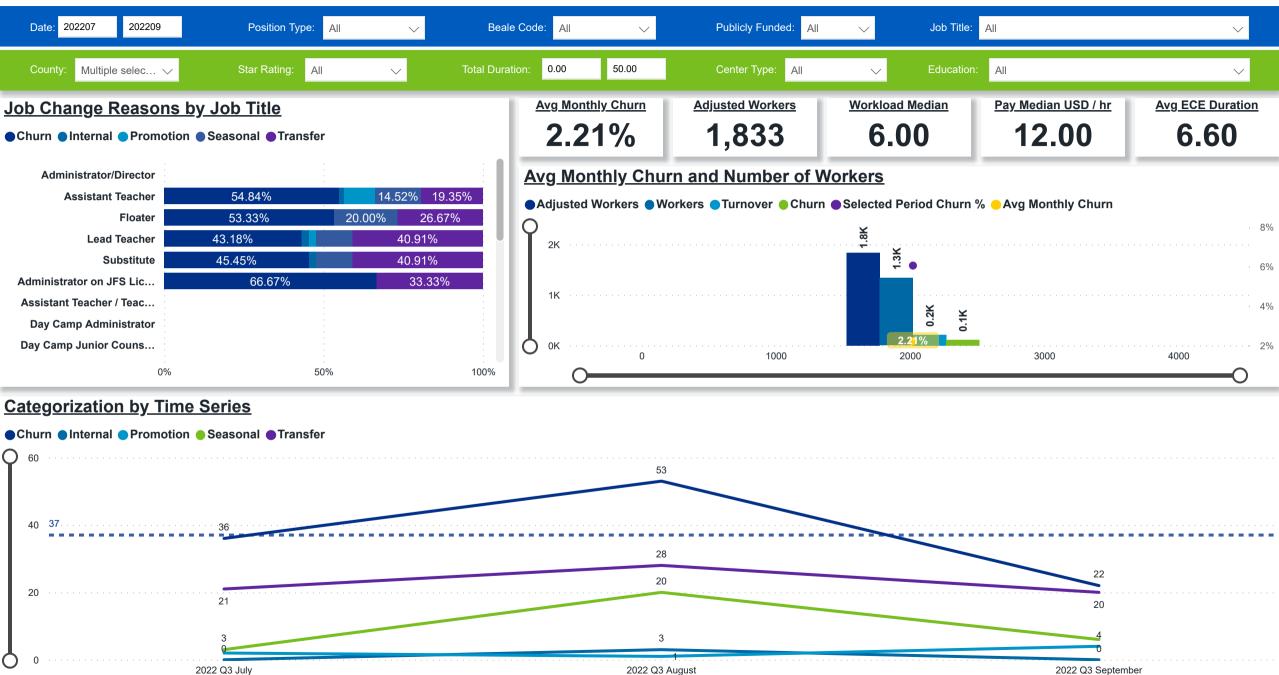

### Workforce and Program Analysis Platform (WPAP): JOBS & EMPLOYEES - NOMINAL

Created Date: 01/25/2023

### Workforce and Program Analysis Platform (WPAP): JOBS & EMPLOYEES - PERCENT

Created Date: 01/25/2023