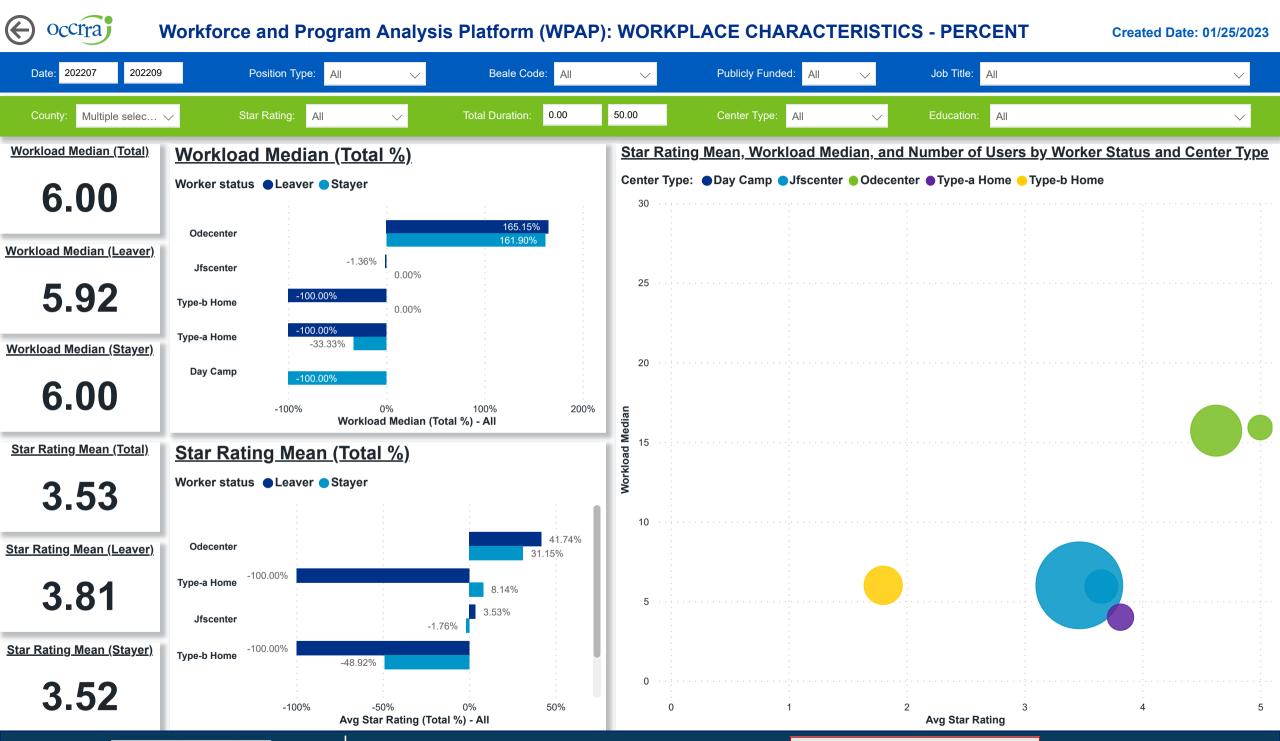

### Workforce and Program Analysis Platform (WPAP): JOBS & EMPLOYEES - PERCENT

Created Date: 01/25/2023

### **Powered by** NEW SYSTEMS ETHIC NSE Collective Analytics

DATA & REVIEW DRAFT 12.31.22

Page 5 of 11

Workforce and Program Analysis Platform (WPAP): CAREER PROGRESSION & SENIORITY - NOMINAL

Created Date: 01/25/2023