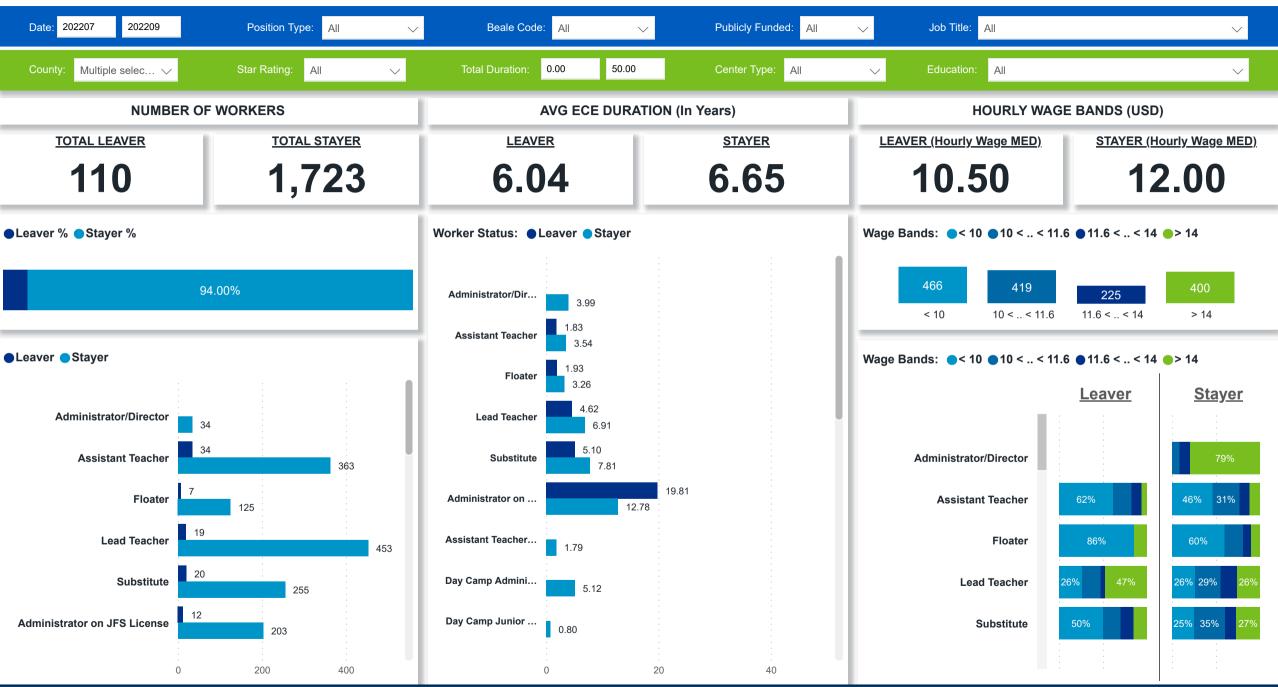

### Workforce and Program Analysis Platform (WPAP): JOBS & EMPLOYEES - NOMINAL

Created Date: 01/25/2023

## **Powered by NEW SYSTEMS ETHIC NSE** Collective Analytics

DATA & REVIEW DRAFT 12.31.22

Page 4 of 11