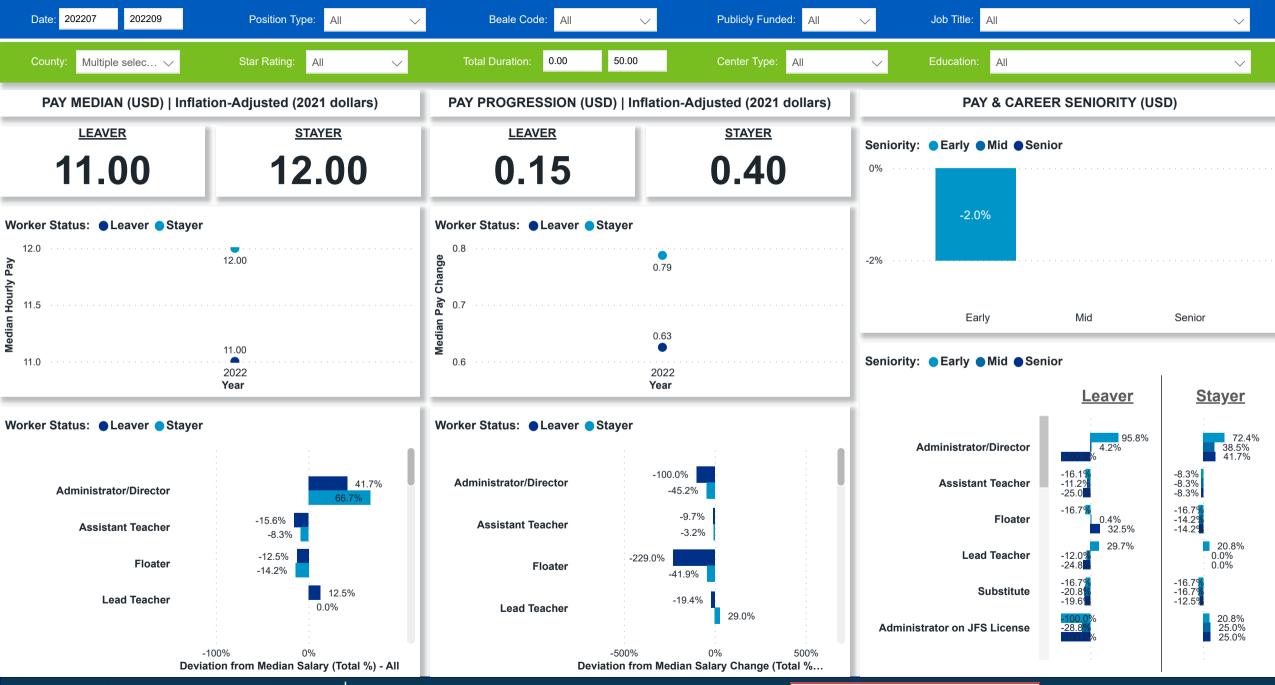

#### Workforce and Program Analysis Platform (WPAP): CAREER PROGRESSION & SENIORITY - PERCENT