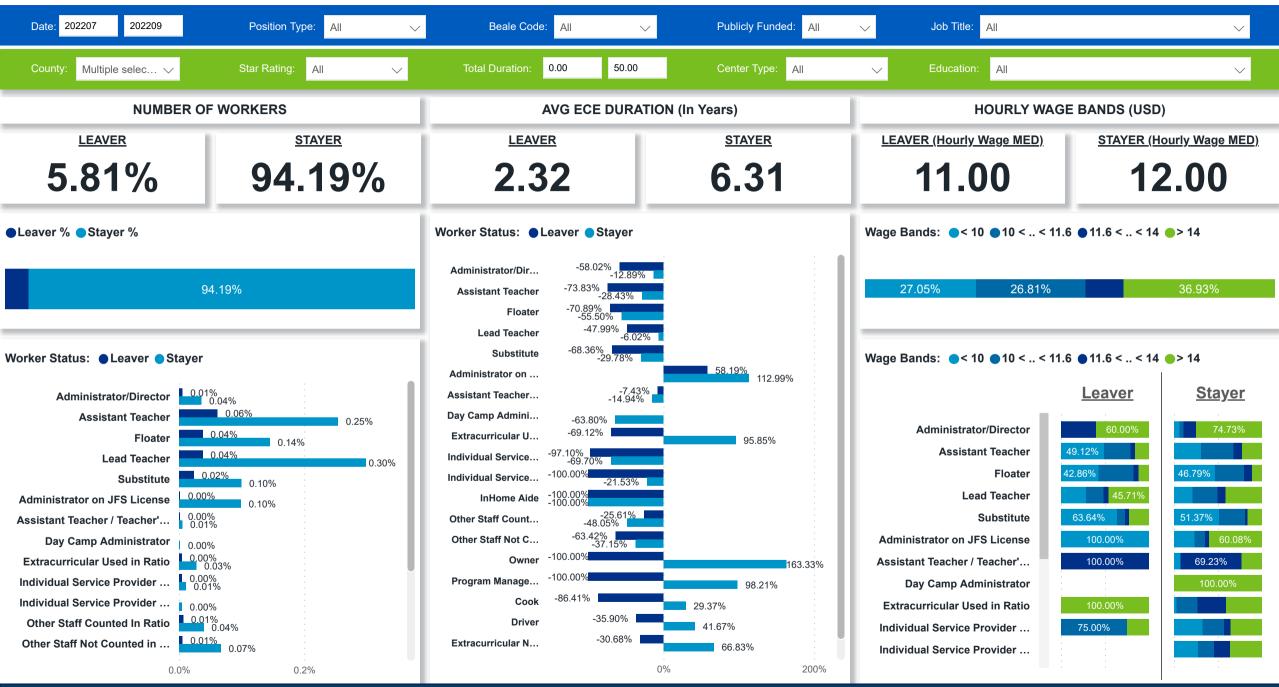

# **Workforce and Program Analysis Platform (WPAP): TIMELINE - TURNOVER**





# **Workforce and Program Analysis Platform (WPAP): TIMELINE - CHURN**







# **Workforce and Program Analysis Platform (WPAP): MAP**





## Workforce and Program Analysis Platform (WPAP): JOBS & EMPLOYEES - NOMINAL





## Workforce and Program Analysis Platform (WPAP): JOBS & EMPLOYEES - PERCENT





### Workforce and Program Analysis Platform (WPAP): CAREER PROGRESSION & SENIORITY - NOMINAL





#### Workforce and Program Analysis Platform (WPAP): CAREER PROGRESSION & SENIORITY - PERCENT





## **Workforce and Program Analysis Platform (WPAP): COMPENSATION - NOMINAL**





## Workforce and Program Analysis Platform (WPAP): COMPENSATION - PERCENT





## Workforce and Program Analysis Platform (WPAP): WORKPLACE CHARACTERISTICS - NOMINAL





## Workforce and Program Analysis Platform (WPAP): WORKPLACE CHARACTERISTICS - PERCENT