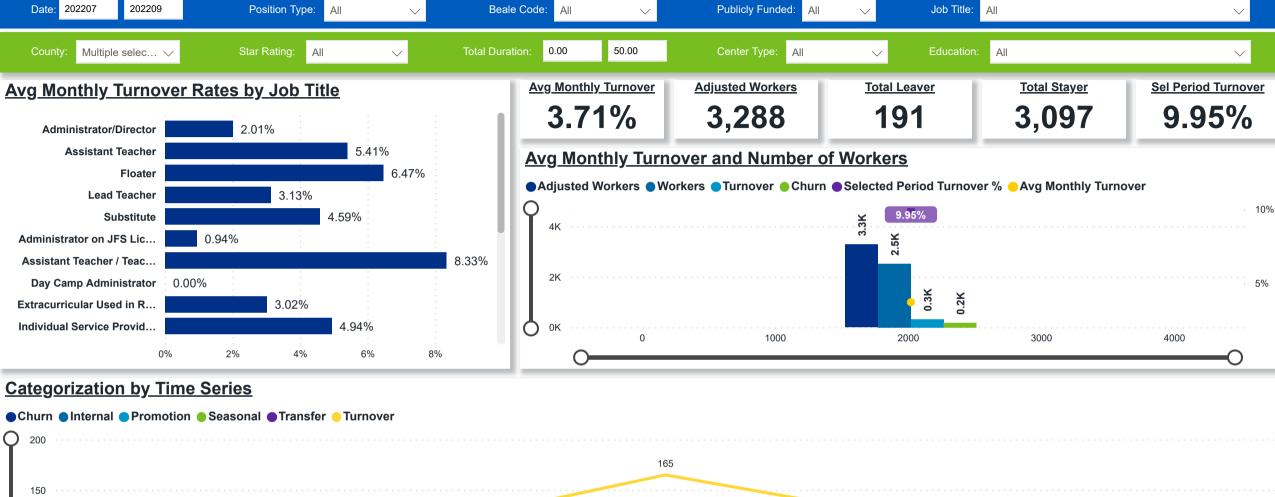

# **Workforce and Program Analysis Platform (WPAP): TIMELINE - TURNOVER**





# **Workforce and Program Analysis Platform (WPAP): TIMELINE - CHURN**







# **Workforce and Program Analysis Platform (WPAP): MAP**





## Workforce and Program Analysis Platform (WPAP): JOBS & EMPLOYEES - NOMINAL





## Workforce and Program Analysis Platform (WPAP): JOBS & EMPLOYEES - PERCENT





### Workforce and Program Analysis Platform (WPAP): CAREER PROGRESSION & SENIORITY - NOMINAL





#### Workforce and Program Analysis Platform (WPAP): CAREER PROGRESSION & SENIORITY - PERCENT





## **Workforce and Program Analysis Platform (WPAP): COMPENSATION - NOMINAL**





## Workforce and Program Analysis Platform (WPAP): COMPENSATION - PERCENT





## Workforce and Program Analysis Platform (WPAP): WORKPLACE CHARACTERISTICS - NOMINAL





## Workforce and Program Analysis Plat