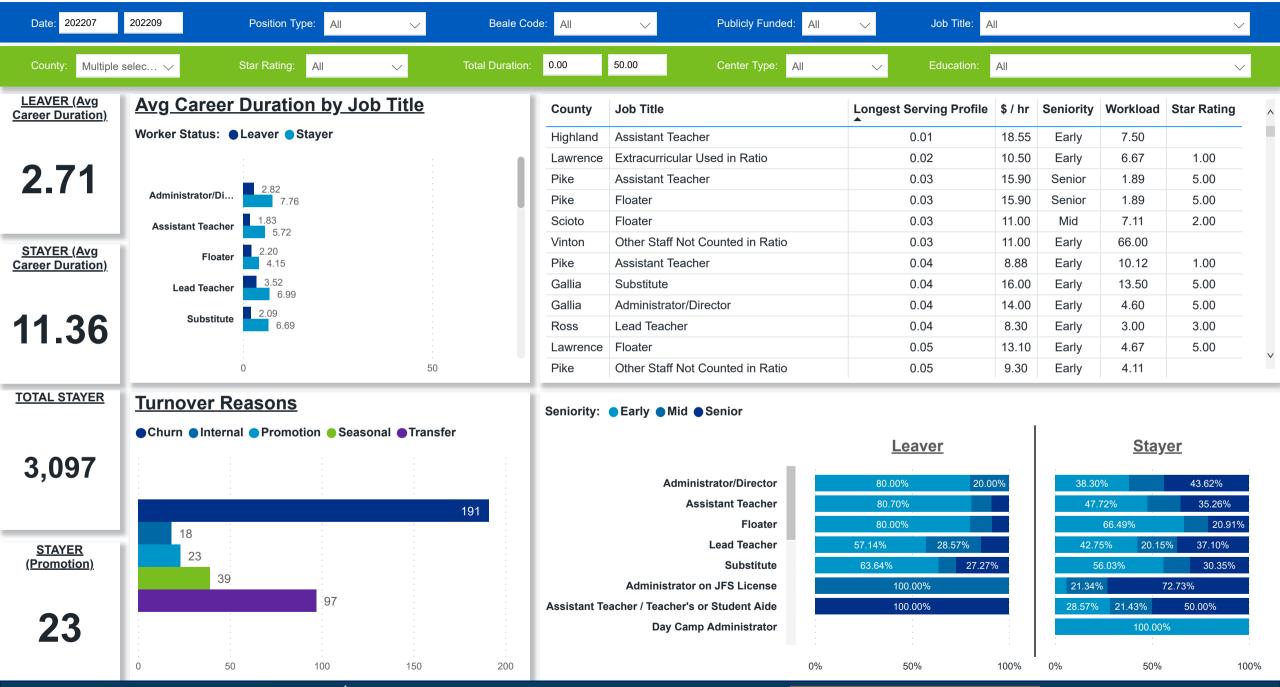

### Workforce and Program Analysis Platform (WPAP): CAREER PROGRESSION & SENIORITY - NOMINAL