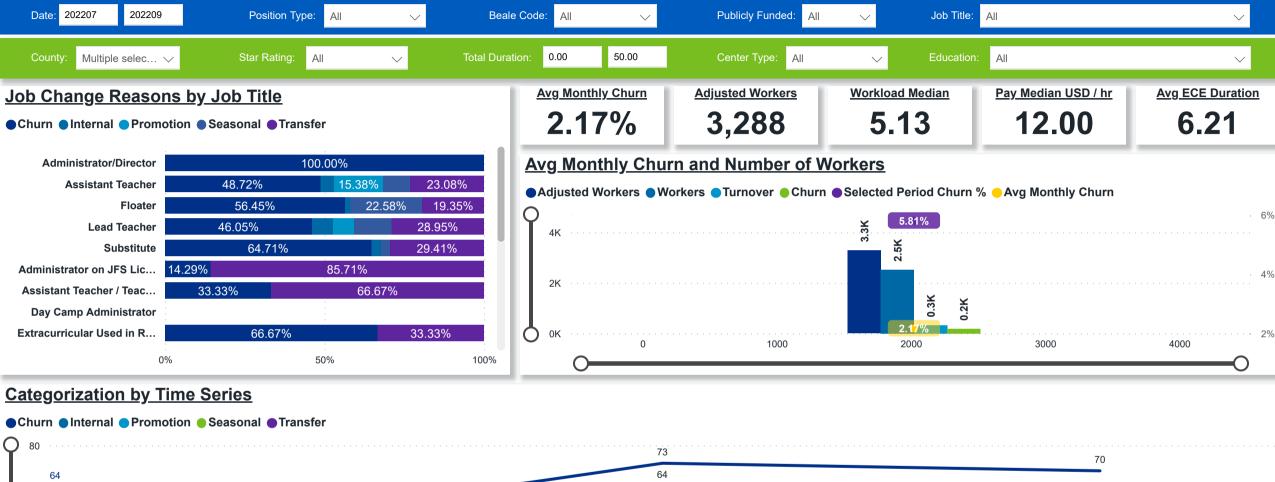

# **Workforce and Program Analysis Platform (WPAP): TIMELINE - TURNOVER**





# **Workforce and Program Analysis Platform (WPAP): TIMELINE - CHURN**







# **Workforce and Program Analysis Platform (WPAP): MAP**





## Workforce and Program Analysis Platform (WPAP): JOBS & EMPLOYEES - NOMINAL





## Workforce and Program Analysis Platform (WPAP): JOBS & EMPLOYEES - PERCENT





### Workforce and Program Analysis Platform (WPAP): CAREER PROGRESSION & SENIORITY - NOMINAL





#### Workforce and Program Analysis Platform (WPAP): CAREER PROGRESSION & SENIORITY - PERCENT





## **Workforce and Program Analysis Platform (WPAP): COMPENSATION - NOMINAL**





## Workforce and Program Analysis Platform (WPAP): COMPENSATION - PERCENT





## Workforce and Program Analysis Platform (WPAP): WORKPLACE CHARACTERISTICS - NOMINAL





## Workforce and Program Analysis Platform (WPAP): WORKPLACE CHARACTERISTICS - PERCENT