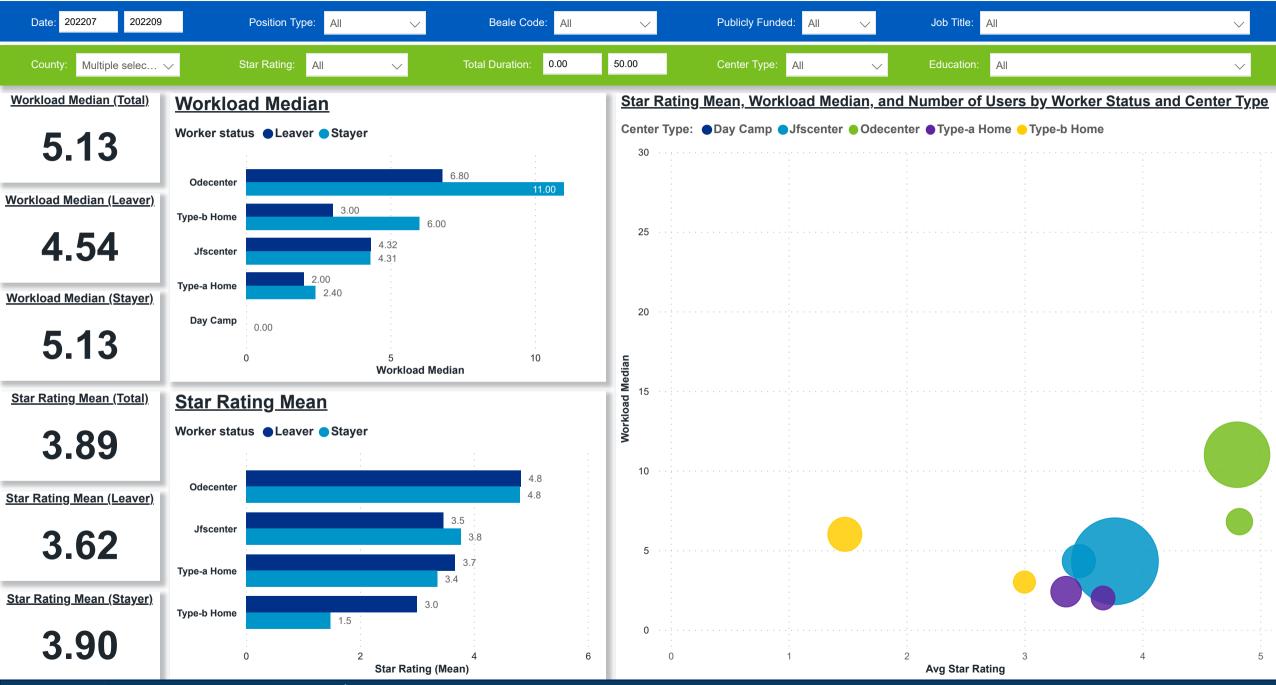

## Workforce and Program Analysis Platform (WPAP): WORKPLACE CHARACTERISTICS - NOMINAL