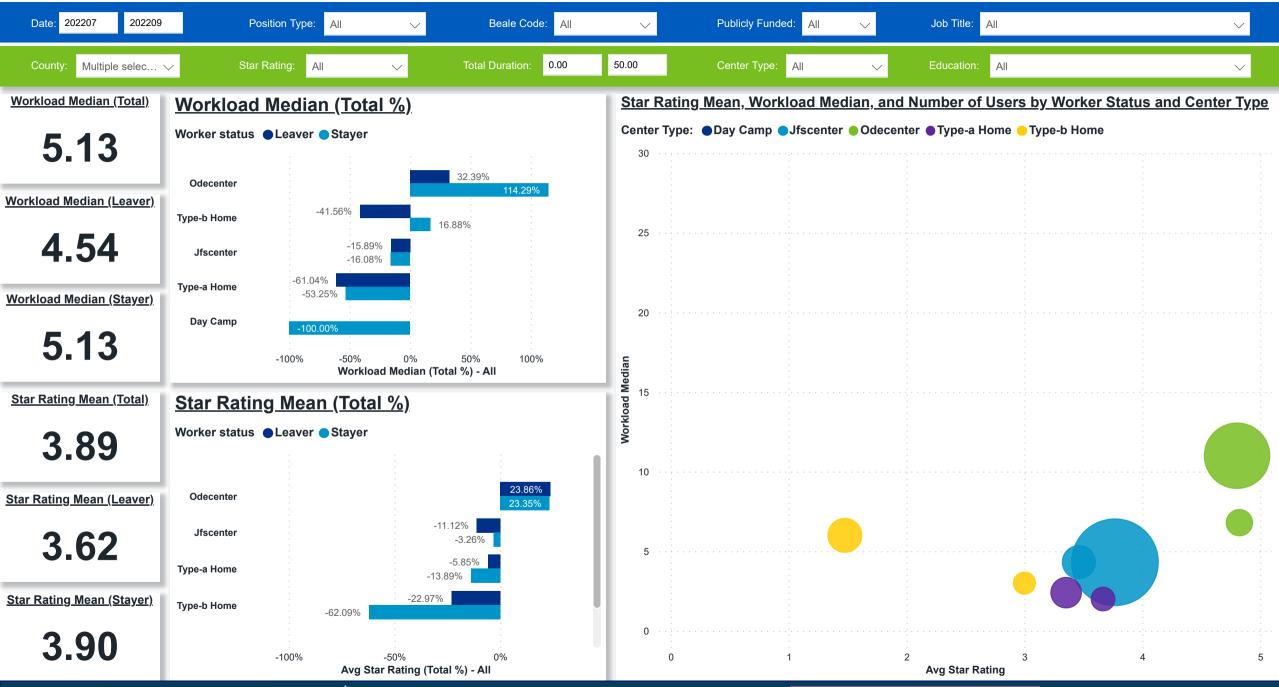

## Workforce and Program Analysis Platform (WPAP): WORKPLACE CHARACTERISTICS - PERCENT