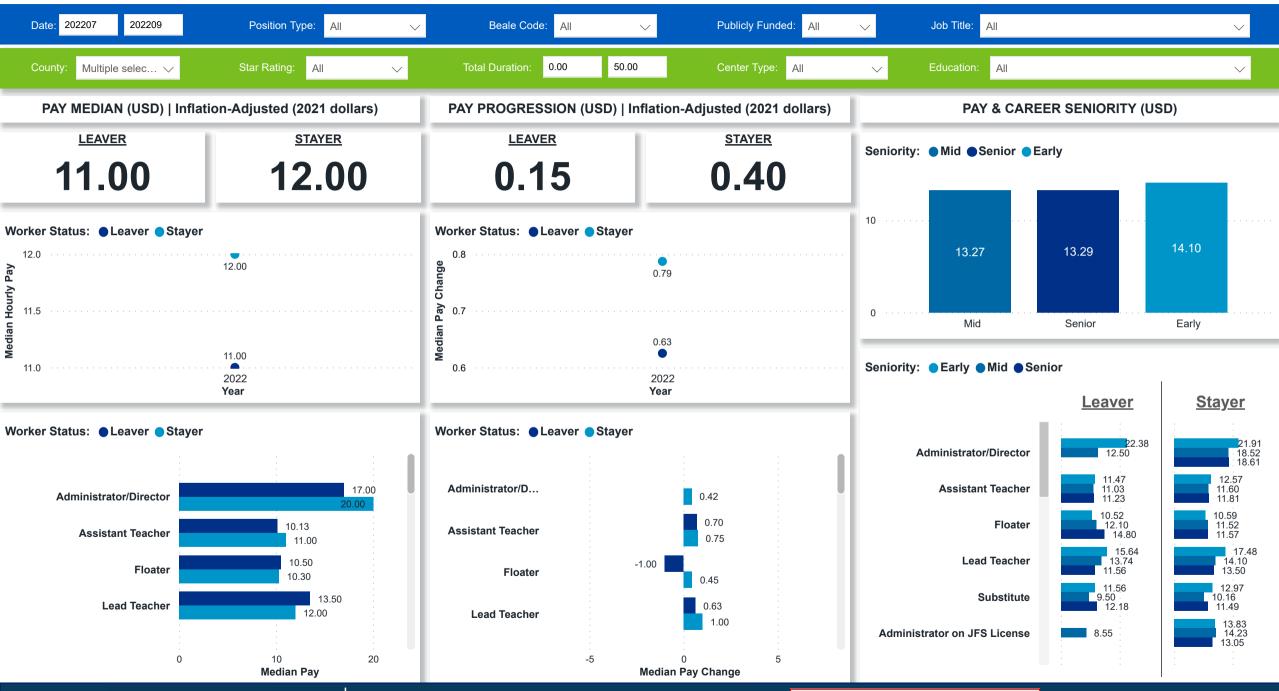

### Workforce and Program Analysis Platform (WPAP): CAREER PROGRESSION & SENIORITY - NOMINAL