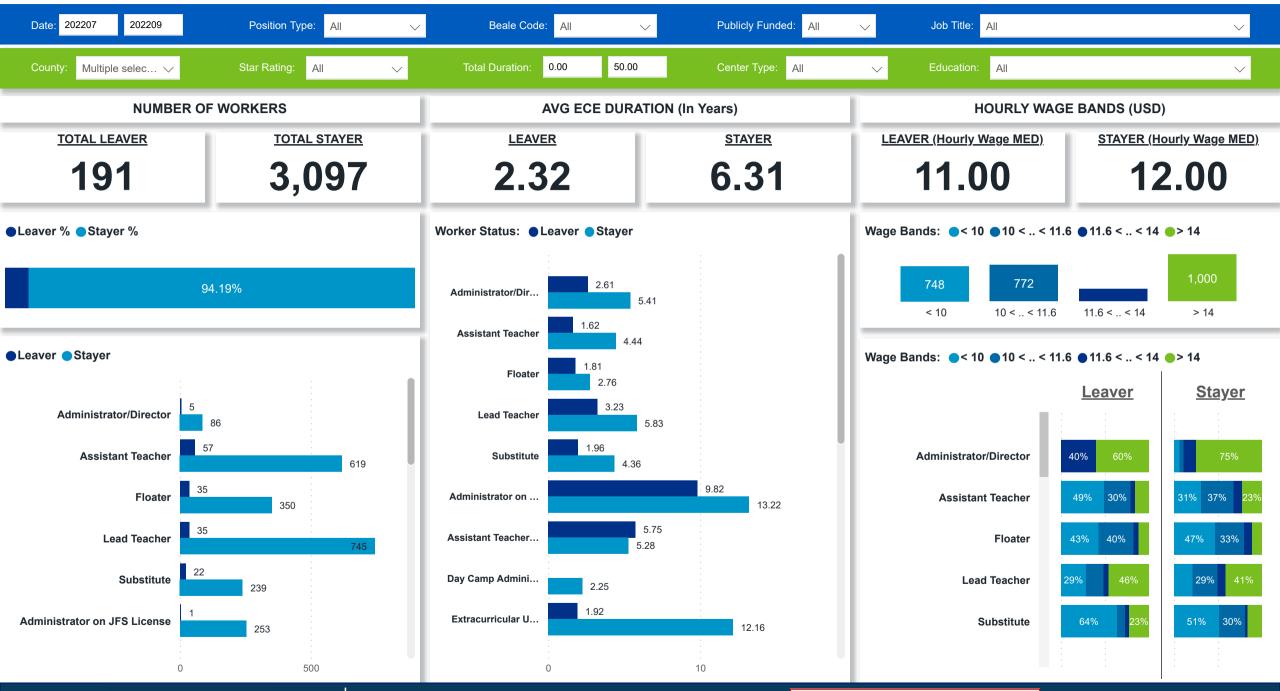

# **Workforce and Program Analysis Platform (WPAP): TIMELINE - TURNOVER**





# **Workforce and Program Analysis Platform (WPAP): TIMELINE - CHURN**







# **Workforce and Program Analysis Platform (WPAP): MAP**





## Workforce and Program Analysis Platform (WPAP): JOBS & EMPLOYEES - NOMINAL





## Workforce and Program Analysis Platform (WPAP): JOBS & EMPLOYEES - PERCENT





### Workforce and Program Analysis Platform (WPAP): CAREER PROGRESSION & SENIORITY - NOMINAL





#### Workforce and Program Analysis Platform (WPAP): CAREER PROGRESSION & SENIORITY - PERCENT





## **Workforce and Program Analysis Platform (WPAP): COMPENSATION - NOMINAL**





## Workforce and Program Analysis Platform (WPAP): COMPENSATION - PERCENT





## Workforce and Program Analysis Platform (WPAP): WORKPLACE CHARACTERISTICS - NOMINAL





## Workforce and Program Analysis Platform (WPAP): WORKPLACE CHARACTERISTICS - PERCENT