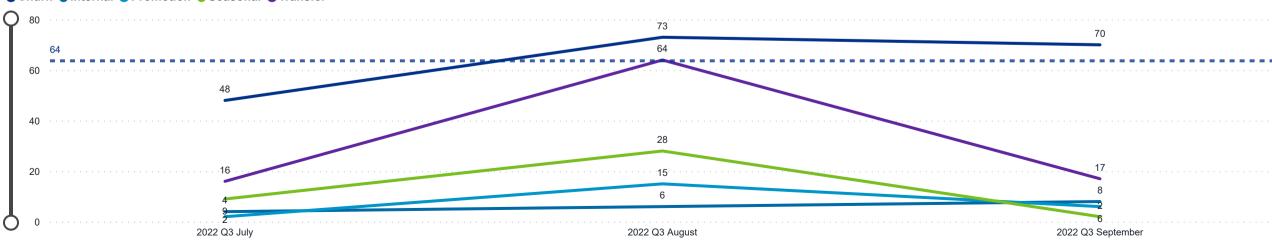

# **Workforce and Program Analysis Platform (WPAP): TIMELINE - TURNOVER**





# **Workforce and Program Analysis Platform (WPAP): TIMELINE - CHURN**







# **Workforce and Program Analysis Platform (WPAP): MAP**





## Workforce and Program Analysis Platform (WPAP): JOBS & EMPLOYEES - NOMINAL





## Workforce and Program Analysis Platform (WPAP): JOBS & EMPLOYEES - PERCENT





### Workforce and Program Analysis Platform (WPAP): CAREER PROGRESSION & SENIORITY - NOMINAL





#### Workforce and Program Analysis Platform (WPAP): CAREER PROGRESSION & SENIORITY - PERCENT





## **Workforce and Program Analysis Platform (WPAP): COMPENSATION - NOMINAL**





## Workforce and Program Analysis Platform (WPAP): COMPENSATION - PERCENT





## Workforce and Program Analysis Platform (WPAP): WORKPLACE CHARACTERISTICS - NOMINAL





## Workforce and Program Analysis Platform (WPAP): WORKPLACE CHARACTERISTICS - PERCENT