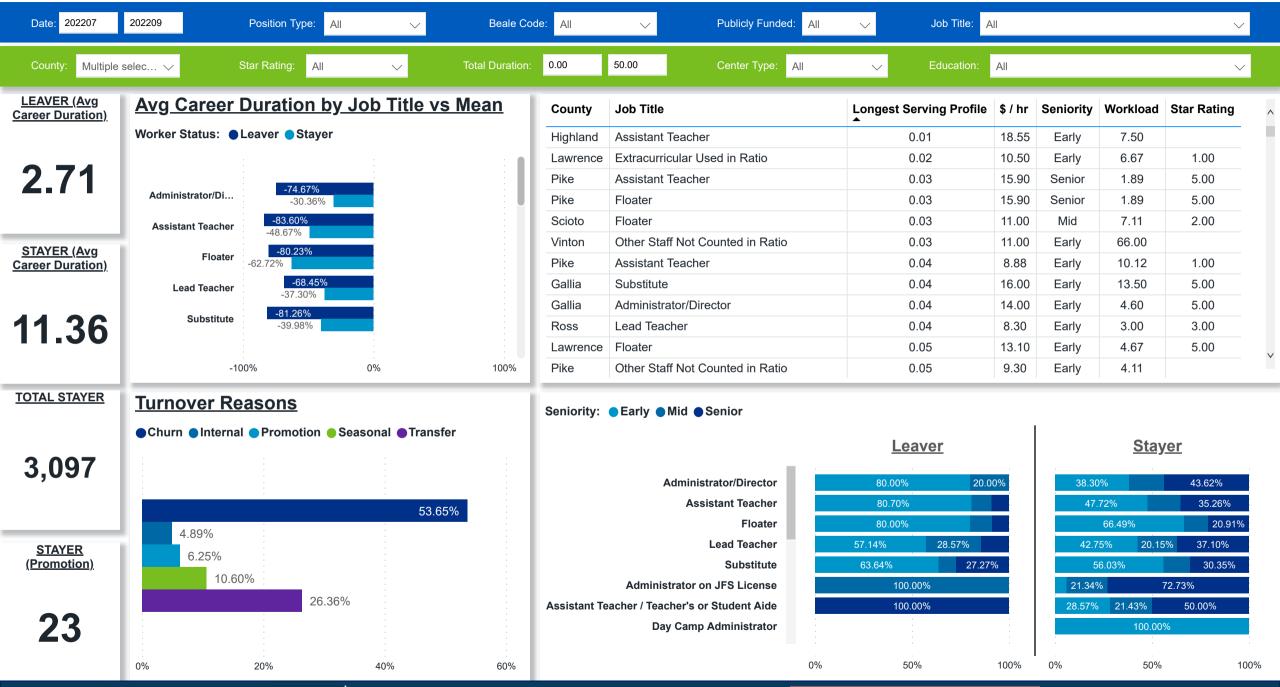

#### Workforce and Program Analysis Platform (WPAP): CAREER PROGRESSION & SENIORITY - PERCENT