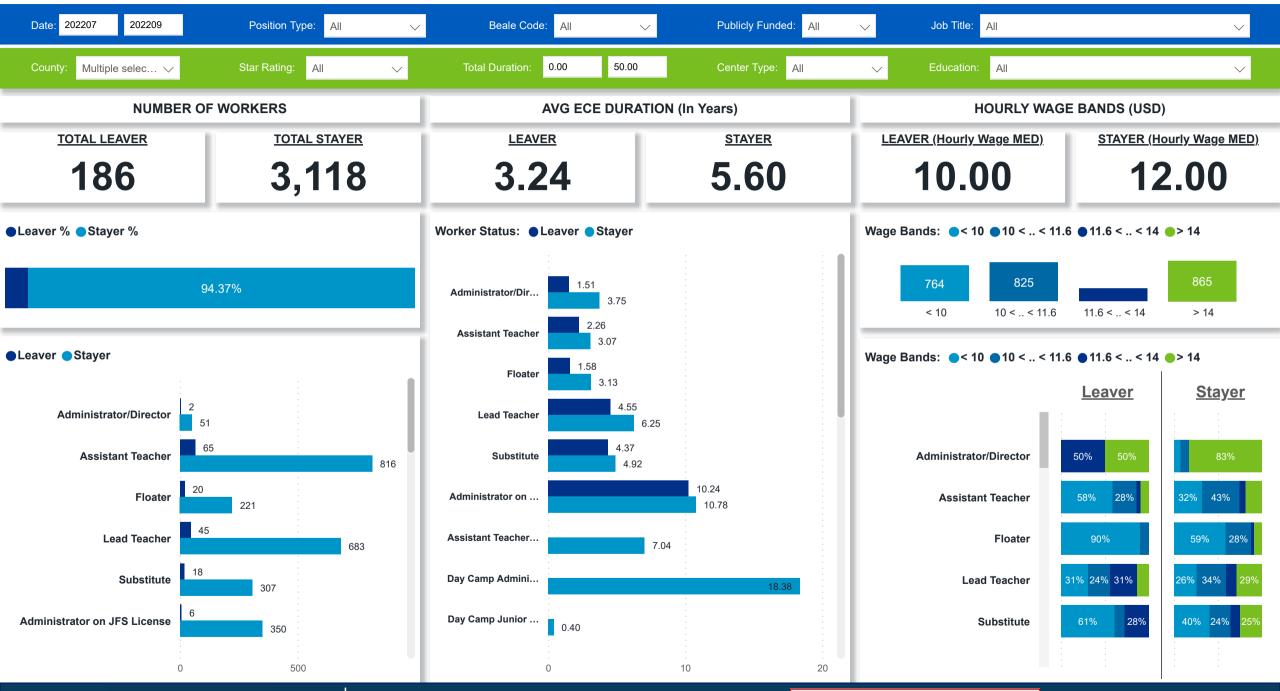

# **Workforce and Program Analysis Platform (WPAP): TIMELINE - TURNOVER**







# **Workforce and Program Analysis Platform (WPAP): TIMELINE - CHURN**





# **Workforce and Program Analysis Platform (WPAP): MAP**





# Workforce and Program Analysis Platform (WPAP): JOBS & EMPLOYEES - NOMINAL





### Workforce and Program Analysis Platform (WPAP): JOBS & EMPLOYEES - PERCENT





### Workforce and Program Analysis Platform (WPAP): CAREER PROGRESSION & SENIORITY - NOMINAL





#### Workforce and Program Analysis Platform (WPAP): CAREER PROGRESSION & SENIORITY - PERCENT





# **Workforce and Program Analysis Platform (WPAP): COMPENSATION - NOMINAL**





### Workforce and Program Analysis Platform (WPAP): COMPENSATION - PERCENT





# Workforce and Program Analysis Platform (WPAP): WORKPLACE CHARACTERISTICS - NOMINAL





### Workforce and Program Analysis Platform (WPAP): WORKPLACE CHARACTERISTICS - PERCENT