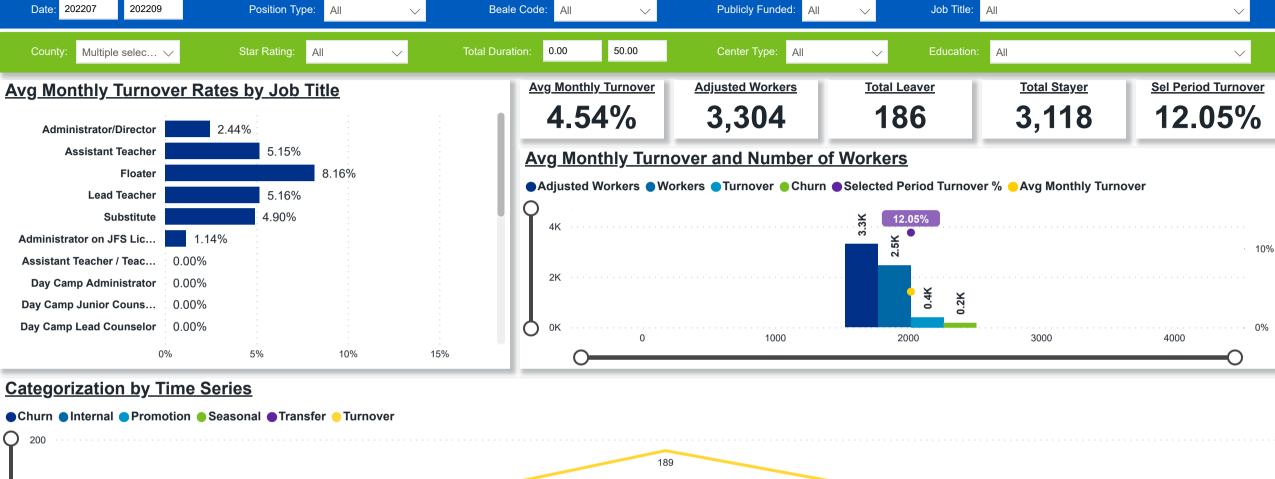

# **Workforce and Program Analysis Platform (WPAP): TIMELINE - TURNOVER**







# **Workforce and Program Analysis Platform (WPAP): TIMELINE - CHURN**





# **Workforce and Program Analysis Platform (WPAP): MAP**





# Workforce and Program Analysis Platform (WPAP): JOBS & EMPLOYEES - NOMINAL





### Workforce and Program Analysis Platform (WPAP): JOBS & EMPLOYEES - PERCENT





### Workforce and Program Analysis Platform (WPAP): CAREER PROGRESSION & SENIORITY - NOMINAL





#### Workforce and Program Analysis Platform (WPAP): CAREER PROGRESSION & SENIORITY - PERCENT





# **Workforce and Program Analysis Platform (WPAP): COMPENSATION - NOMINAL**





### Workforce and Program Analysis Platform (WPAP): COMPENSATION - PERCENT





# Workforce and Program Analysis Platform (WPAP): WORKPLACE CHARACTERISTICS - NOMINAL





### Workforce and Program Analysis Plat