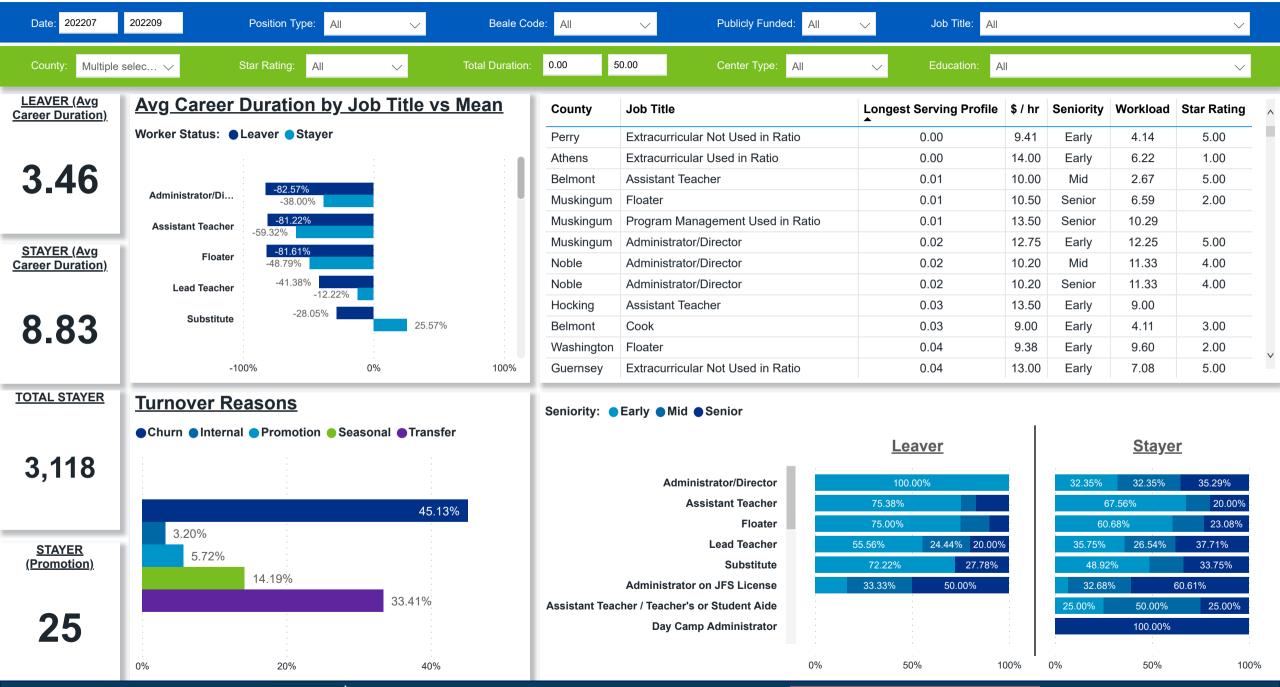

#### Workforce and Program Analysis Platform (WPAP): CAREER PROGRESSION & SENIORITY - PERCENT