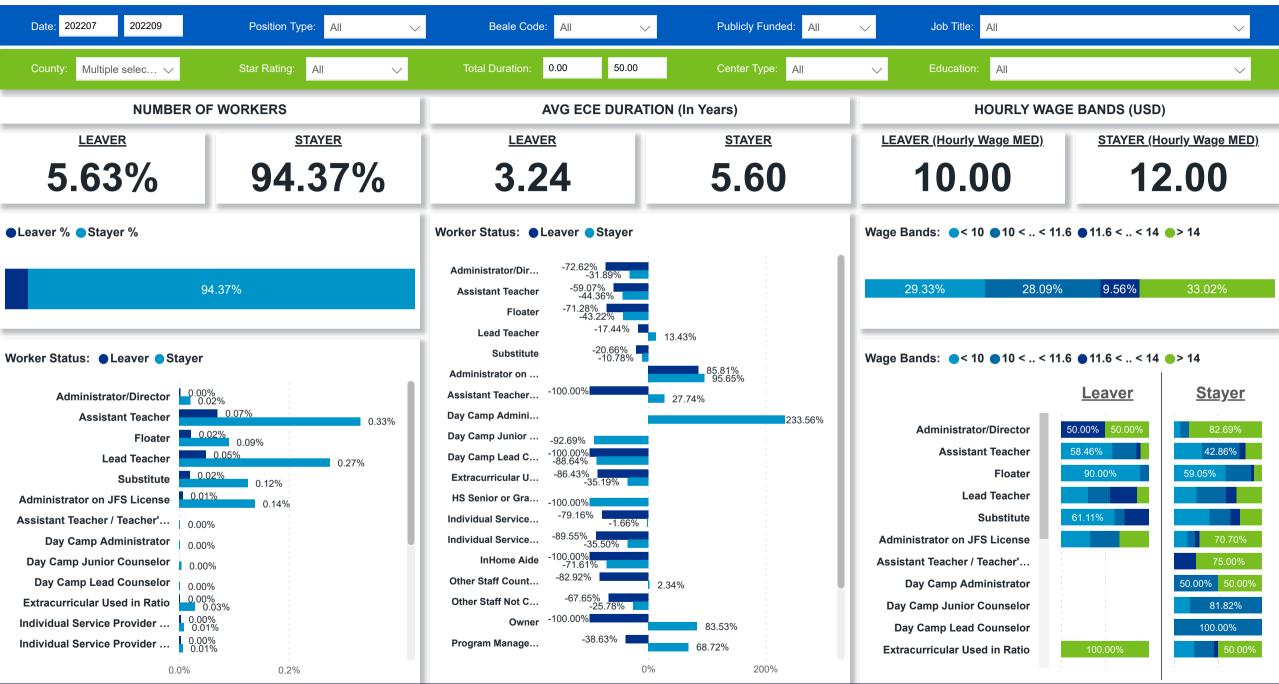

# **Workforce and Program Analysis Platform (WPAP): TIMELINE - TURNOVER**







# **Workforce and Program Analysis Platform (WPAP): TIMELINE - CHURN**





# **Workforce and Program Analysis Platform (WPAP): MAP**





# Workforce and Program Analysis Platform (WPAP): JOBS & EMPLOYEES - NOMINAL





### Workforce and Program Analysis Platform (WPAP): JOBS & EMPLOYEES - PERCENT





### Workforce and Program Analysis Platform (WPAP): CAREER PROGRESSION & SENIORITY - NOMINAL





#### Workforce and Program Analysis Platform (WPAP): CAREER PROGRESSION & SENIORITY - PERCENT





# **Workforce and Program Analysis Platform (WPAP): COMPENSATION - NOMINAL**





### Workforce and Program Analysis Platform (WPAP): COMPENSATION - PERCENT





# Workforce and Program Analysis Platform (WPAP): WORKPLACE CHARACTERISTICS - NOMINAL





### Workforce and Program Analysis Platform (WPAP): WORKPLACE CHARACTERISTICS - PERCENT