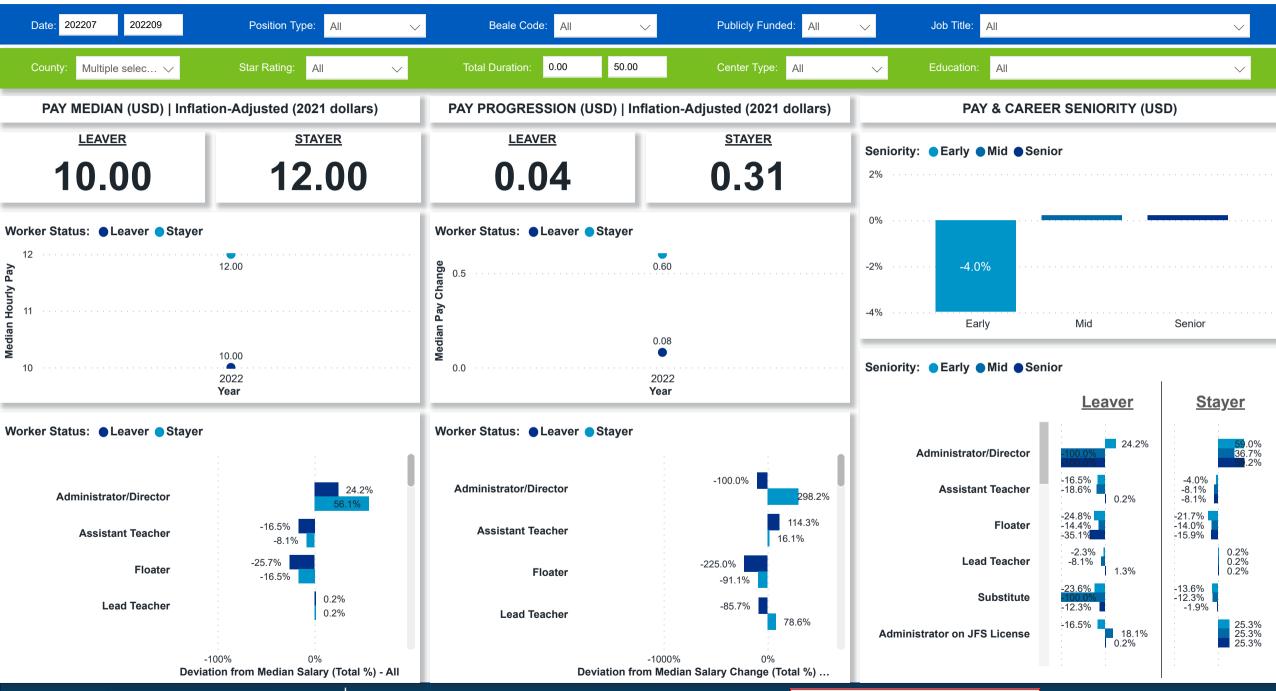

# **Workforce and Program Analysis Platform (WPAP): TIMELINE - TURNOVER**







# **Workforce and Program Analysis Platform (WPAP): TIMELINE - CHURN**





# **Workforce and Program Analysis Platform (WPAP): MAP**





# Workforce and Program Analysis Platform (WPAP): JOBS & EMPLOYEES - NOMINAL





### Workforce and Program Analysis Platform (WPAP): JOBS & EMPLOYEES - PERCENT





### Workforce and Program Analysis Platform (WPAP): CAREER PROGRESSION & SENIORITY - NOMINAL





#### Workforce and Program Analysis Platform (WPAP): CAREER PROGRESSION & SENIORITY - PERCENT





# **Workforce and Program Analysis Platform (WPAP): COMPENSATION - NOMINAL**





### Workforce and Program Analysis Platform (WPAP): COMPENSATION - PERCENT





# Workforce and Program Analysis Platform (WPAP): WORKPLACE CHARACTERISTICS - NOMINAL





### Workforce and Program Analysis Platform (WPAP): WORKPLACE CHARACTERISTICS - PERCENT