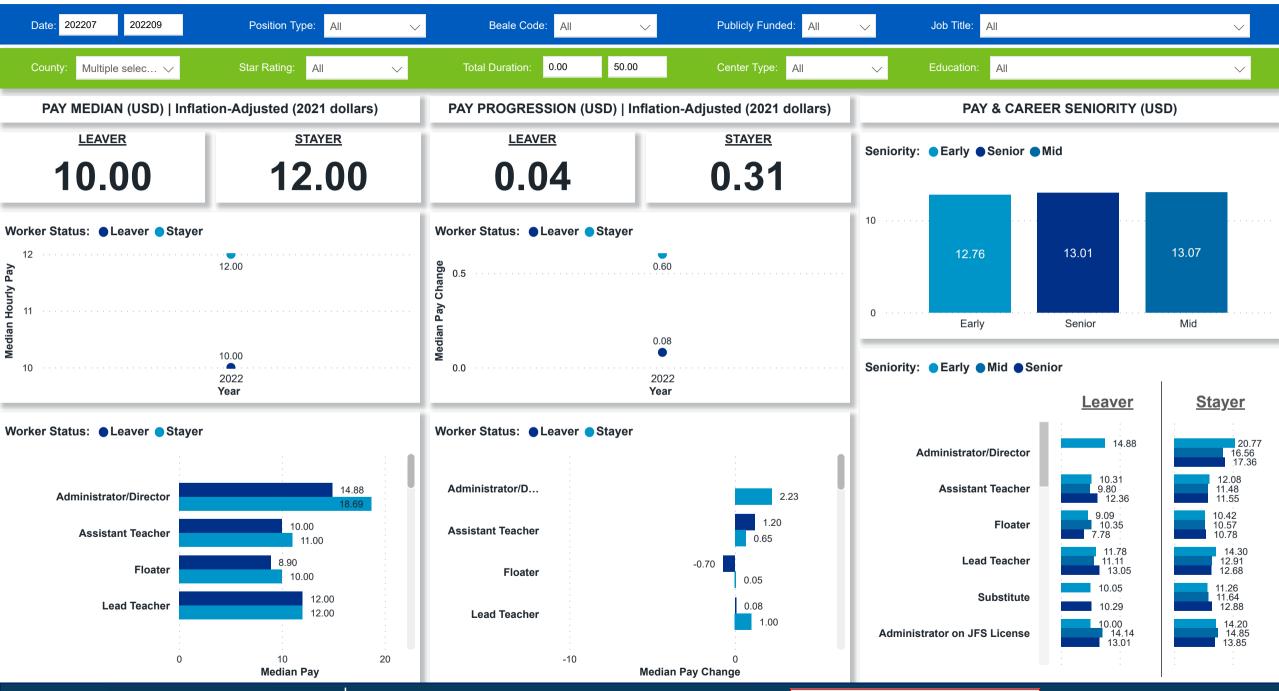

# **Workforce and Program Analysis Platform (WPAP): TIMELINE - TURNOVER**







# **Workforce and Program Analysis Platform (WPAP): TIMELINE - CHURN**





# **Workforce and Program Analysis Platform (WPAP): MAP**





# Workforce and Program Analysis Platform (WPAP): JOBS & EMPLOYEES - NOMINAL





### Workforce and Program Analysis Platform (WPAP): JOBS & EMPLOYEES - PERCENT





### Workforce and Program Analysis Platform (WPAP): CAREER PROGRESSION & SENIORITY - NOMINAL





#### Workforce and Program Analysis Platform (WPAP): CAREER PROGRESSION & SENIORITY - PERCENT





# **Workforce and Program Analysis Platform (WPAP): COMPENSATION - NOMINAL**





### Workforce and Program Analysis Platform (WPAP): COMPENSATION - PERCENT





# Workforce and Program Analysis Platform (WPAP): WORKPLACE CHARACTERISTICS - NOMINAL





### Workforce and Program Analysis Platform (WPAP): WORKPLACE CHARACTERISTICS - PERCENT