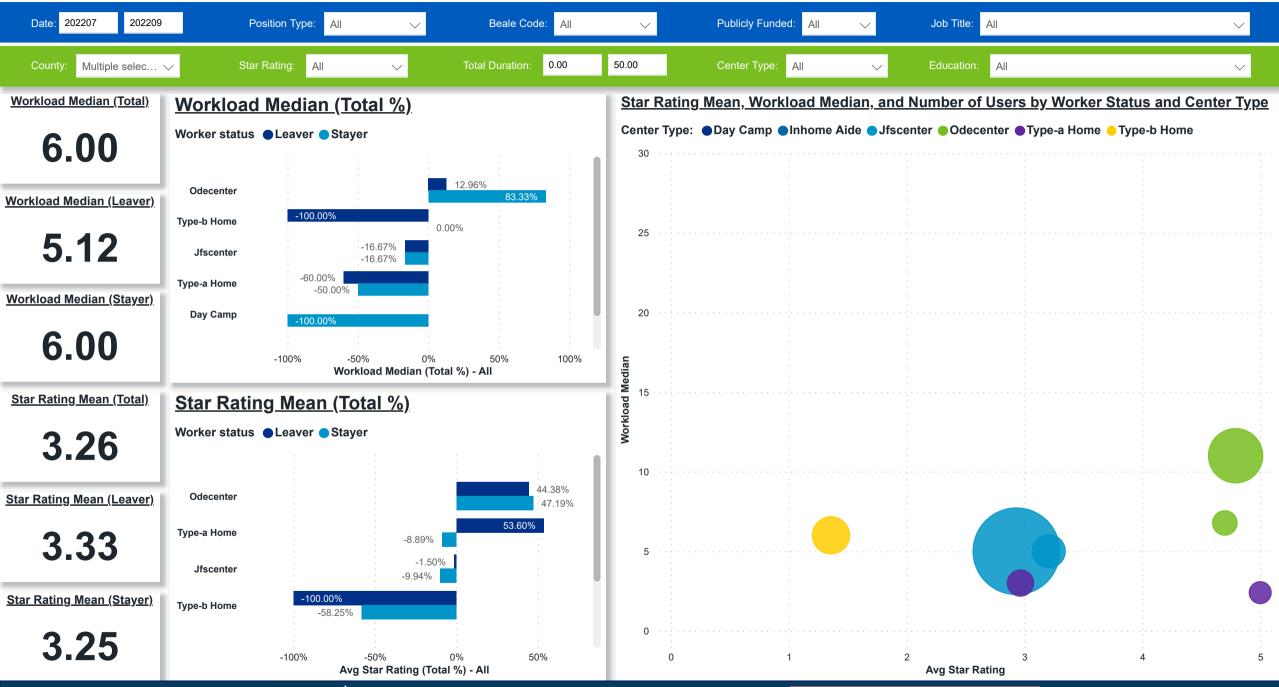

### Workforce and Program Analysis Platform (WPAP): WORKPLACE CHARACTERISTICS - PERCENT