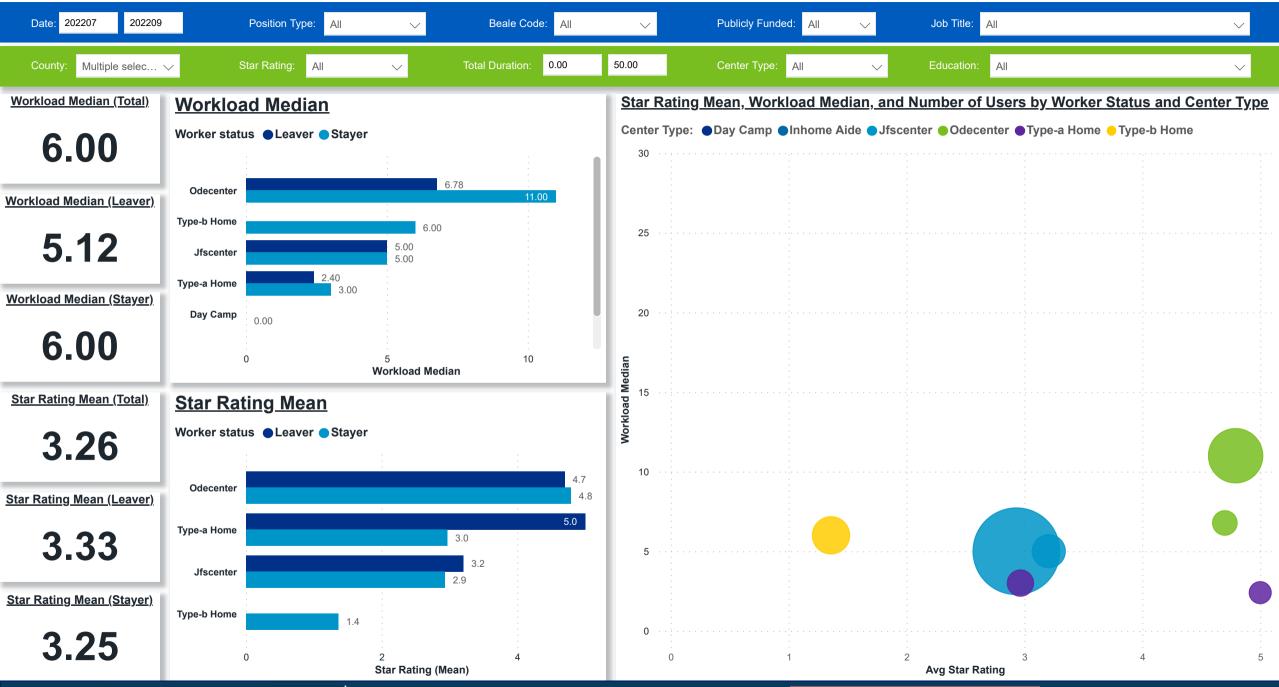

# Workforce and Program Analysis Platform (WPAP): WORKPLACE CHARACTERISTICS - NOMINAL