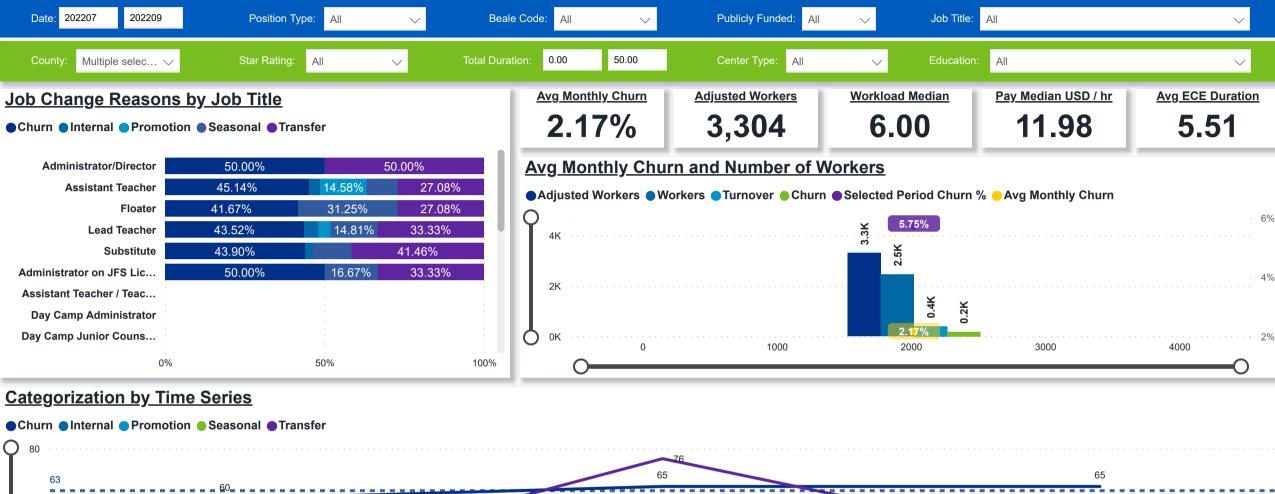

# **Workforce and Program Analysis Platform (WPAP): TIMELINE - TURNOVER**







# **Workforce and Program Analysis Platform (WPAP): TIMELINE - CHURN**





# **Workforce and Program Analysis Platform (WPAP): MAP**





# Workforce and Program Analysis Platform (WPAP): JOBS & EMPLOYEES - NOMINAL





### Workforce and Program Analysis Platform (WPAP): JOBS & EMPLOYEES - PERCENT





### Workforce and Program Analysis Platform (WPAP): CAREER PROGRESSION & SENIORITY - NOMINAL





#### Workforce and Program Analysis Platform (WPAP): CAREER PROGRESSION & SENIORITY - PERCENT





# **Workforce and Program Analysis Platform (WPAP): COMPENSATION - NOMINAL**





### Workforce and Program Analysis Platform (WPAP): COMPENSATION - PERCENT





# Workforce and Program Analysis Platform (WPAP): WORKPLACE CHARACTERISTICS - NOMINAL





### Workforce and Program Analysis Platform (WPAP): WORKPLACE CHARACTERISTICS - PERCENT