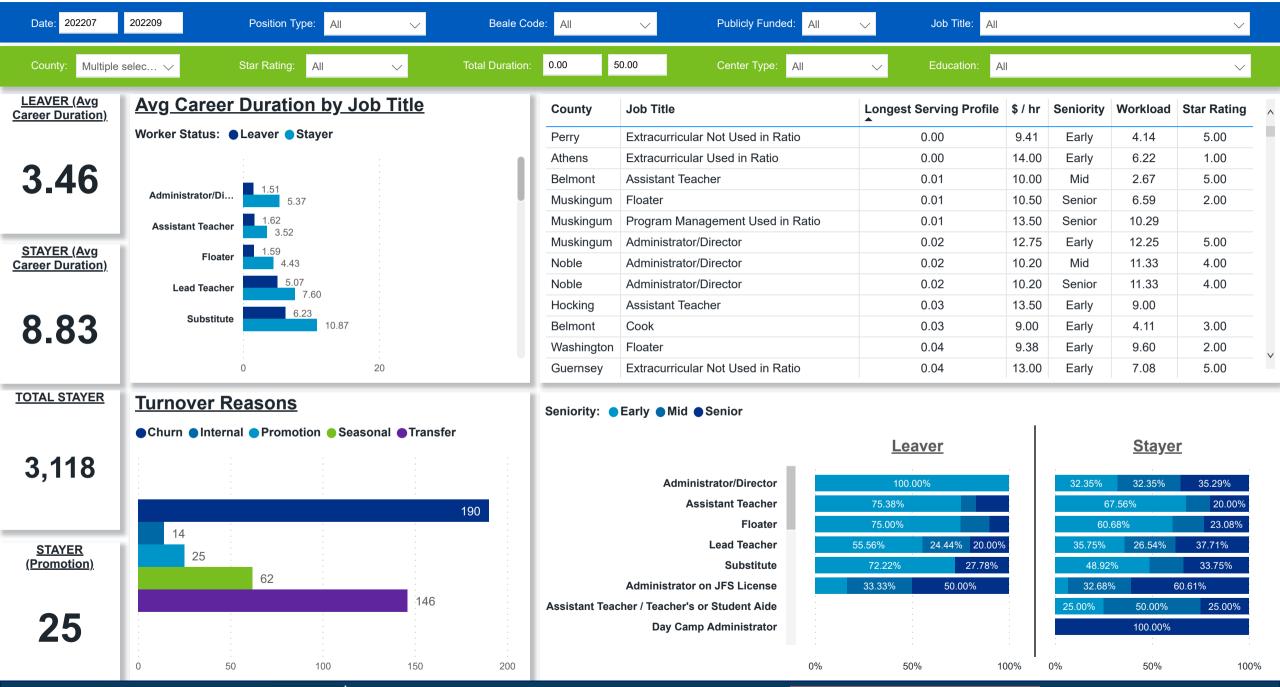

### Workforce and Program Analysis Platform (WPAP): CAREER PROGRESSION & SENIORITY - NOMINAL