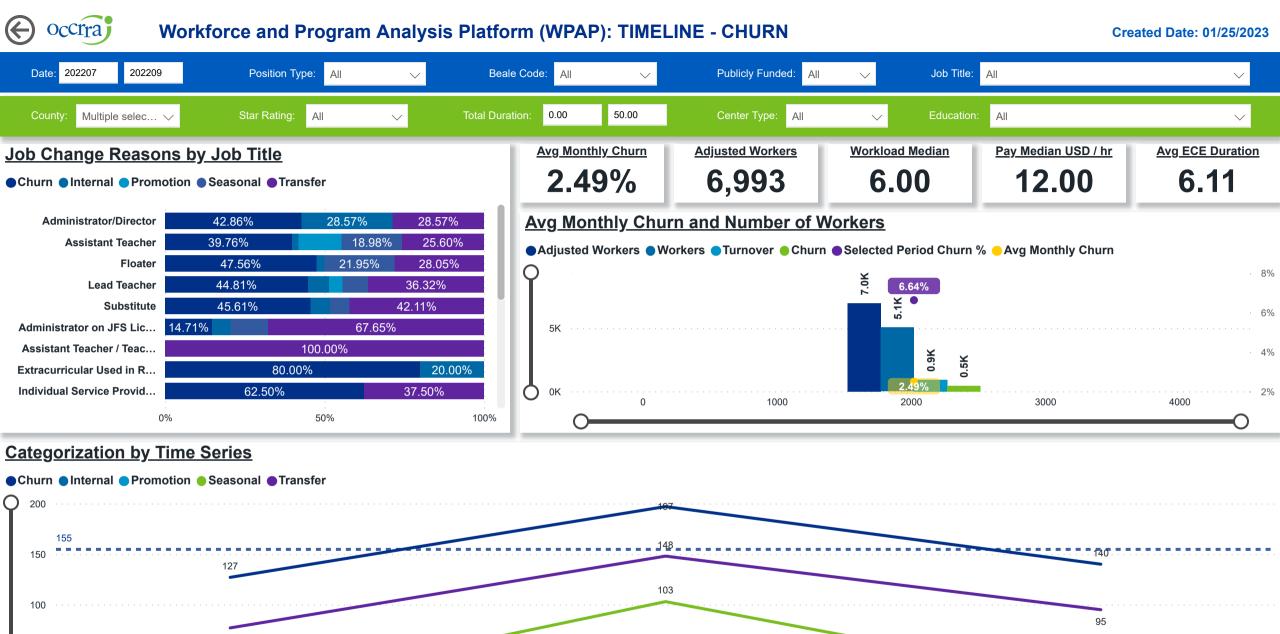

Workforce and Program Analysis Platform (WPAP): CAREER PROGRESSION & SENIORITY - NOMINAL

Created Date: 01/25/2023

**Powered by NEW SYSTEMS ETHIC NSE** Collective Analytics

400

200

0

DATA & REVIEW DRAFT 12.31.22

50%

100%

0%

0%

Page 6 of 11

100%

50%

**Powered by NEW SYSTEMS > ETHIC NSE Collective Analytics** 

DATA & REVIEW DRAFT 12.31.22

Page 7 of 11