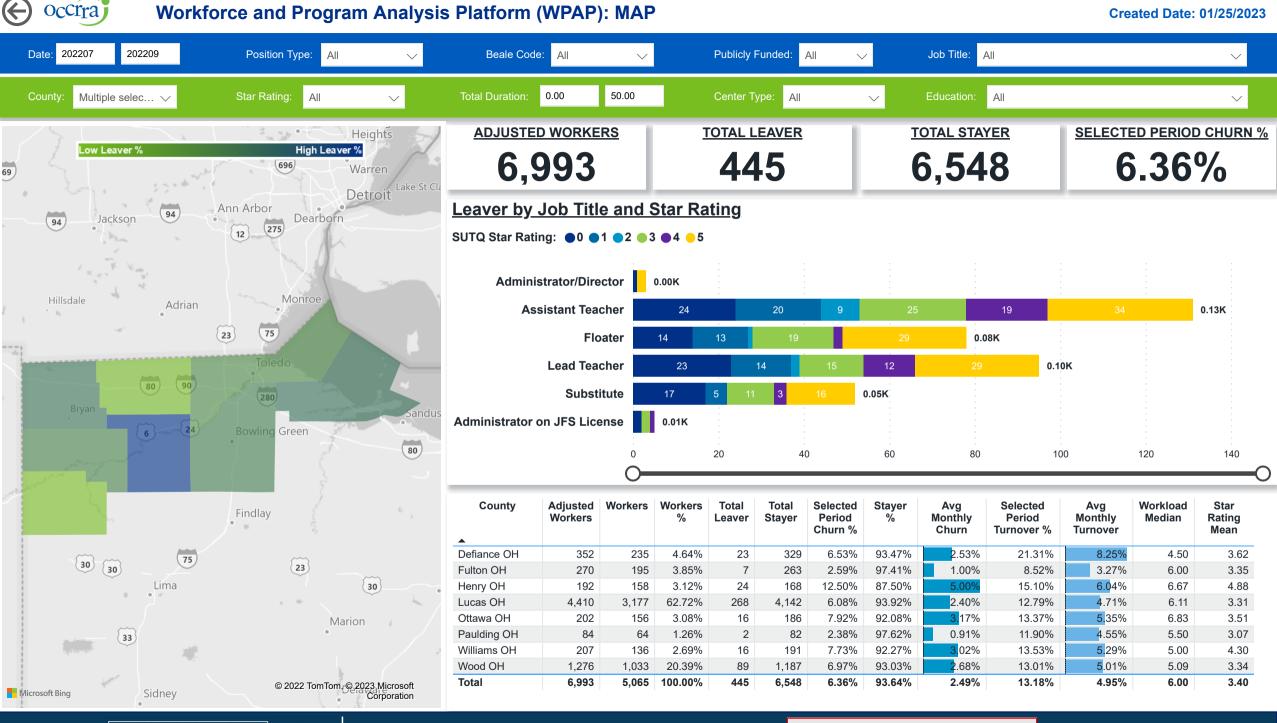

**Created Date: 1/25/2023** 



**Powered by** NEW SYSTEMS ETHIC NSE Collective Analytics

 $(\leftarrow$ 

DATA & REVIEW DRAFT 12.31.22

Page 1 of 11



2022 Q3 August

**Powered by** NEW SYSTEMS → ETHIC NSE Collective Analytics

2022 Q3 July

50

DATA & REVIEW DRAFT 12.31.22

Page 2 of 11

2022 Q3 September



Powered by NEW SYSTEMS ETHIC NSE Collective Analytics



#### Workforce and Program Analysis Platform (WPAP): JOBS & EMPLOYEES - NOMINAL

Created Date: 01/25/2023



# **Powered by** NEW SYSTEMS ETHIC NSE Collective Analytics

DATA & REVIEW DRAFT 12.31.22

Page 4 of 11



#### Workforce and Program Analysis Platform (WPAP): JOBS & EMPLOYEES - PERCENT

Created Date: 01/25/2023



**Powered by** NEW SYSTEMS ETHIC NSE Collective Analytics

DATA & REVIEW DRAFT 12.31.22

Page 5 of 11



Workforce and Program Analysis Platform (WPAP): CAREER PROGRESSION & SENIORITY - NOMINAL

Created Date: 01/25/2023



**Powered by NEW SYSTEMS ETHIC NSE** Collective Analytics

400

200

0

DATA & REVIEW DRAFT 12.31.22

50%

100%

0%

0%

Page 6 of 11

100%

50%



**Powered by NEW SYSTEMS > ETHIC NSE Collecti