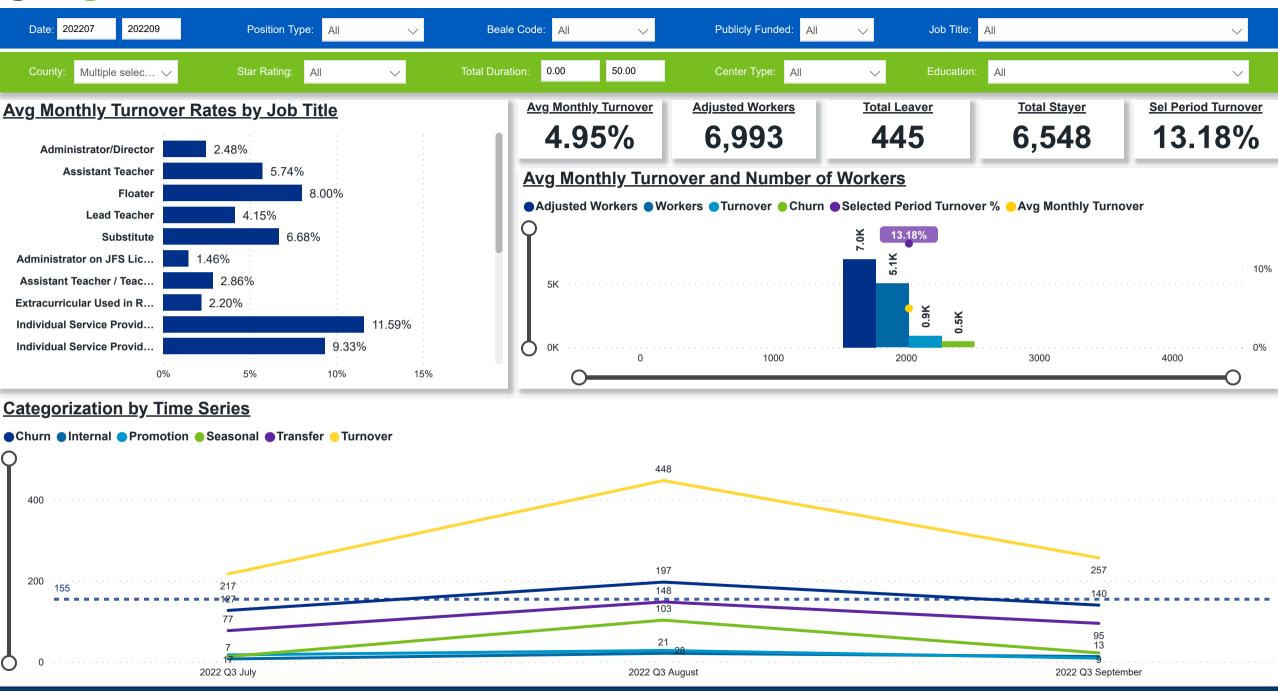

**Created Date: 1/25/2023** 

**Powered by** NEW SYSTEMS ETHIC NSE Collective Analytics

 $(\leftarrow$ 

DATA & REVIEW DRAFT 12.31.22

Page 1 of 11

2022 Q3 August

**Powered by** NEW SYSTEMS → ETHIC NSE Collective Analytics

2022 Q3 July

50

DATA & REVIEW DRAFT 12.31.22

Page 2 of 11

2022 Q3 September

Powered by NEW SYSTEMS ETHIC NSE Collective Analytics