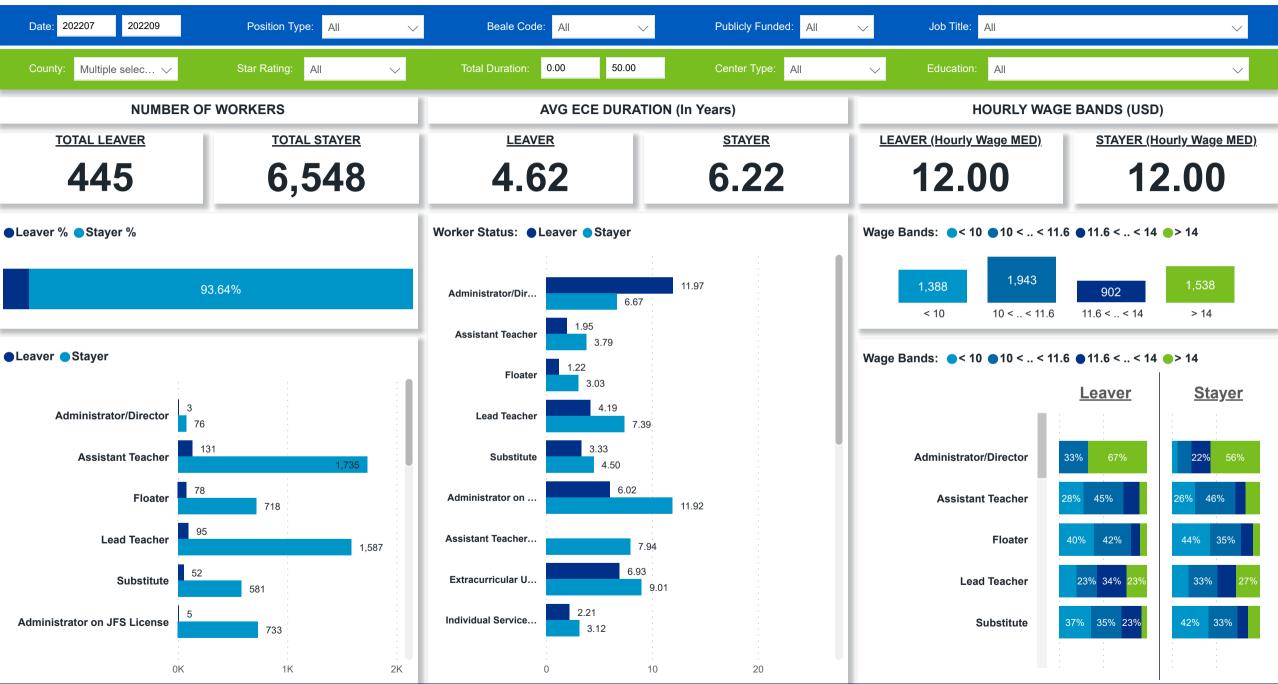

## Workforce and Program Analysis Platform (WPAP): COMPENSATION - NOMINAL

Created Date: 01/25/2023

**Powered by** NEW SYSTEMS ETHIC NSE Collective Analytics

DATA & REVIEW DRAFT 12.31.22

Page 8 of 11

### Workforce and Program Analysis Platform (WPAP): COMPENSATION - PERCENT

Created Date: 01/25/2023

**Powered by** NEW SYSTEMS ETHIC NSE Collective Analytics

DATA & REVIEW DRAFT 12.31.22

Page 9 of 11

Created Date: 01/25/2023

Powered by NEW SYSTEMS ETHIC NSE Collective Analytics

 $(\leftarrow)$ 

DATA & REVIEW DRAFT 12.31.22

Page 10 of 11

**Powered by NEW SYSTEMS ETHIC NSE** Collective Analytics

**DATA & REVIEW DRAFT 12.31.22** 