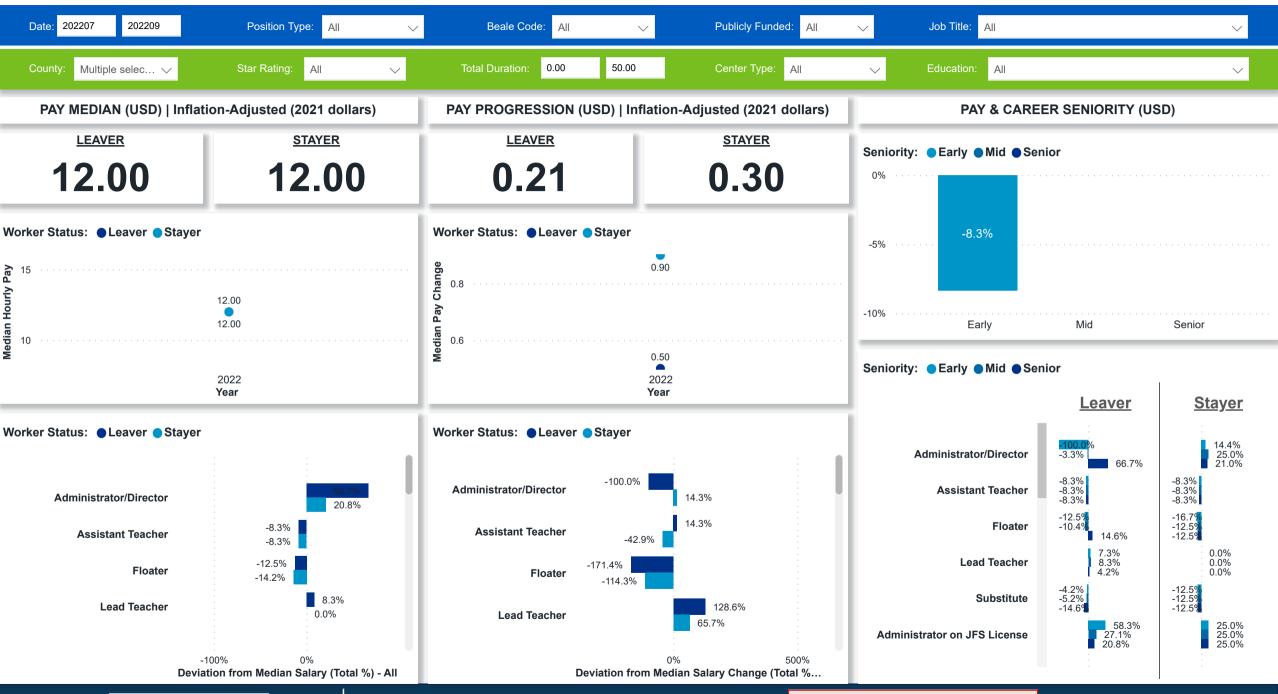

## Workforce and Program Analysis Platform (WPAP): COMPENSATION - NOMINAL

Created Date: 01/25/2023

**Powered by** NEW SYSTEMS ETHIC NSE Collective Analytics

DATA & REVIEW DRAFT 12.31.22

Page 8 of 11

### Workforce and Program Analysis Platform (WPAP): COMPENSATION - PERCENT

Created Date: 01/25/2023

**Powered by** NEW SYSTEMS ETHIC NSE Collective Analytics

DATA & REVIEW DRAFT 12.31.22

Page 9 of 11

Created Date: 01/25/2023