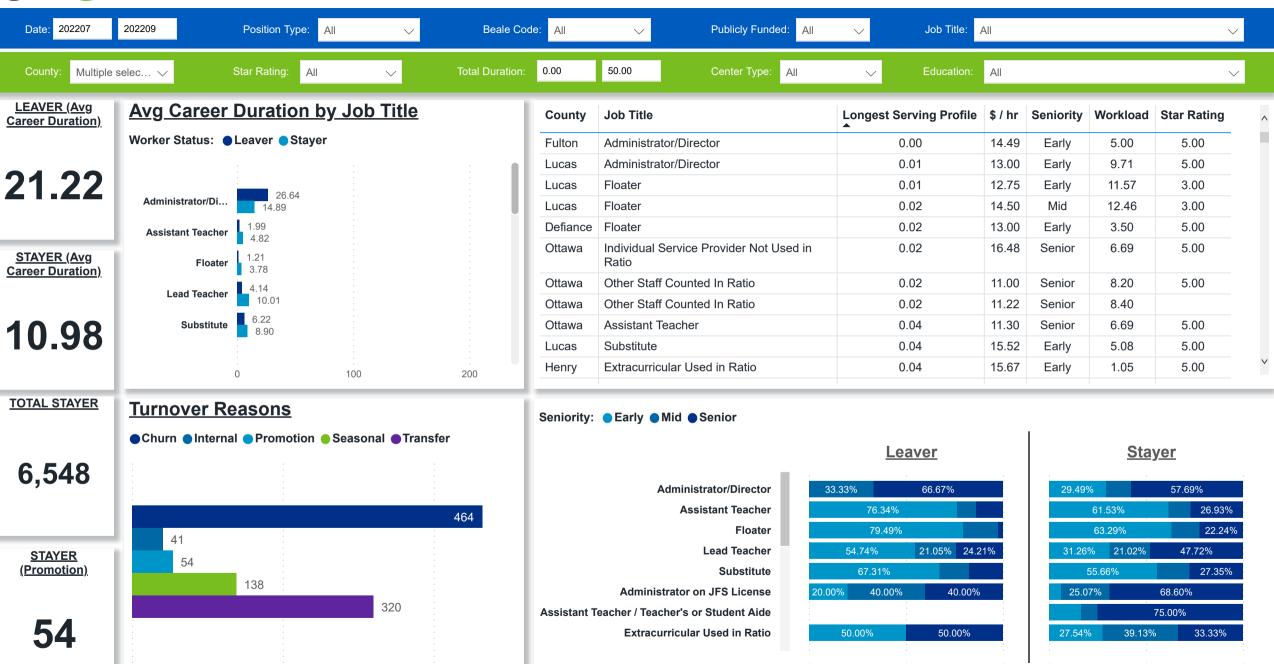

Workforce and Program Analysis Platform (WPAP): CAREER PROGRESSION & SENIORITY - NOMINAL

Created Date: 01/25/2023

**Powered by NEW SYSTEMS ETHIC NSE** Collective Analytics

400

200

0

DATA & REVIEW DRAFT 12.31.22

50%

100%

0%

0%

Page 6 of 11

100%

50%

**Powered by NEW SYSTEMS > ETHIC NSE Collective Analytics** 

DATA & REVIEW DRAFT 12.31.22

Page 7 of 11