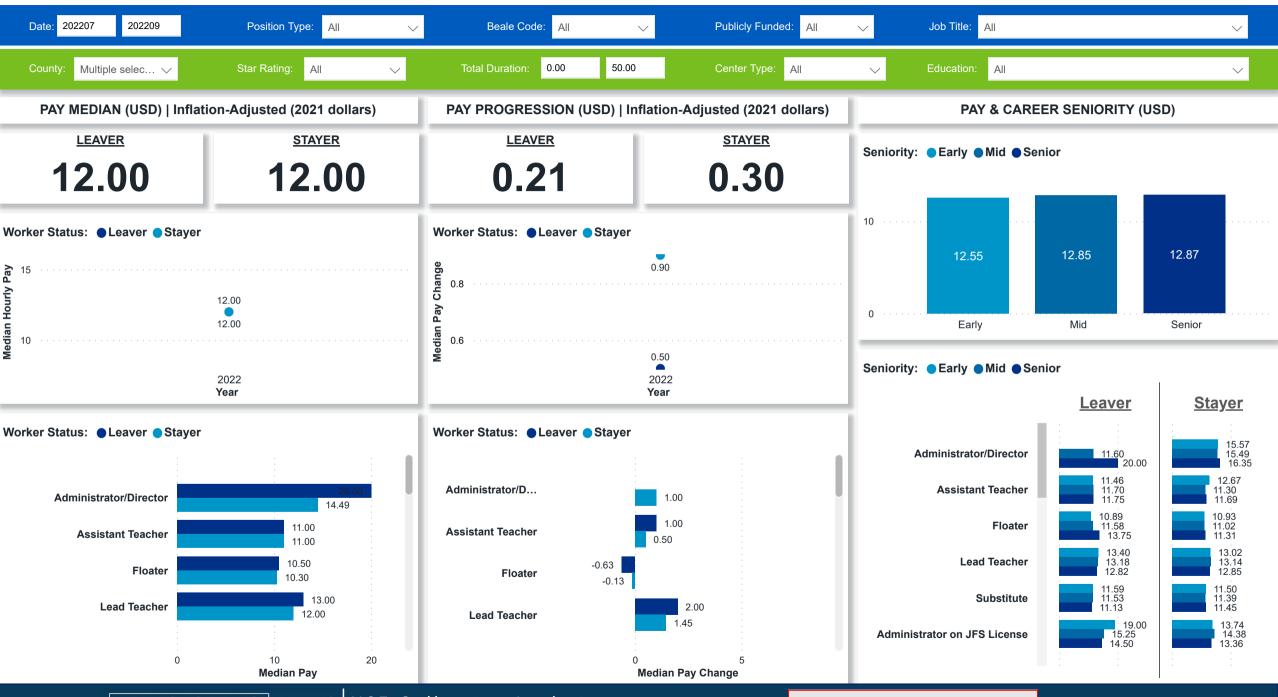

## Workforce and Program Analysis Platform (WPAP): COMPENSATION - NOMINAL

Created Date: 01/25/2023

**Powered by** NEW SYSTEMS ETHIC NSE Collective Analytics

DATA & REVIEW DRAFT 12.31.22

Page 8 of 11

### Workforce and Program Analysis Platform (WPAP): COMPENSATION - PERCENT

Created Date: 01/25/2023

**Powered by** NEW SYSTEMS ETHIC NSE Collective Analytics

DATA & REVIEW DRAFT 12.31.22

Page 9 of 11

Created Date: 01/25/2023