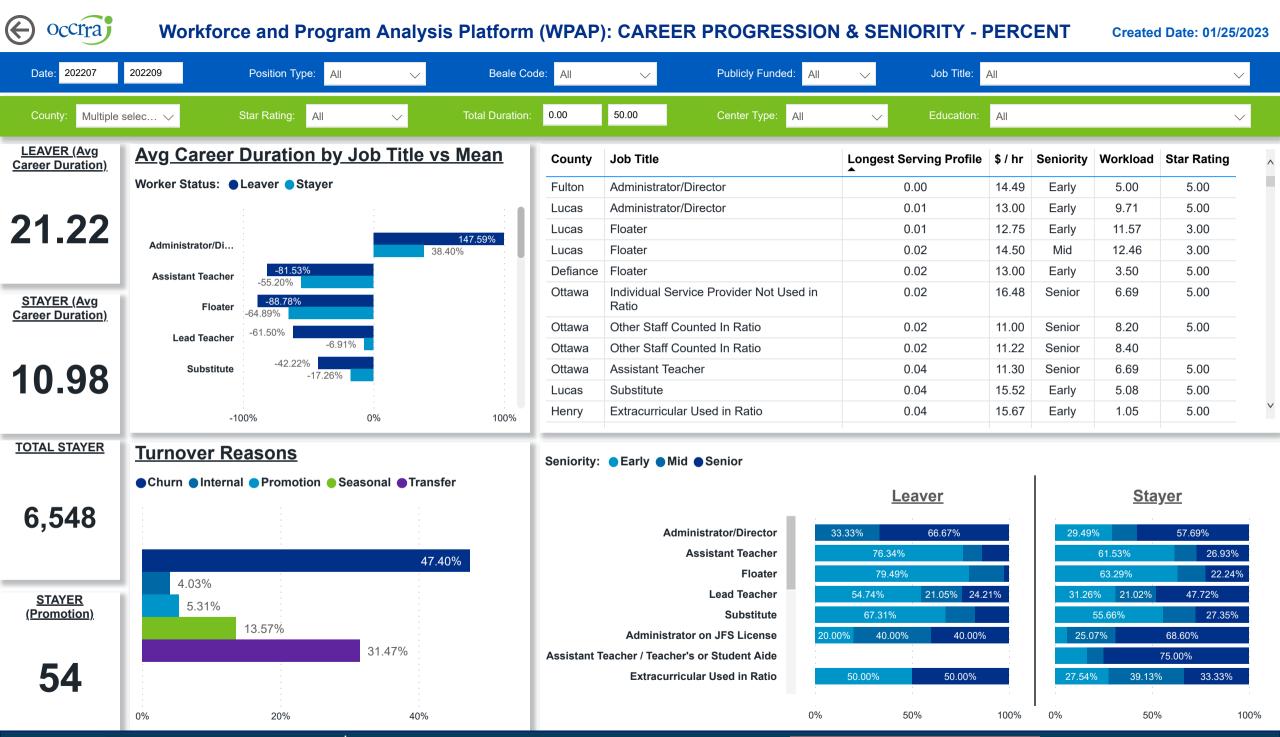

Workforce and Program Analysis Platform (WPAP): CAREER PROGRESSION & SENIORITY - NOMINAL

Created Date: 01/25/2023

**Powered by NEW SYSTEMS ETHIC NSE** Collective Analytics

400

200

0

DATA & REVIEW DRAFT 12.31.22

50%

100%

0%

0%

Page 6 of 11

100%

50%

**Powered by NEW SYSTEMS > ETHIC NSE Collective Analytics** 

DATA & REVIEW DRAFT 12.31.22

Page 7 of 11