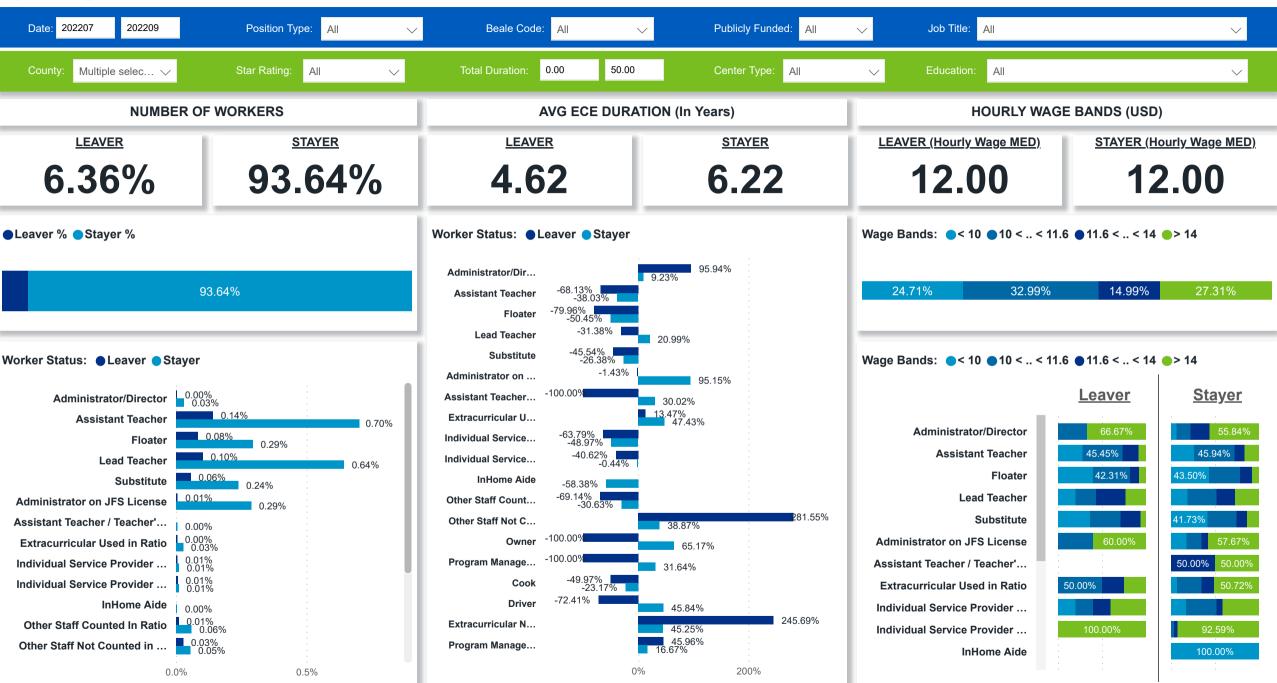

#### Workforce and Program Analysis Platform (WPAP): JOBS & EMPLOYEES - NOMINAL

Created Date: 01/25/2023