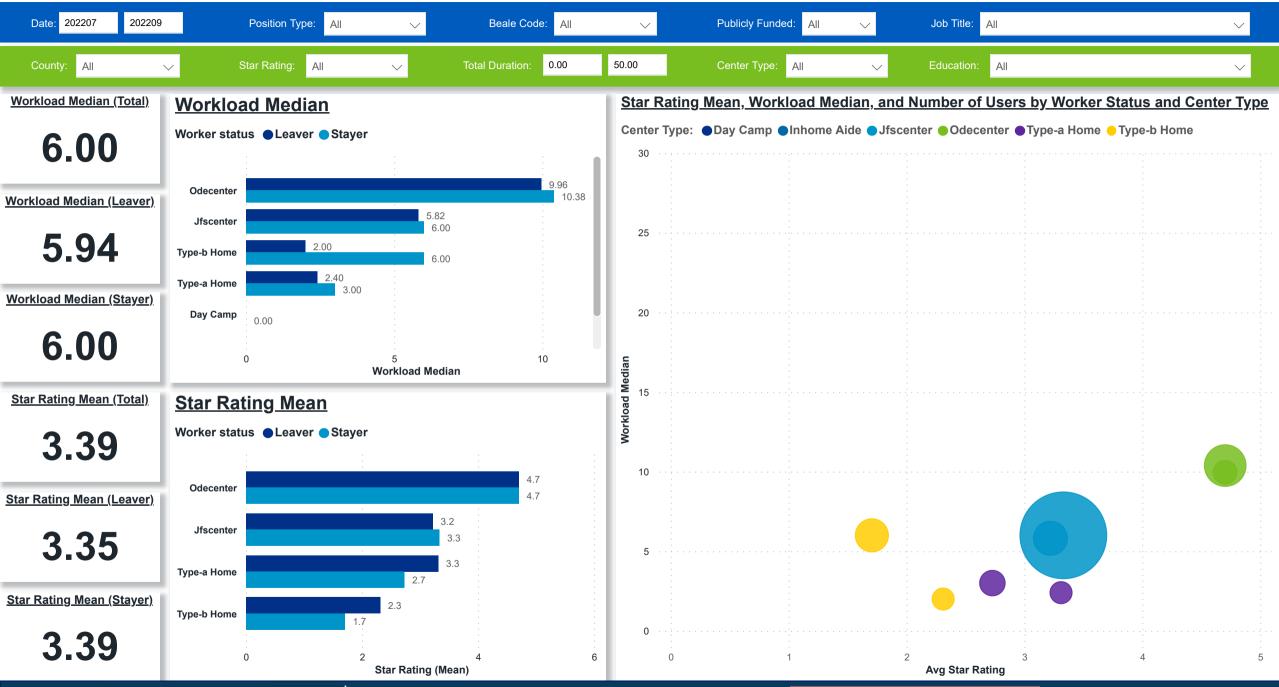

## Workforce and Program Analysis Platform (WPAP): WORKPLACE CHARACTERISTICS - NOMINAL