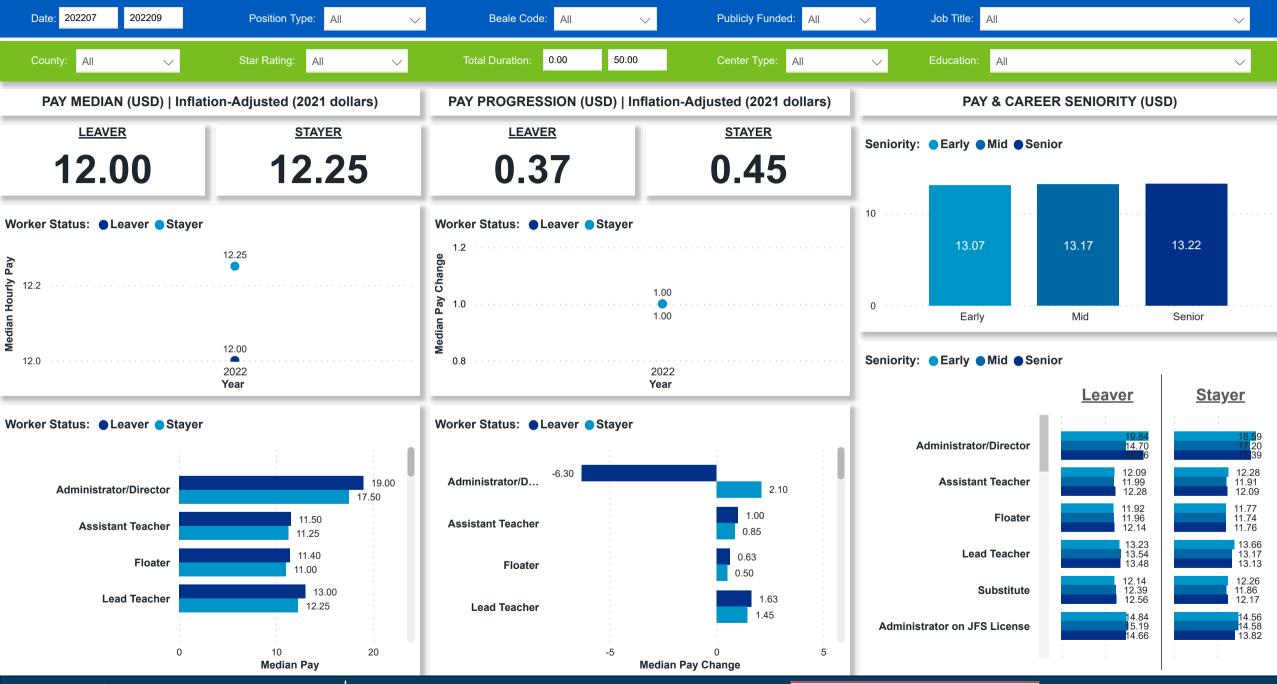

# **Workforce and Program Analysis Platform (WPAP): TIMELINE - TURNOVER**







# **Workforce and Program Analysis Platform (WPAP): TIMELINE - CHURN**







# Workforce and Program Analysis Platform (WPAP): MAP





## Workforce and Program Analysis Platform (WPAP): JOBS & EMPLOYEES - NOMINAL





## Workforce and Program Analysis Platform (WPAP): JOBS & EMPLOYEES - PERCENT





#### Workforce and Program Analysis Platform (WPAP): CAREER PROGRESSION & SENIORITY - NOMINAL





#### Workforce and Program Analysis Platform (WPAP): CAREER PROGRESSION & SENIORITY - PERCENT





## Workforce and Program Analysis Platform (WPAP): COMPENSATION - NOMINAL





#### **Workforce and Program Analysis Platform (WPAP): COMPENSATION - PERCENT**





## Workforce and Program Analysis Platform (WPAP): WORKPLACE CHARACTERISTICS - NOMINAL





## Workforce and Program Analysis Platform (WPAP): WORKPLACE CHARACTERISTICS - PERCENT