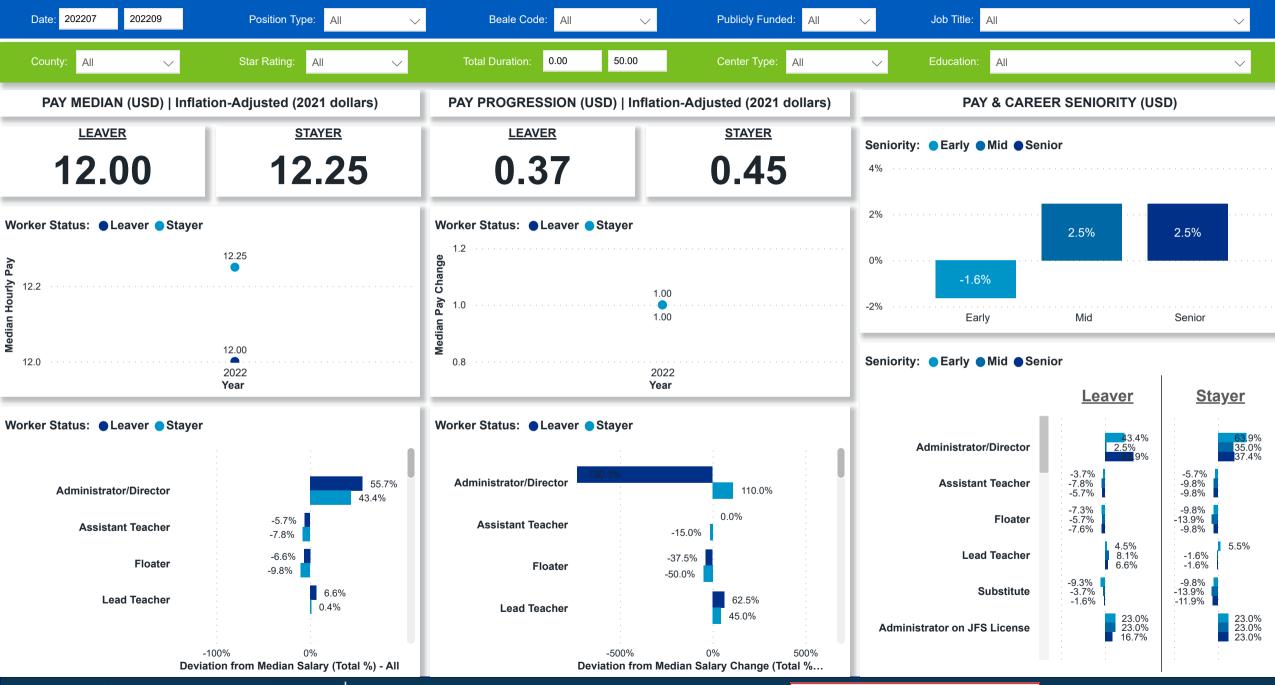

# **Workforce and Program Analysis Platform (WPAP): TIMELINE - TURNOVER**







# **Workforce and Program Analysis Platform (WPAP): TIMELINE - CHURN**







# Workforce and Program Analysis Platform (WPAP): MAP





## Workforce and Program Analysis Platform (WPAP): JOBS & EMPLOYEES - NOMINAL





## Workforce and Program Analysis Platform (WPAP): JOBS & EMPLOYEES - PERCENT





#### Workforce and Program Analysis Platform (WPAP): CAREER PROGRESSION & SENIORITY - NOMINAL





#### Workforce and Program Analysis Platform (WPAP): CAREER PROGRESSION & SENIORITY - PERCENT





## Workforce and Program Analysis Platform (WPAP): COMPENSATION - NOMINAL





#### **Workforce and Program Analysis Platform (WPAP): COMPENSATION - PERCENT**





## Workforce and Program Analysis Platform (WPAP): WORKPLACE CHARACTERISTICS - NOMINAL





## Workforce and Program Analysis Platform (WPAP): WORKPLACE CHARACTERISTICS - PERCENT