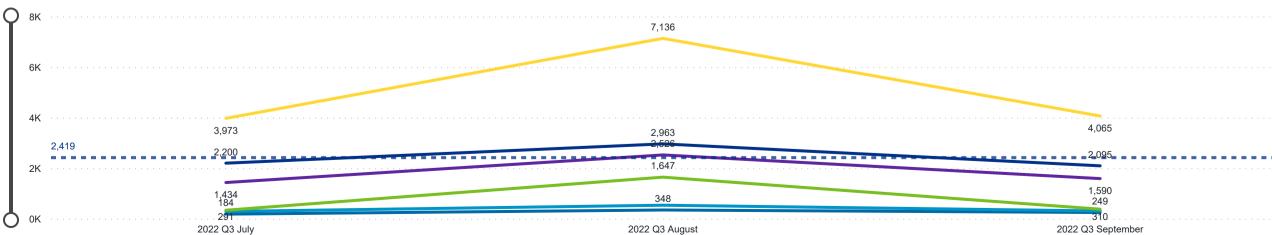

# **Workforce and Program Analysis Platform (WPAP): TIMELINE - TURNOVER**







# **Workforce and Program Analysis Platform (WPAP): TIMELINE - CHURN**







# Workforce and Program Analysis Platform (WPAP): MAP





## Workforce and Program Analysis Platform (WPAP): JOBS & EMPLOYEES - NOMINAL





## Workforce and Program Analysis Platform (WPAP): JOBS & EMPLOYEES - PERCENT





#### Workforce and Program Analysis Platform (WPAP): CAREER PROGRESSION & SENIORITY - NOMINAL





#### Workforce and Program Analysis Platform (WPAP): CAREER PROGRESSION & SENIORITY - PERCENT





## Workforce and Program Analysis Platform (WPAP): COMPENSATION - NOMINAL





#### **Workforce and Program Analysis Platform (WPAP): COMPENSATION - PERCENT**





## Workforce and Program Analysis Platform (WPAP): WORKPLACE CHARACTERISTICS - NOMINAL





## Workforce and Program Analysis Platf