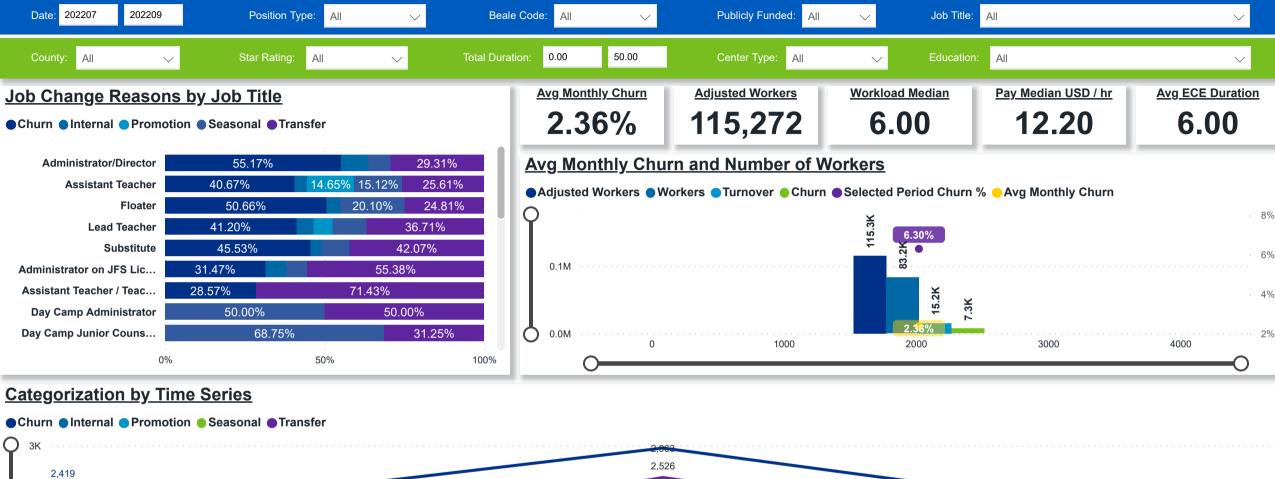

# **Workforce and Program Analysis Platform (WPAP): TIMELINE - TURNOVER**







# **Workforce and Program Analysis Platform (WPAP): TIMELINE - CHURN**







# Workforce and Program Analysis Platform (WPAP): MAP





## Workforce and Program Analysis Platform (WPAP): JOBS & EMPLOYEES - NOMINAL





## Workforce and Program Analysis Platform (WPAP): JOBS & EMPLOYEES - PERCENT





#### Workforce and Program Analysis Platform (WPAP): CAREER PROGRESSION & SENIORITY - NOMINAL





#### Workforce and Program Analysis Platform (WPAP): CAREER PROGRESSION & SENIORITY - PERCENT





## Workforce and Program Analysis Platform (WPAP): COMPENSATION - NOMINAL





#### **Workforce and Program Analysis Platform (WPAP): COMPENSATION - PERCENT**





## Workforce and Program Analysis Platform (WPAP): WORKPLACE CHARACTERISTICS - NOMINAL





## Workforce and Program Analysis Platform (WPAP): WORKPLACE CHARACTERISTICS - PERCENT