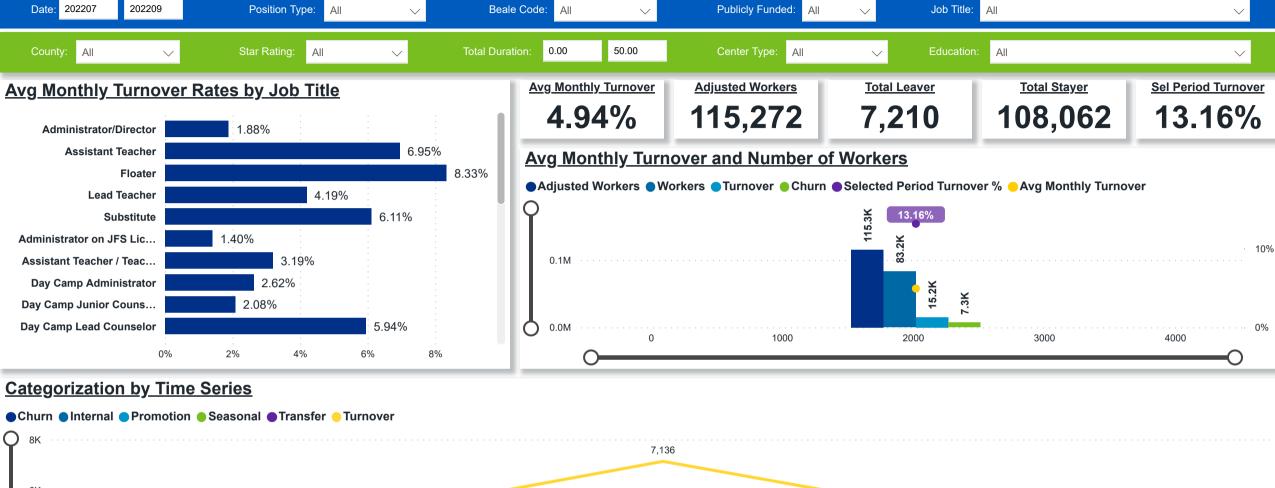

# **Workforce and Program Analysis Platform (WPAP): TIMELINE - TURNOVER**







# **Workforce and Program Analysis Platform (WPAP): TIMELINE - CHURN**







# Workforce and Program Analysis Platform (WPAP): MAP





## Workforce and Program Analysis Platform (WPAP): JOBS & EMPLOYEES - NOMINAL





## Workforce and Program Analysis Platform (WPAP): JOBS & EMPLOYEES - PERCENT





#### Workforce and Program Analysis Platform (WPAP): CAREER PROGRESSION & SENIORITY - NOMINAL





#### Workforce and Program Analysis Platform (WPAP): CAREER PROGRESSION & SENIORITY - PERCENT





## Workforce and Program Analysis Platform (WPAP): COMPENSATION - NOMINAL





#### **Workforce and Program Analysis Platform (WPAP): COMPENSATION - PERCENT**





## Workforce and Program Analysis Platform (WPAP): WORKPLACE CHARACTERISTICS - NOMINAL





## Workforce and Program Analysis Pla