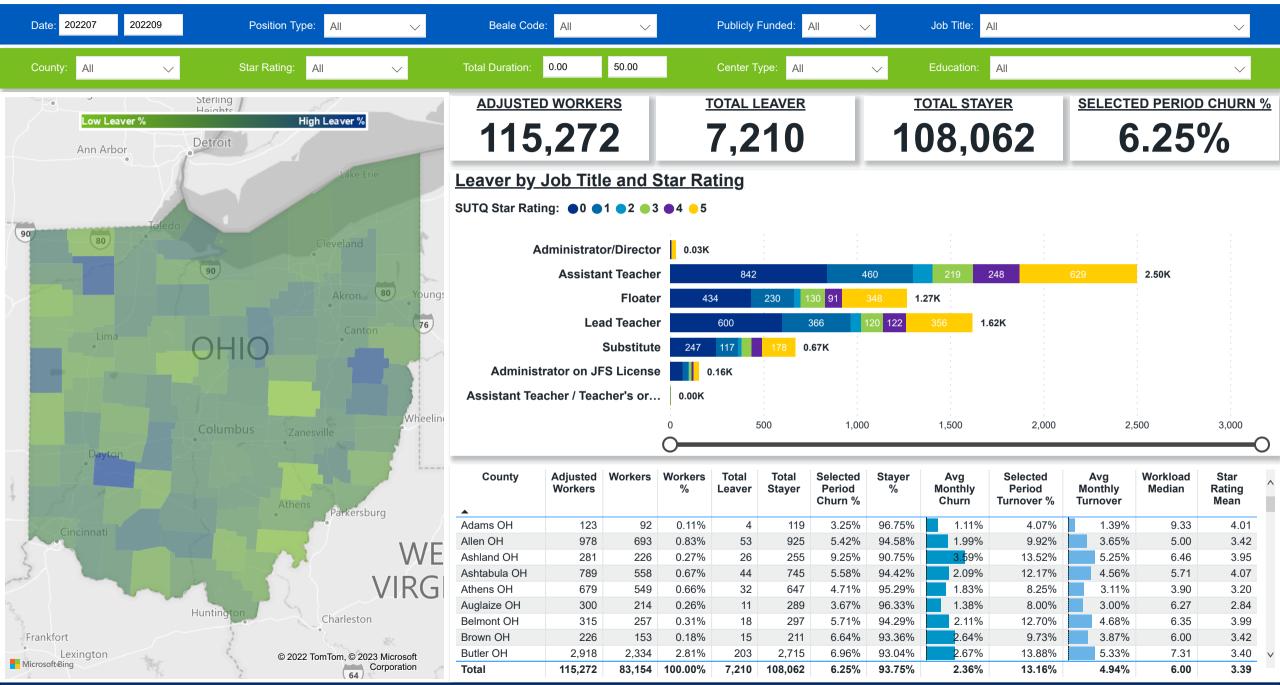

# **Workforce and Program Analysis Platform (WPAP): TIMELINE - TURNOVER**







# **Workforce and Program Analysis Platform (WPAP): TIMELINE - CHURN**







# Workforce and Program Analysis Platform (WPAP): MAP





## Workforce and Program Analysis Platform (WPAP): JOBS & EMPLOYEES - NOMINAL





## Workforce and Program Analysis Platform (WPAP): JOBS & EMPLOYEES - PERCENT





#### Workforce and Program Analysis Platform (WPAP): CAREER PROGRESSION & SENIORITY - NOMINAL





#### Workforce and Program Analysis Platform (WPAP): CAREER PROGRESSION & SENIORITY - PERCENT





## Workforce and Program Analysis Platform (WPAP): COMPENSATION - NOMINAL





#### **Workforce and Program Analysis Platform (WPAP): COMPENSATION - PERCENT**





## Workforce and Program Analysis Platform (WPAP): WORKPLACE CHARACTERISTICS - NOMINAL





## Workforce and Program Analysis Platform (WPAP): WORKPLACE CHARACTERISTICS - PERCENT