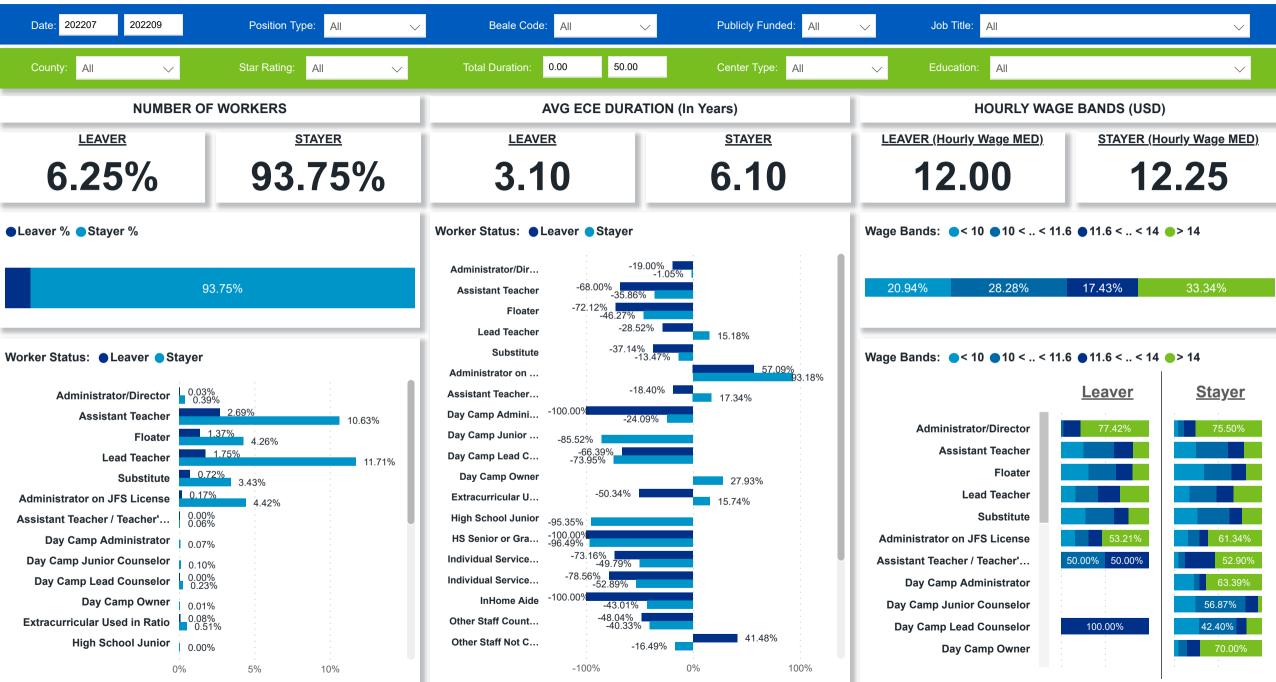

# **Workforce and Program Analysis Platform (WPAP): TIMELINE - TURNOVER**







# **Workforce and Program Analysis Platform (WPAP): TIMELINE - CHURN**







# Workforce and Program Analysis Platform (WPAP): MAP





## Workforce and Program Analysis Platform (WPAP): JOBS & EMPLOYEES - NOMINAL





## Workforce and Program Analysis Platform (WPAP): JOBS & EMPLOYEES - PERCENT





#### Workforce and Program Analysis Platform (WPAP): CAREER PROGRESSION & SENIORITY - NOMINAL





#### Workforce and Program Analysis Platform (WPAP): CAREER PROGRESSION & SENIORITY - PERCENT





## Workforce and Program Analysis Platform (WPAP): COMPENSATION - NOMINAL





#### **Workforce and Program Analysis Platform (WPAP): COMPENSATION - PERCENT**





## Workforce and Program Analysis Platform (WPAP): WORKPLACE CHARACTERISTICS - NOMINAL





## Workforce and Program Analysis Platform (WPAP): WORKPLACE CHARACTERISTICS - PERCENT