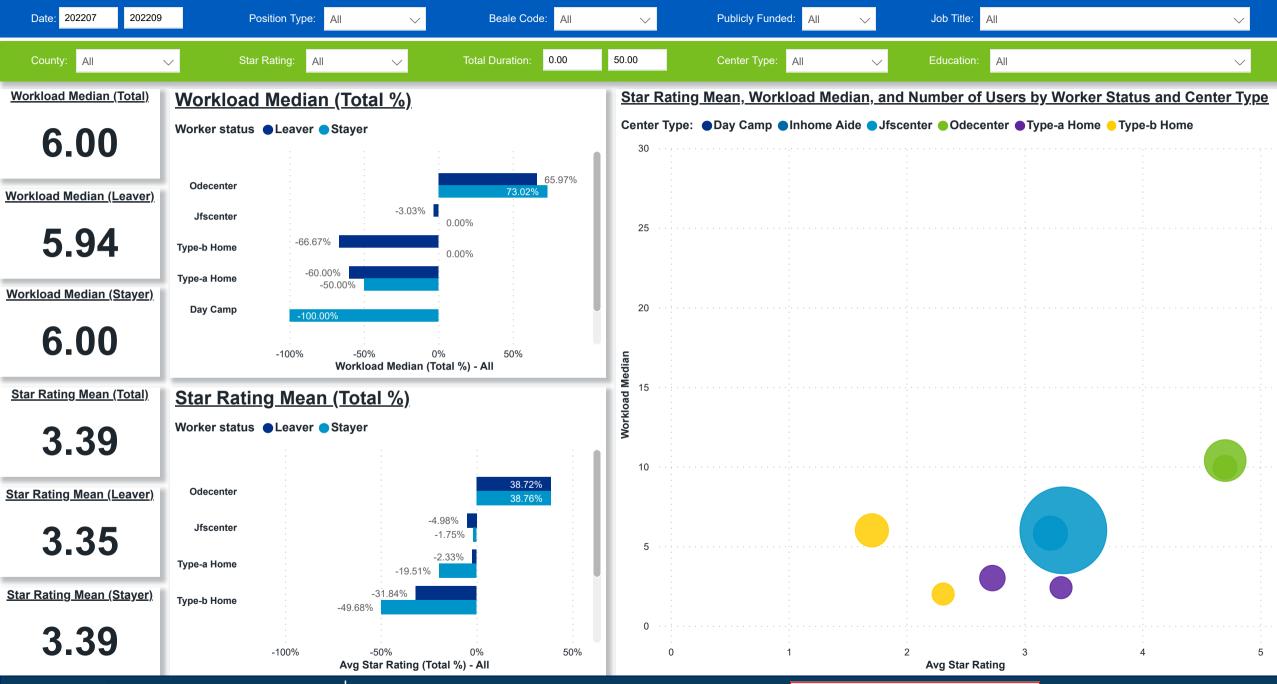

## Workforce and Program Analysis Platform (WPAP): WORKPLACE CHARACTERISTICS - PERCENT