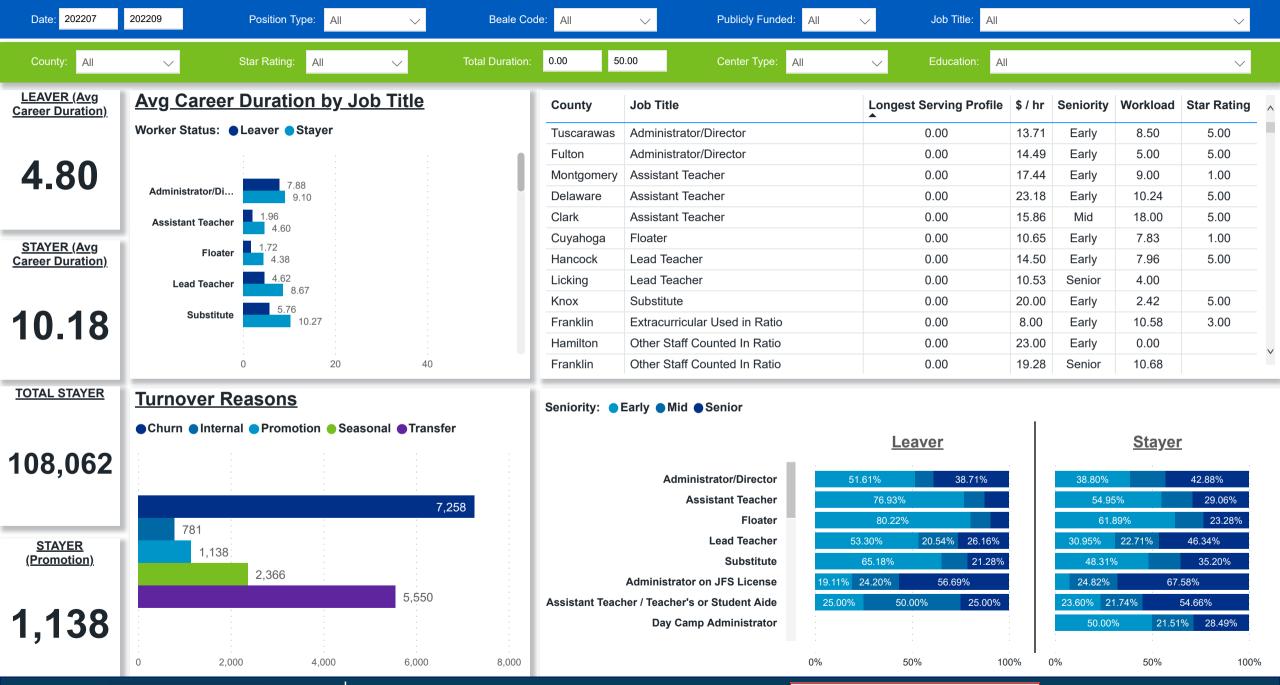

#### Workforce and Program Analysis Platform (WPAP): CAREER PROGRESSION & SENIORITY - NOMINAL