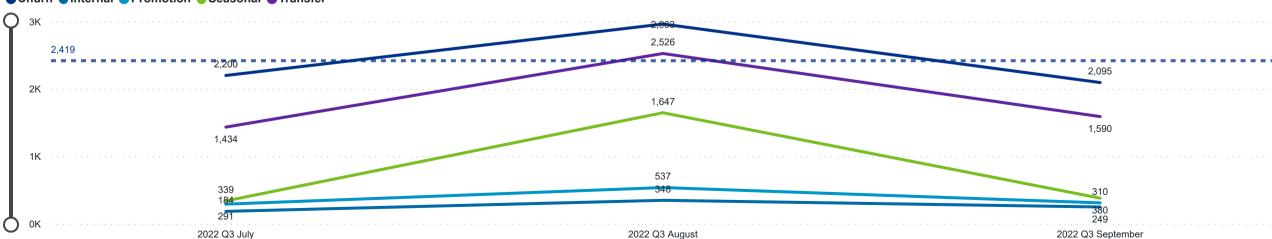

# **Workforce and Program Analysis Platform (WPAP): TIMELINE - TURNOVER**







# **Workforce and Program Analysis Platform (WPAP): TIMELINE - CHURN**







# Workforce and Program Analysis Platform (WPAP): MAP





## Workforce and Program Analysis Platform (WPAP): JOBS & EMPLOYEES - NOMINAL





## Workforce and Program Analysis Platform (WPAP): JOBS & EMPLOYEES - PERCENT





#### Workforce and Program Analysis Platform (WPAP): CAREER PROGRESSION & SENIORITY - NOMINAL





#### Workforce and Program Analysis Platform (WPAP): CAREER PROGRESSION & SENIORITY - PERCENT





## Workforce and Program Analysis Platform (WPAP): COMPENSATION - NOMINAL





#### **Workforce and Program Analysis Platform (WPAP): COMPENSATION - PERCENT**





## Workforce and Program Analysis Platform (WPAP): WORKPLACE CHARACTERISTICS - NOMINAL





## Workforce and Program Analysis Platform (WPAP): WORKPLACE CHARACTERISTICS - PERCENT