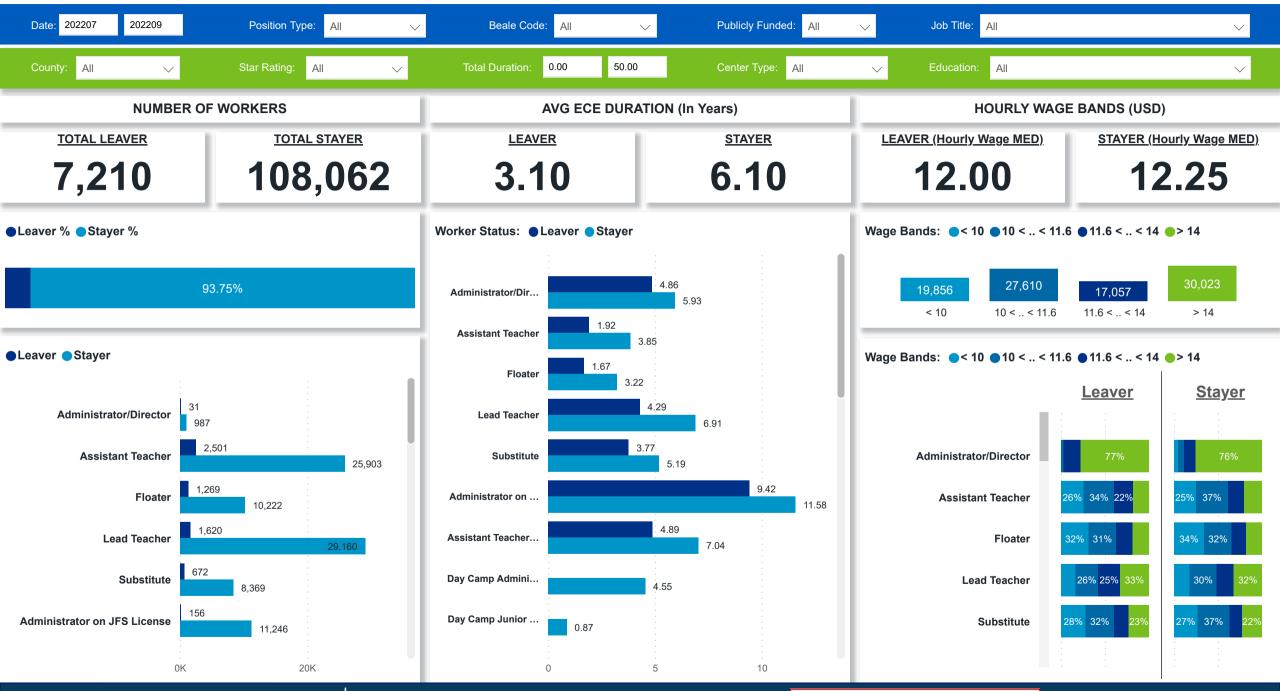

# **Workforce and Program Analysis Platform (WPAP): TIMELINE - TURNOVER**







# **Workforce and Program Analysis Platform (WPAP): TIMELINE - CHURN**







# Workforce and Program Analysis Platform (WPAP): MAP





## Workforce and Program Analysis Platform (WPAP): JOBS & EMPLOYEES - NOMINAL





## Workforce and Program Analysis Platform (WPAP): JOBS & EMPLOYEES - PERCENT





#### Workforce and Program Analysis Platform (WPAP): CAREER PROGRESSION & SENIORITY - NOMINAL





#### Workforce and Program Analysis Platform (WPAP): CAREER PROGRESSION & SENIORITY - PERCENT





## Workforce and Program Analysis Platform (WPAP): COMPENSATION - NOMINAL





#### **Workforce and Program Analysis Platform (WPAP): COMPENSATION - PERCENT**





## Workforce and Program Analysis Platform (WPAP): WORKPLACE CHARACTERISTICS - NOMINAL





## Workforce and Program Analysis Platform (WPAP): WORKPLACE CHARACTERISTICS - PERCENT