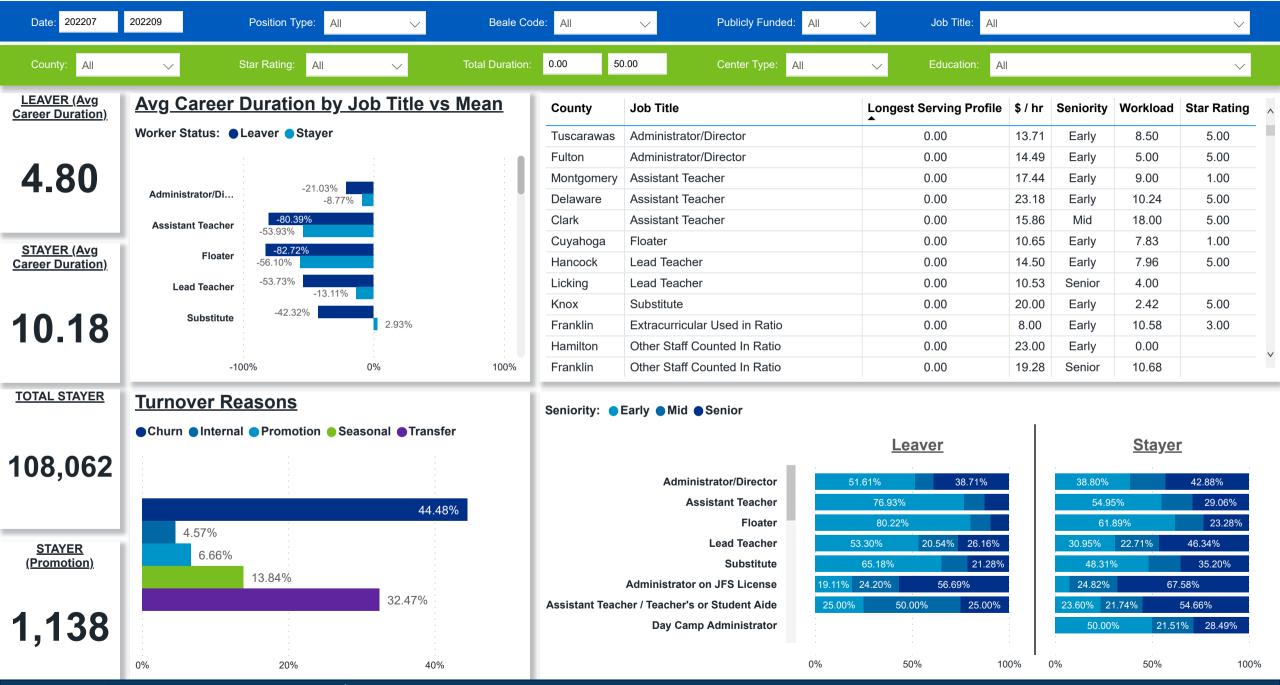

#### Workforce and Program Analysis Platform (WPAP): CAREER PROGRESSION & SENIORITY - NOMINAL