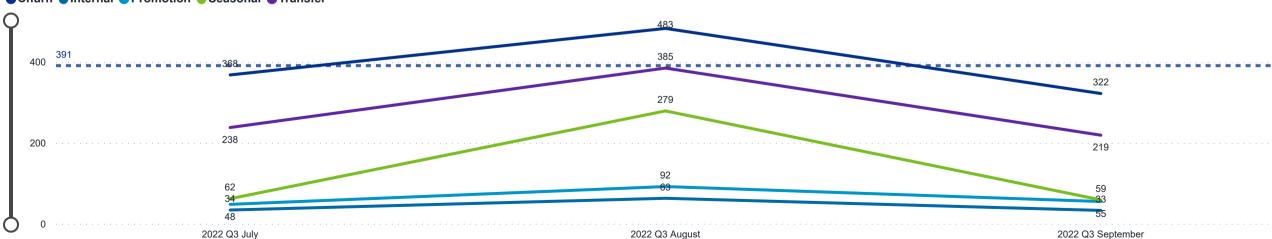

# Workforce and Program Analysis Platform (WPAP): TIMELINE - CHURN

Microsoft Bing