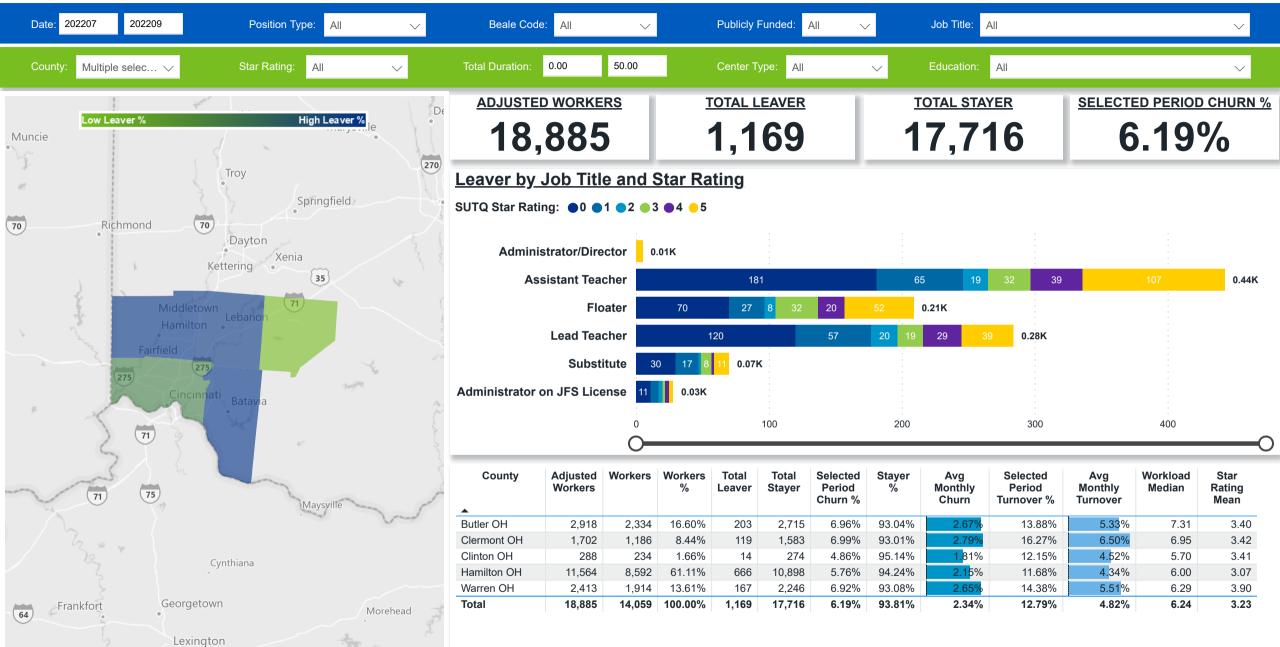

# Workforce and Program Analysis Platform (WPAP): MAP

Created Date: 01/25/2023

Winchester© 2022 TomTom, © 2023 Microsoft

Corporation