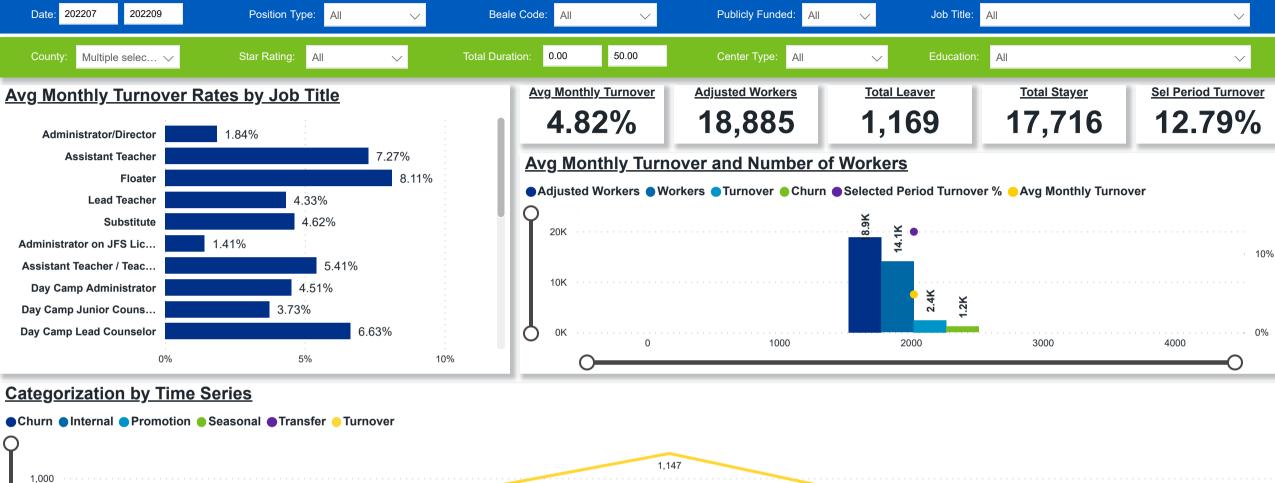

# **Workforce and Program Analysis Platform (WPAP): TIMELINE - TURNOVER**







# Workforce and Program Analysis Platform (WPAP): TIMELINE - CHURN







Microsoft Bing

# Workforce and Program Analysis Platform (WPAP): MAP

Created Date: 01/25/2023



Winchester© 2022 TomTom, © 2023 Microsoft

Corporation



# Workforce and Program Analysis Platform (WPAP): JOBS & EMPLOYEES - NOMINAL





# Workforce and Program Analysis Platform (WPAP): JOBS & EMPLOYEES - PERCENT





### Workforce and Program Analysis Platform (WPAP): CAREER PROGRESSION & SENIORITY - NOMINAL





#### Workforce and Program Analysis Platform (WPAP): CAREER PROGRESSION & SENIORITY - PERCENT





# **Workforce and Program Analysis Platform (WPAP): COMPENSATION - NOMINAL**





### Workforce and Program Analysis Platform (WPAP): COMPENSATION - PERCENT





# Workforce and Program Analysis Platfor