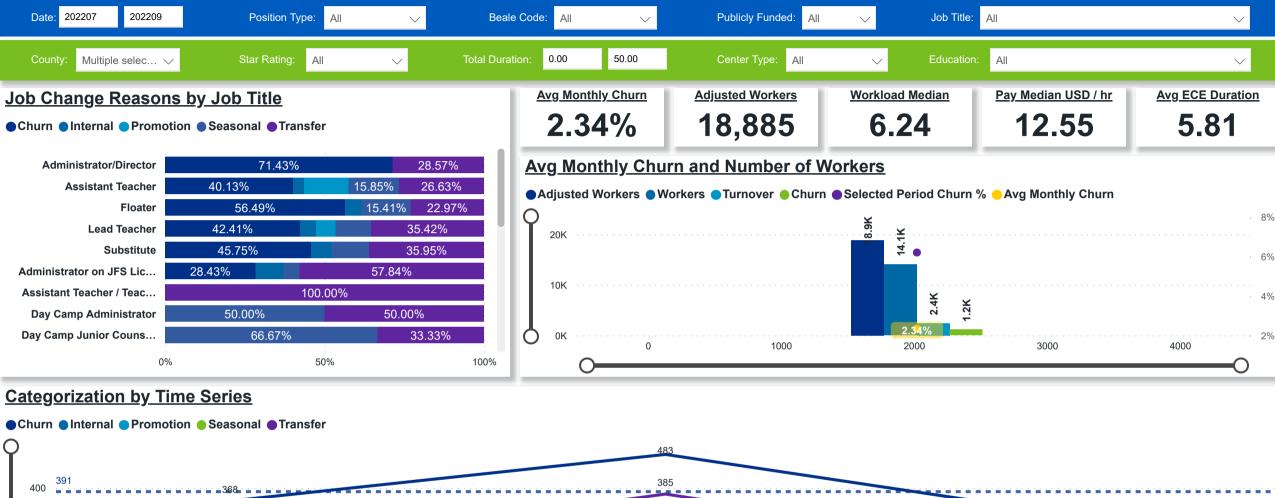

# **Workforce and Program Analysis Platform (WPAP): TIMELINE - TURNOVER**







# Workforce and Program Analysis Platform (WPAP): TIMELINE - CHURN







Microsoft Bing

# Workforce and Program Analysis Platform (WPAP): MAP

Created Date: 01/25/2023



Winchester© 2022 TomTom, © 2023 Microsoft

Corporation



# Workforce and Program Analysis Platform (WPAP): JOBS & EMPLOYEES - NOMINAL





# Workforce and Program Analysis Platform (WPAP): JOBS & EMPLOYEES - PERCENT





### Workforce and Program Analysis Platform (WPAP): CAREER PROGRESSION & SENIORITY - NOMINAL





#### Workforce and Program Analysis Platform (WPAP): CAREER PROGRESSION & SENIORITY - PERCENT





# **Workforce and Program Analysis Platform (WPAP): COMPENSATION - NOMINAL**





### Workforce and Program Analysis Platform (WPAP): COMPENSATION - PERCENT





# Workforce and Program Analysis Platform (WPAP): WORKPLACE CHARACTERISTICS - NOMINAL





# Workforce and Program