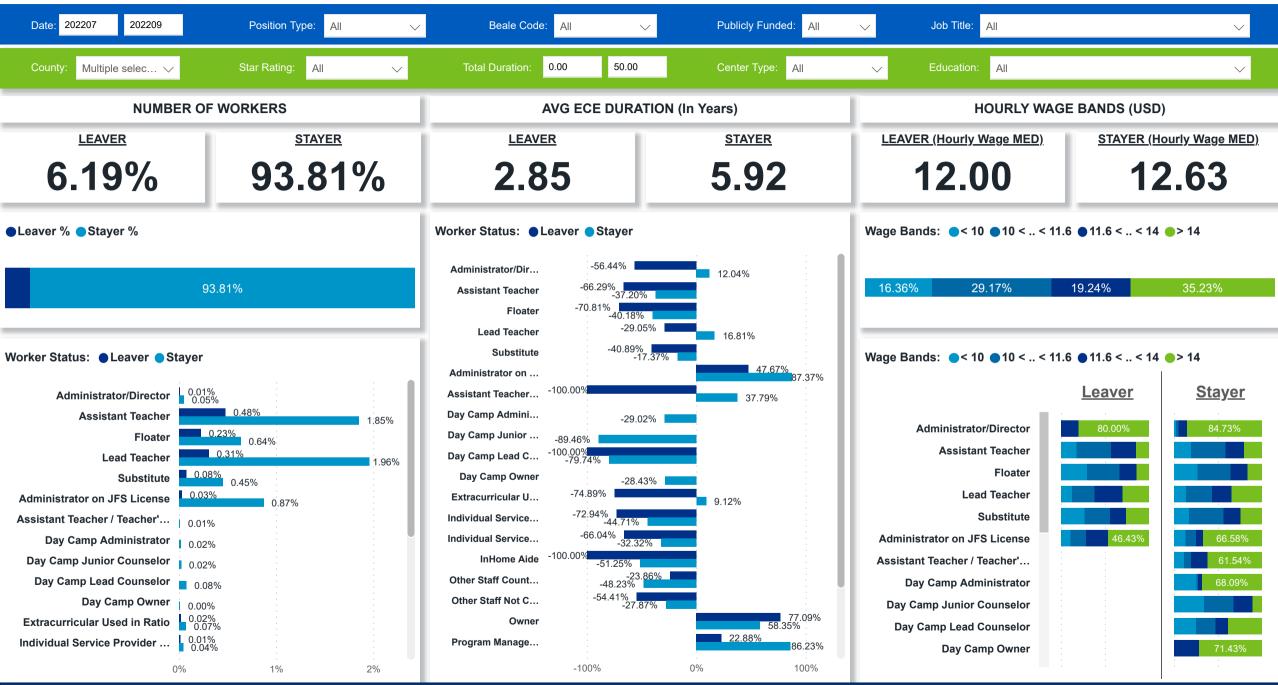

# **Workforce and Program Analysis Platform (WPAP): TIMELINE - TURNOVER**







# Workforce and Program Analysis Platform (WPAP): TIMELINE - CHURN







Microsoft Bing

# Workforce and Program Analysis Platform (WPAP): MAP

Created Date: 01/25/2023



Winchester© 2022 TomTom, © 2023 Microsoft

Corporation



# Workforce and Program Analysis Platform (WPAP): JOBS & EMPLOYEES - NOMINAL





# Workforce and Program Analysis Platform (WPAP): JOBS & EMPLOYEES - PERCENT





### Workforce and Program Analysis Platform (WPAP): CAREER PROGRESSION & SENIORITY - NOMINAL





#### Workforce and Program Analysis Platform (WPAP): CAREER PROGRESSION & SENIORITY - PERCENT





# **Workforce and Program Analysis Platform (WPAP): COMPENSATION - NOMINAL**





### Workforce and Program Analysis Platform (WPAP): COMPENSATION - PERCENT





# Workforce and Program Analysis Platform (WPAP): WORKPLACE CHARACTERISTICS - NOMINAL





# Workforce and Program Analysis Platform (WPAP): WORKPLACE CHARACTERISTICS - PERCENT