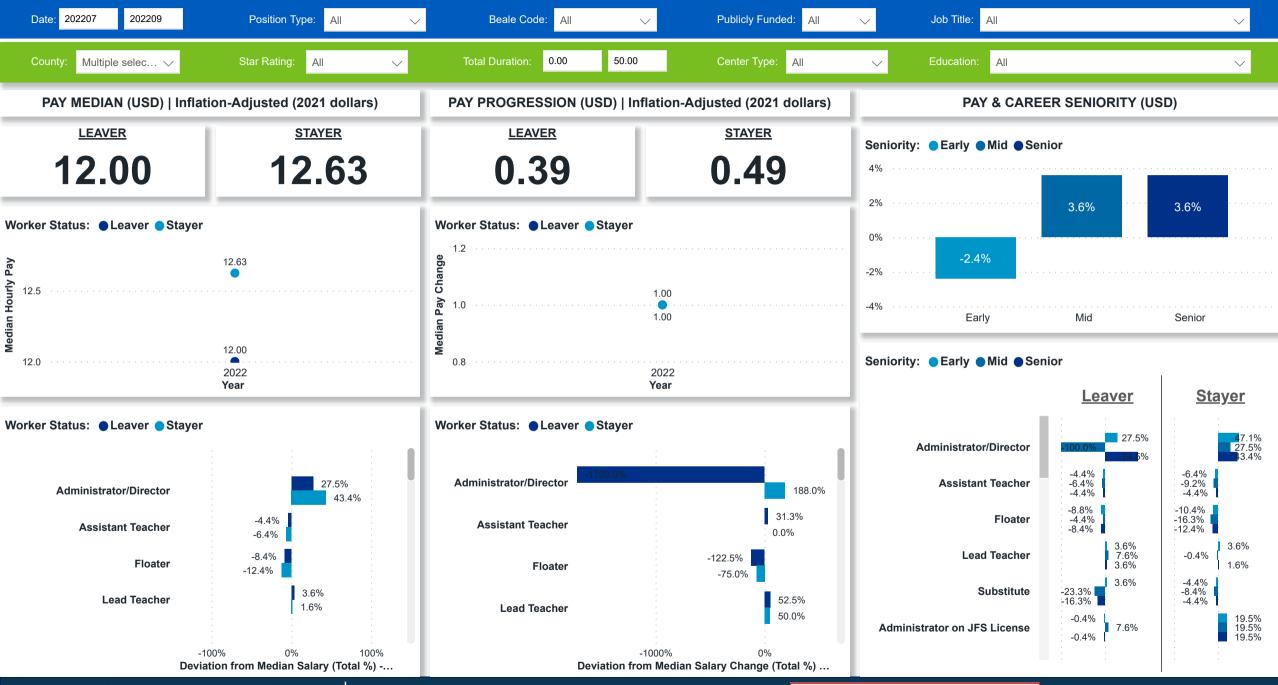

sis Platform (WPAP): TIMELINE - TURNOVER**







# Workforce and Program Analysis Platform (WPAP): TIMELINE - CHURN







Microsoft Bing

# Workforce and Program Analysis Platform (WPAP): MAP

Created Date: 01/25/2023



Winchester© 2022 TomTom, © 2023 Microsoft

Corporation



# Workforce and Program Analysis Platform (WPAP): JOBS & EMPLOYEES - NOMINAL





# Workforce and Program Analysis Platform (WPAP): JOBS & EMPLOYEES - PERCENT





### Workforce and Program Analysis Platform (WPAP): CAREER PROGRESSION & SENIORITY - NOMINAL





#### Workforce and Program Analysis Platform (WPAP): CAREER PROGRESSION & SENIORITY - PERCENT





# **Workforce and Program Analysis Platform (WPAP): COMPENSATION - NOMINAL**





### Workforce and Program Analysis Platform (WPAP): COMPENSATION - PERCENT





# Workforce and Program Analysis Platform (WPAP): WORKPLACE CHARACTERISTICS - NOMINAL





# Workforce and Program Analysis Platform (WPAP): WORKPLACE CHARACTERISTICS - PERCENT