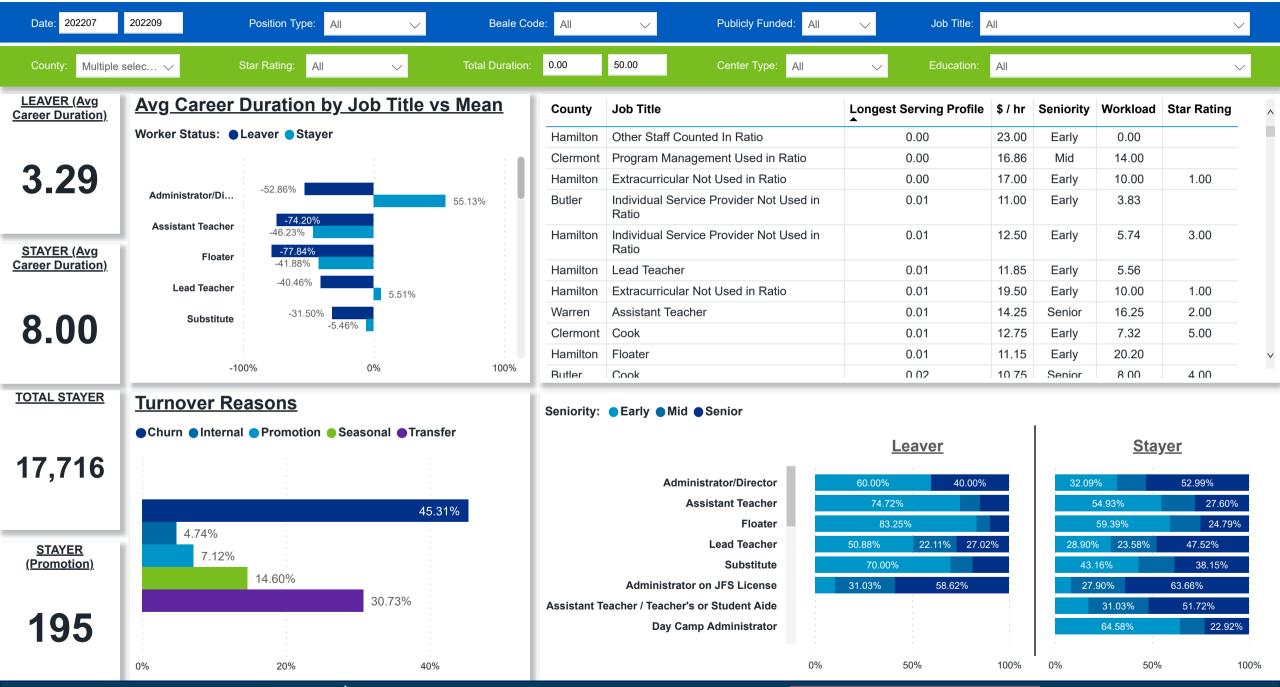

### Workforce and Program Analysis Platform (WPAP): CAREER PROGRESSION & SENIORITY - NOMINAL