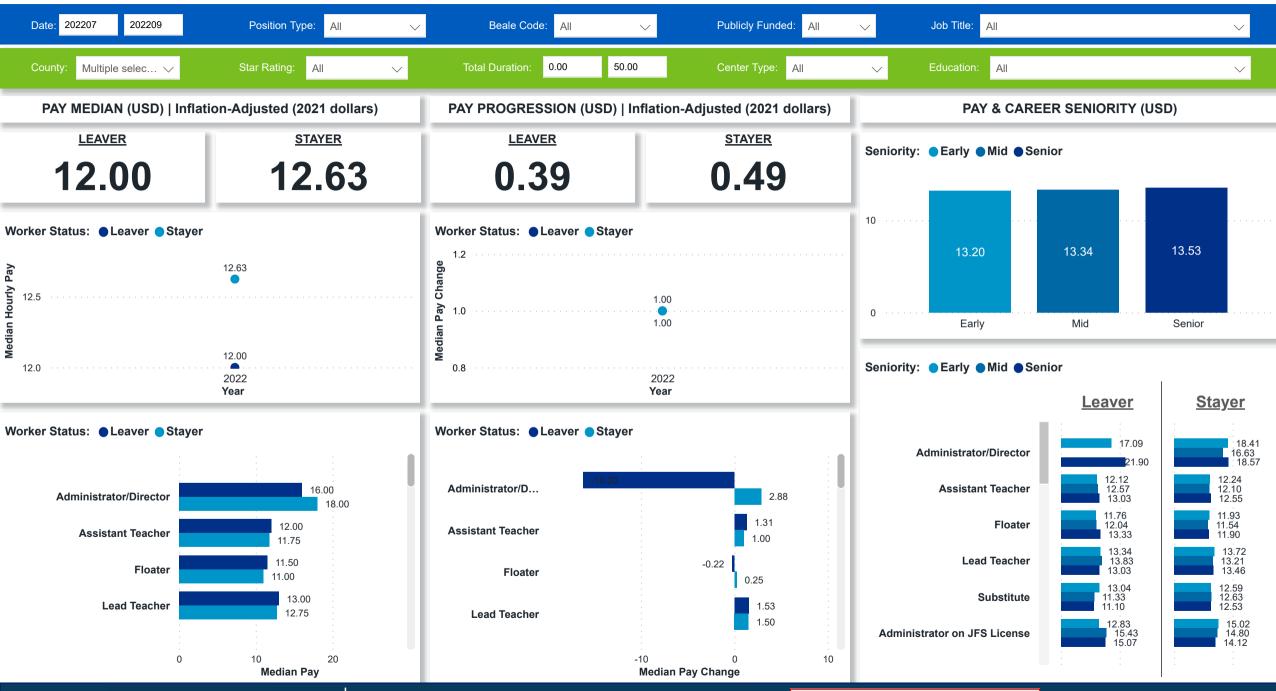

# **Workforce and Program Analysis Platform (WPAP): TIMELINE - TURNOVER**







# Workforce and Program Analysis Platform (WPAP): TIMELINE - CHURN







Microsoft Bing

# Workforce and Program Analysis Platform (WPAP): MAP

Created Date: 01/25/2023



Winchester© 2022 TomTom, © 2023 Microsoft

Corporation



# Workforce and Program Analysis Platform (WPAP): JOBS & EMPLOYEES - NOMINAL





# Workforce and Program Analysis Platform (WPAP): JOBS & EMPLOYEES - PERCENT





### Workforce and Program Analysis Platform (WPAP): CAREER PROGRESSION & SENIORITY - NOMINAL





#### Workforce and Program Analysis Platform (WPAP): CAREER PROGRESSION & SENIORITY - PERCENT





# **Workforce and Program Analysis Platform (WPAP): COMPENSATION - NOMINAL**





### Workforce and Program Analysis Platform (WPAP): COMPENSATION - PERCENT





# Workforce and Program Analysis Platform (WPAP): WORKPLACE CHARACTERISTICS - NOMINAL





# Workforce and Program Analysis Platform (WPAP): WORKPLACE CHARACTERISTICS - PERCENT