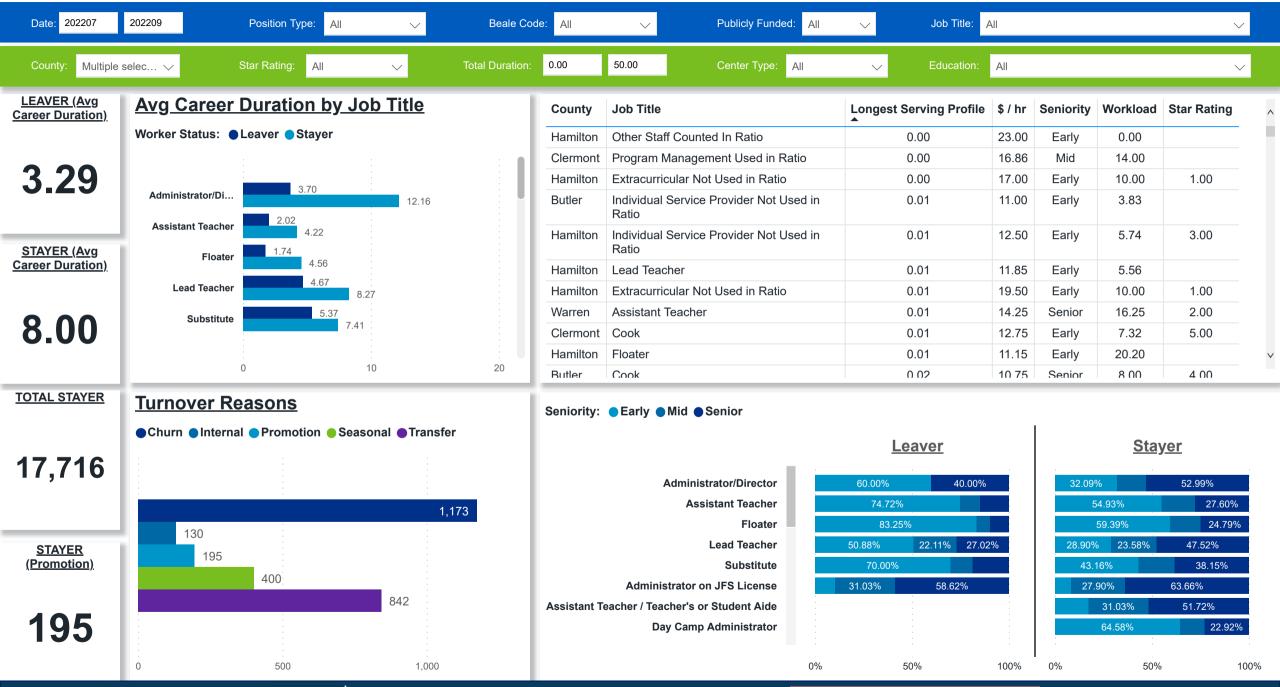

### Workforce and Program Analysis Platform (WPAP): CAREER PROGRESSION & SENIORITY - NOMINAL