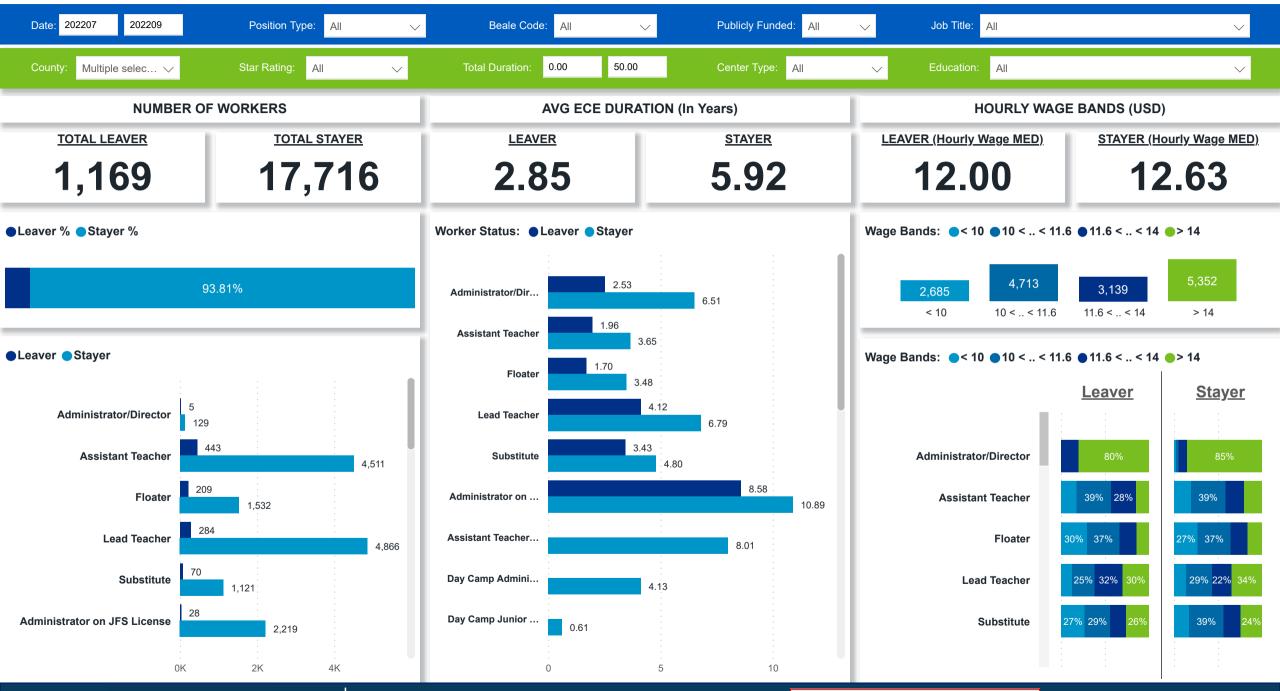

# **Workforce and Program Analysis Platform (WPAP): TIMELINE - TURNOVER**







# Workforce and Program Analysis Platform (WPAP): TIMELINE - CHURN







Microsoft Bing

# Workforce and Program Analysis Platform (WPAP): MAP

Created Date: 01/25/2023



Winchester© 2022 TomTom, © 2023 Microsoft

Corporation



# Workforce and Program Analysis Platform (WPAP): JOBS & EMPLOYEES - NOMINAL





# Workforce and Program Analysis Platform (WPAP): JOBS & EMPLOYEES - PERCENT





### Workforce and Program Analysis Platform (WPAP): CAREER PROGRESSION & SENIORITY - NOMINAL





#### Workforce and Program Analysis Platform (WPAP): CAREER PROGRESSION & SENIORITY - PERCENT





# **Workforce and Program Analysis Platform (WPAP): COMPENSATION - NOMINAL**





### Workforce and Program Analysis Platform (WPAP): COMPENSATION - PERCENT





# Workforce and Program Analysis Platform (WPAP): WORKPLACE CHARACTERISTICS - NOMINAL





# Workforce and Program Analysis Platform (WPAP): WORKPLACE CHARACTERISTICS - PERCENT