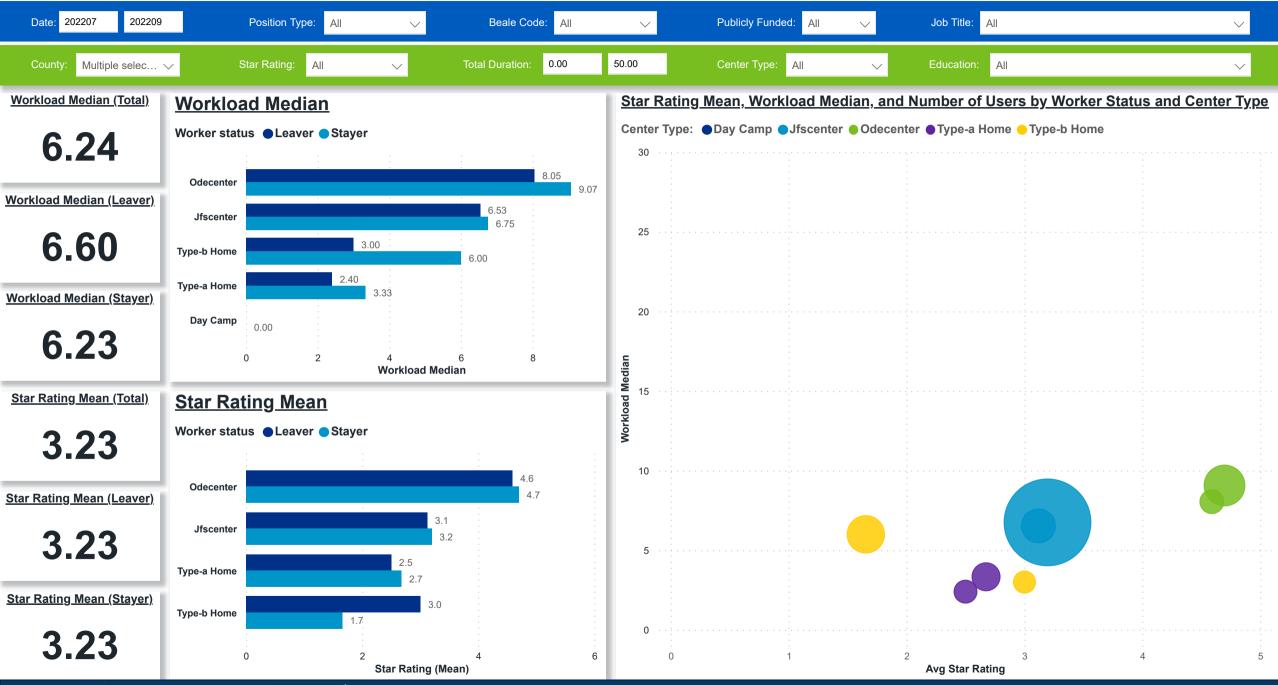

# Workforce and Program Analysis Platform (WPAP): WORKPLACE CHARACTERISTICS - NOMINAL