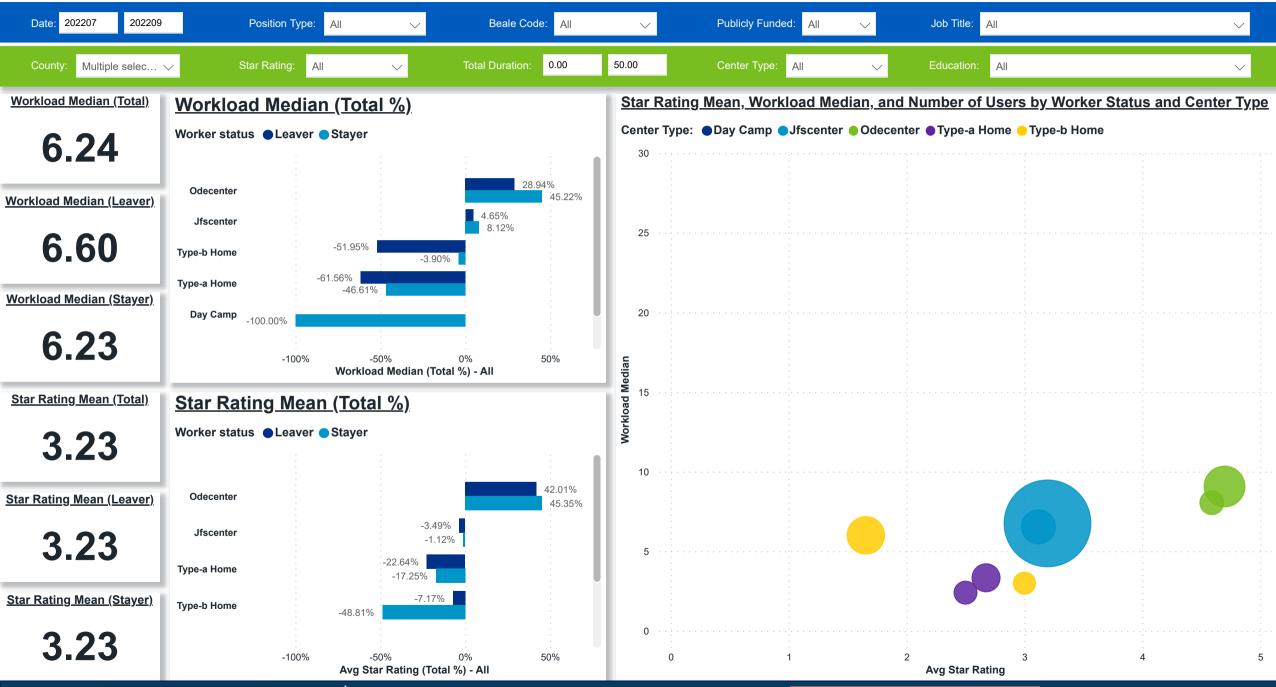

# Workforce and Program Analysis Platform (WPAP): WORKPLACE CHARACTERISTICS - PERCENT