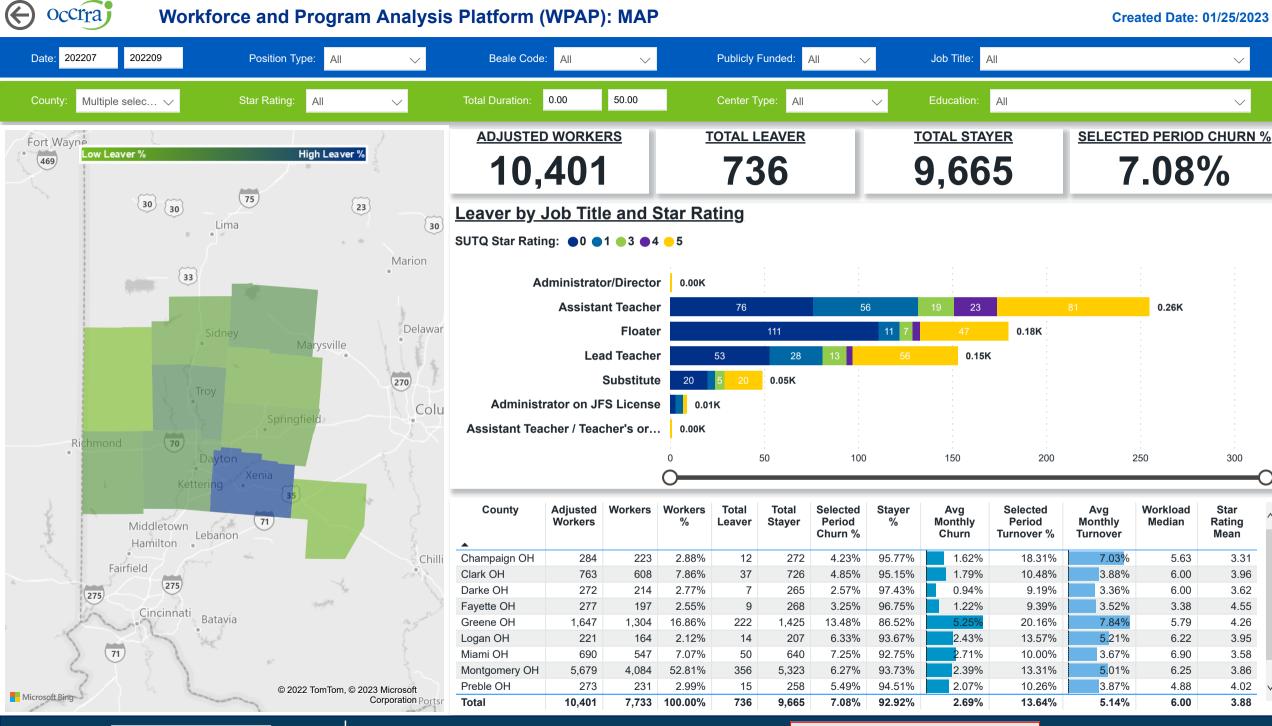

**Created Date: 1/25/2023** 



Powered by NEW SYSTEMS ETHIC NSE Collective Analytics

DATA & REVIEW DRAFT 12.31.22

Page 1 of 11



10K

0K

 $\bigcirc$ 

### **Categorization by Time Series**

0%

Substitute

Administrator on JFS Lic...

Assistant Teacher / Teac...

Day Camp Lead Counselor

**Day Camp Administrator** 

49.49%

50.00%

50.00%

85.71%

50%

19.57%

41.41%

14.29%

100%

50.00%

50.00%

65.22%



**Powered by** NEW SYSTEMS ETHIC NSE Collective Analytics

DATA & REVIEW DRAFT 12.31.22

1.4K

2000

1000

0.7K

3000

Page 2 of 11

6%

4%

4000



**Powered by NEW SYSTEMS ETHIC NSE** Collective Analytics

DATA & REVIEW DRAFT 12.31.22

Page 3 of 11



### Workforce and Program Analysis Platform (WPAP): JOBS & EMPLOYEES - NOMINAL

Created Date: 01/25/2023



# **Powered by NEW SYSTEMS ETHIC NSE** Collective Analytics

DATA & REVIEW DRAFT 12.31.22

Page 4 of 11



## Workforce and Program Analysis Platform (WPAP): JOBS & EMPLOYEES - PERCENT

Created Date: 01/25/2023



# **Powered by** NEW SYSTEMS ETHIC NSE Collective Analytics

DATA & REVIEW DRAFT 12.31.22

Page 5 of 11



Workforce and Program Analysis Platform (WPAP): CAREER PROGRESSION & SENIORITY - NOMINAL

Created Date: 01/25/2023



**Powered by** NEW SYSTEMS ETHIC NSE Collective Analytics

DATA & REVIEW DRAFT 12.31.22

Page 6 of 11



**Powered by** NEW SYSTEMS > ETHIC NSE Co