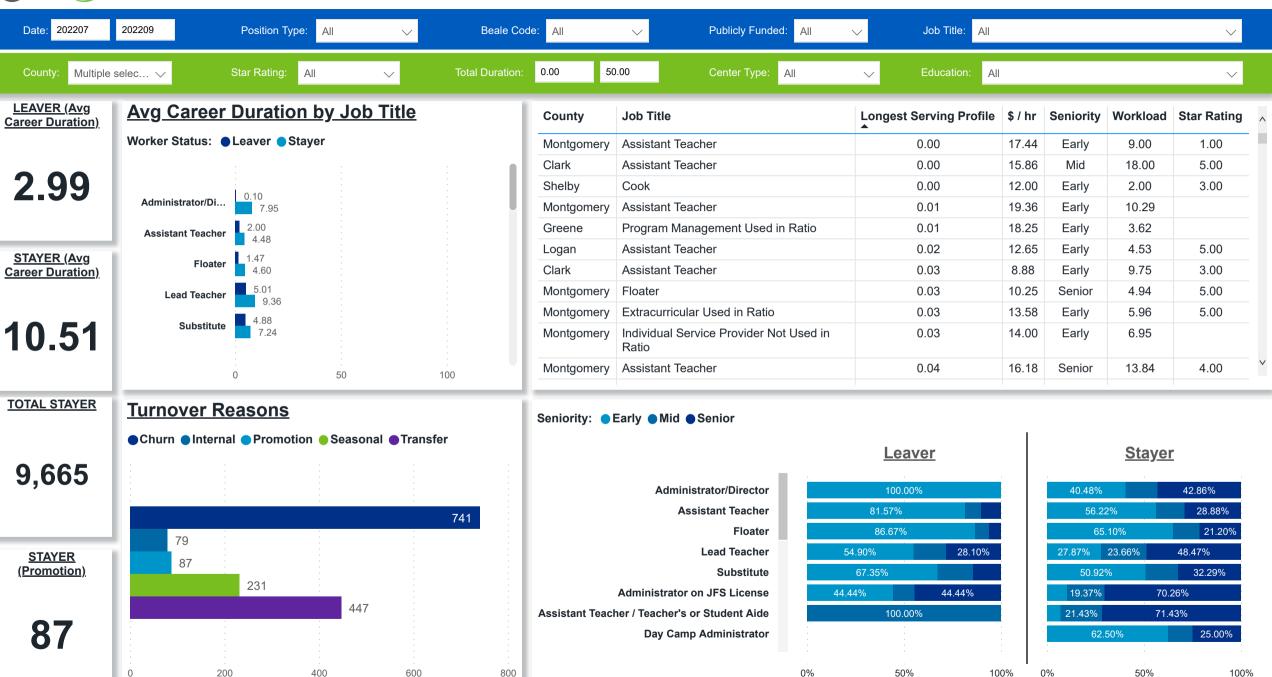

# **Powered by** NEW SYSTEMS ETHIC NSE Collective Analytics

DATA & REVIEW DRAFT 12.31.22

Page 5 of 11

Workforce and Program Analysis Platform (WPAP): CAREER PROGRESSION & SENIORITY - NOMINAL

Created Date: 01/25/2023