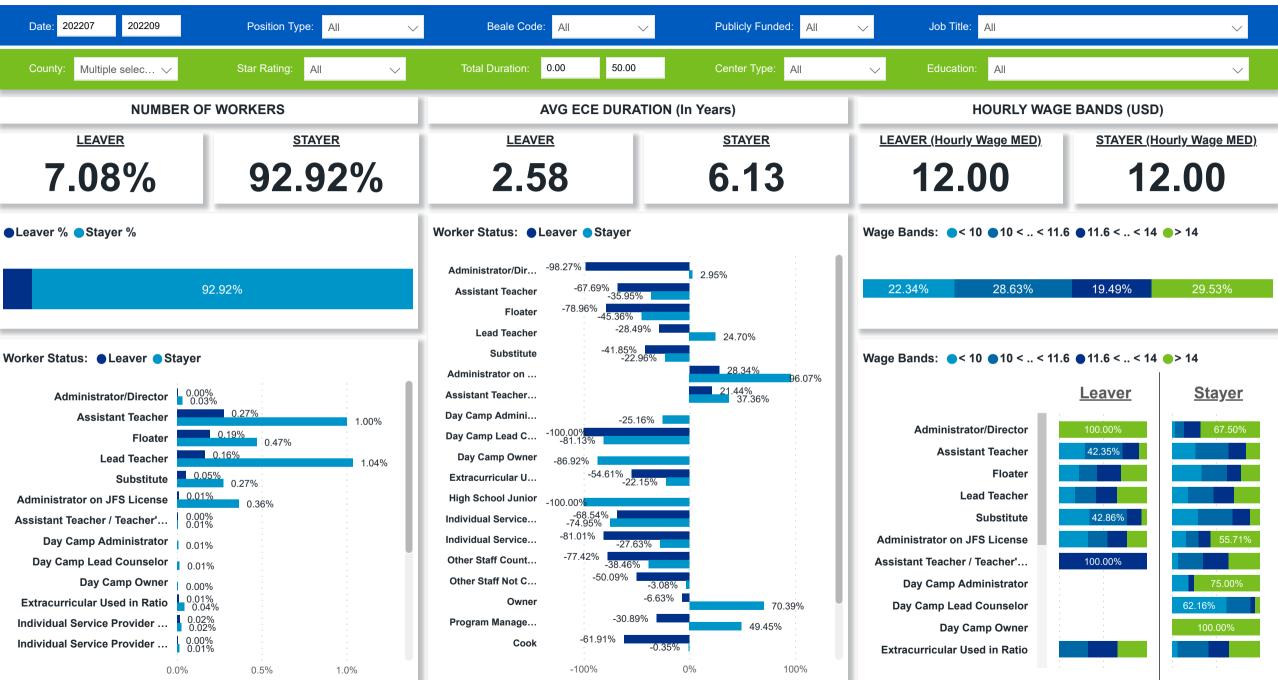

## Workforce and Program Analysis Platform (WPAP): JOBS & EMPLOYEES - PERCENT

Created Date: 01/25/2023