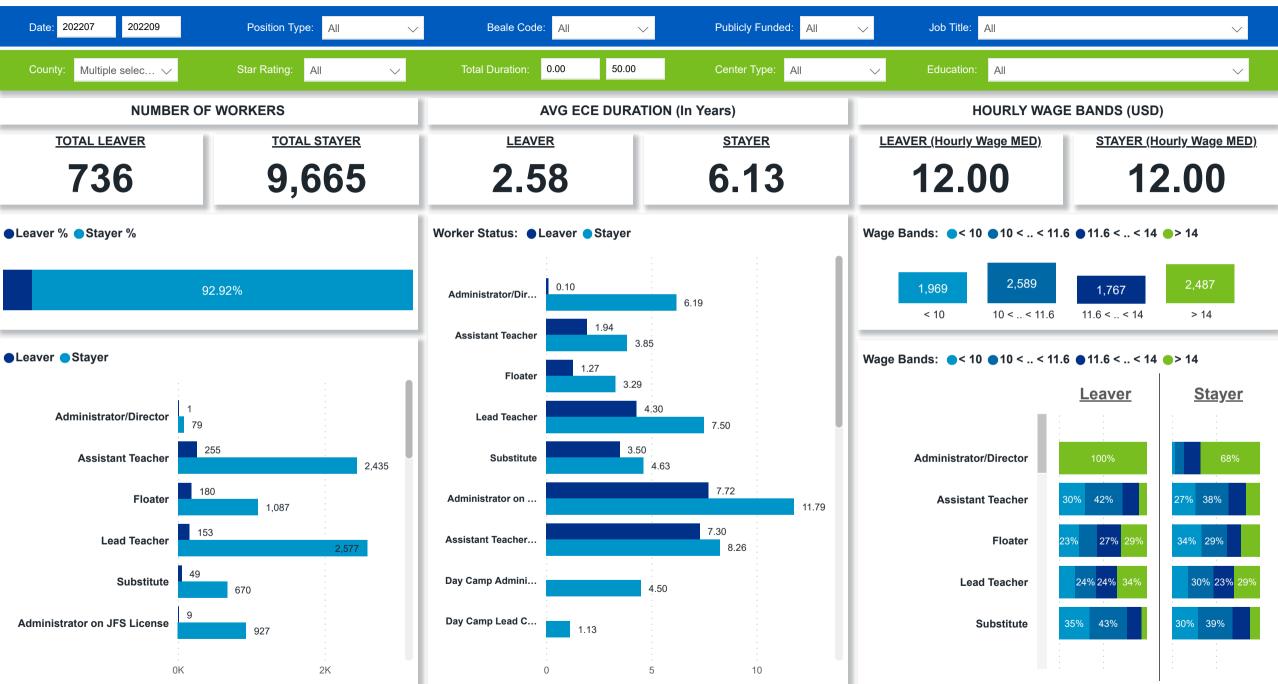

### Workforce and Program Analysis Platform (WPAP): JOBS & EMPLOYEES - NOMINAL

Created Date: 01/25/2023