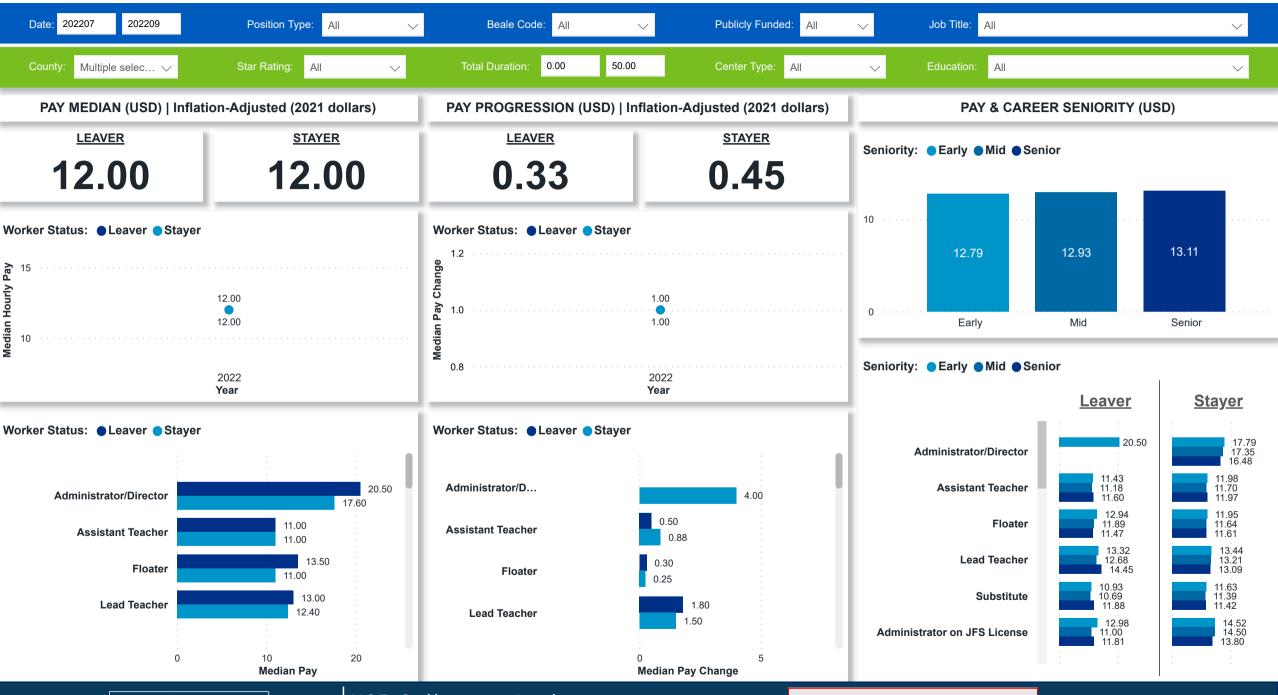

# Workforce and Program Analysis Platform (WPAP): COMPENSATION - NOMINAL

Created Date: 01/25/2023

**Powered by** NEW SYSTEMS ETHIC NSE Collective Analytics

DATA & REVIEW DRAFT 12.31.22

Page 8 of 11