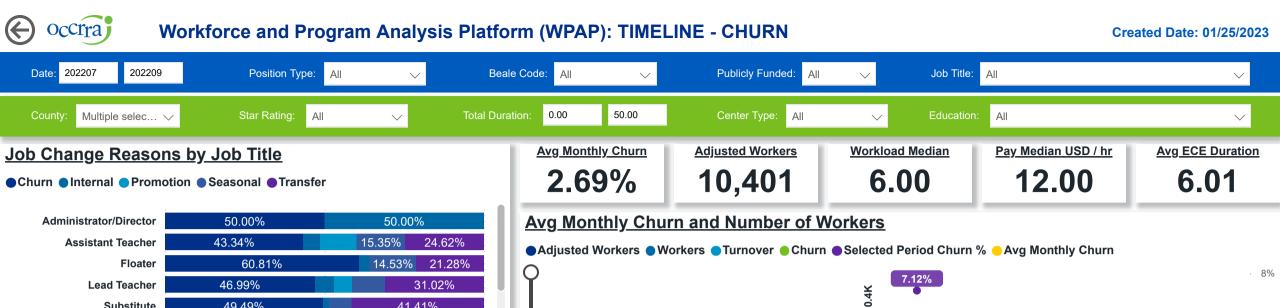

### **Categorization by Time Series**

0%

Substitute

Administrator on JFS Lic...

Assistant Teacher / Teac...

Day Camp Lead Counselor

**Day Camp Administrator** 

49.49%

50.00%

50.00%

85.71%

50%

19.57%

41.41%

14.29%

100%

50.00%

50.00%

65.22%

**Powered by** NEW SYSTEMS ETHIC NSE Collective Analytics

DATA & REVIEW DRAFT 12.31.22

1.4K

2000

1000