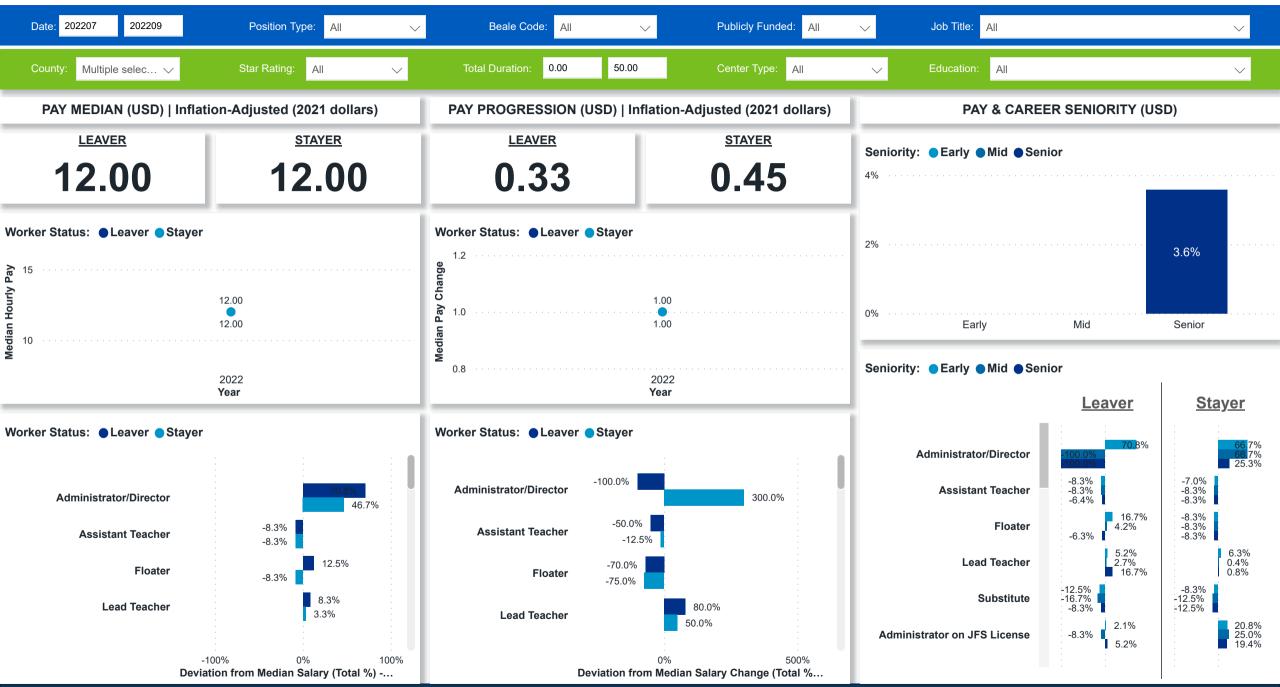

## Workforce and Program Analysis Platform (WPAP): COMPENSATION - PERCENT

Created Date: 01/25/2023

**Powered by NEW SYSTEMS ETHIC NSE** Collective Analytics

DATA & REVIEW DRAFT 12.31.22

Page 9 of 11

Created Date: 01/25/2023