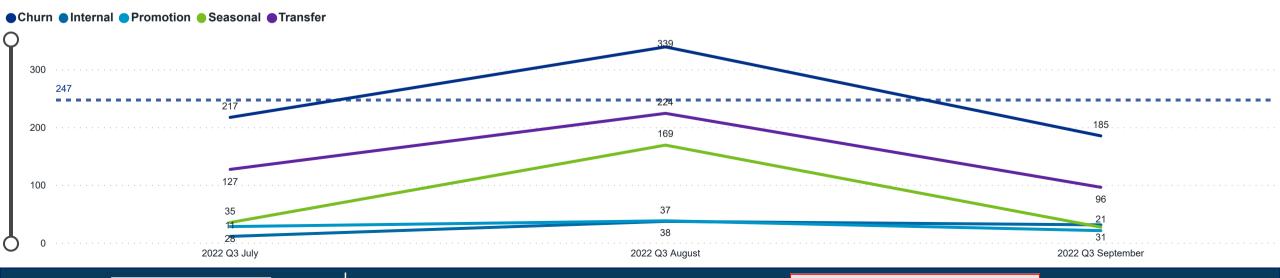

### **Categorization by Time Series**

0%

Substitute

Administrator on JFS Lic...

Assistant Teacher / Teac...

Day Camp Lead Counselor

**Day Camp Administrator** 

49.49%