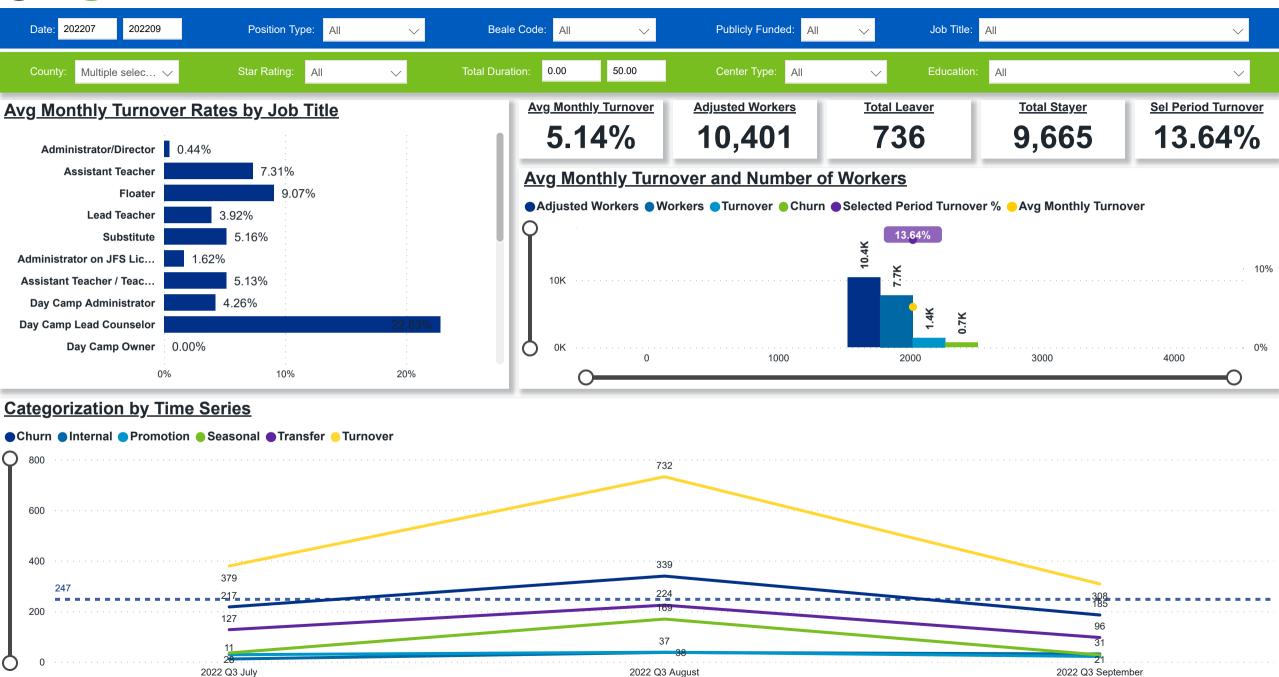

**Created Date: 1/25/2023** 

Powered by NEW SYSTEMS ETHIC NSE Collective Analytics

DATA & REVIEW DRAFT 12.31.22

Page 1 of 11

10K

0K

 $\bigcirc$ 

### **Categorization by Time Series**

0%

Substitute

Administrator on JFS Lic...

Assistant Teacher / Teac...

Day Camp Lead Counselor

**Day Camp Administrator** 

49.49%

50.00%

50.00%

65.22%

**Powered by** NEW SYSTEMS ETHIC NSE Collective Analytics

DATA & REVIEW DRAFT 12.31.22

1.4K

2000

1000

0.7K

3000

Page 2 of 11

6%

4%

4000

**Powered by NEW SYSTEMS ETHIC NSE** Collective Analytics

DATA & REVIEW DRAFT 12.31.22